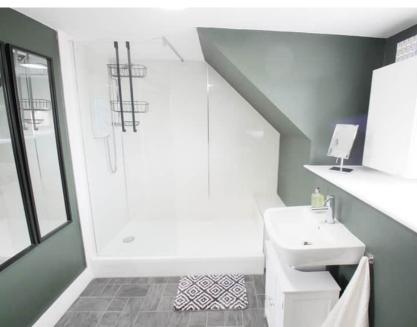

Upper Landing:

Carpeted staircase leads to the upper landing with velux window and a study area. Low level cupboard which houses the fuse box.

Shower Room: (2.96m x 2.45m)

Fitted with a white WC and wash hand basin, double size walk-in shower with white aqua panels and electric shower installed. Vanity shelf and wall mounted medicine cabinet. Window to the rear and tile effect vinyl flooring.