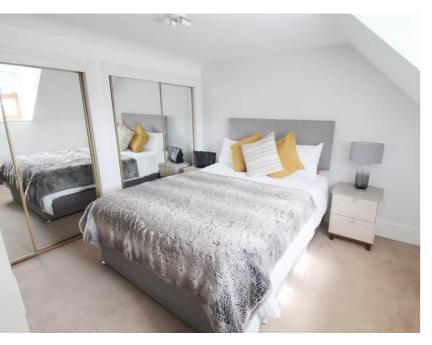

Bedroom: (3.85m x 3.15m)

Double bedroom with picture window to the front. Two built-in double wardrobes with mirror sliding doors providing hanging and shelf space. Ample space for free standing furniture.