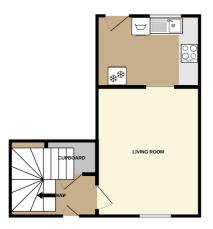

## The Property

Cosy traditional one bedroom semi-detached cottage has light and airy rooms spanning two floors and decorated in a modern colour palette.

Accommodation:

Entrance Vestibule:

Exterior door provides access to the bright vestibule, which has staircase to the upper floor, Large under stairs storage cupboard with hanging for coats and door giving access to the Living Room.

Living Room: (4.16m x 3.29)

A comfortable and cosy room decorated in calming light tones, with a feature wall and window to the front. Light wood effect flooring. Steps up to the kitchen

Kitchen: (3.29m x 2.29m)

A superb modern kitchen fitted with a good range of wall and base units in white with contrasting dark work tops, incorporating a ceramic sink and drainer, with complementing white tile splash back. Integral oven, hob and extractor fan, space for automatic washing machine and fridge/freezer. Large window to the rear. Door to the rear courtyard.

## External

Courtyard accessed from the kitchen which has a gate out to the side and door to the stone built storage shed, which houses the oil tank for the heating.

1ST FLOOR

24 YOUNG STREET, BURGHEAD, IV30 5TU