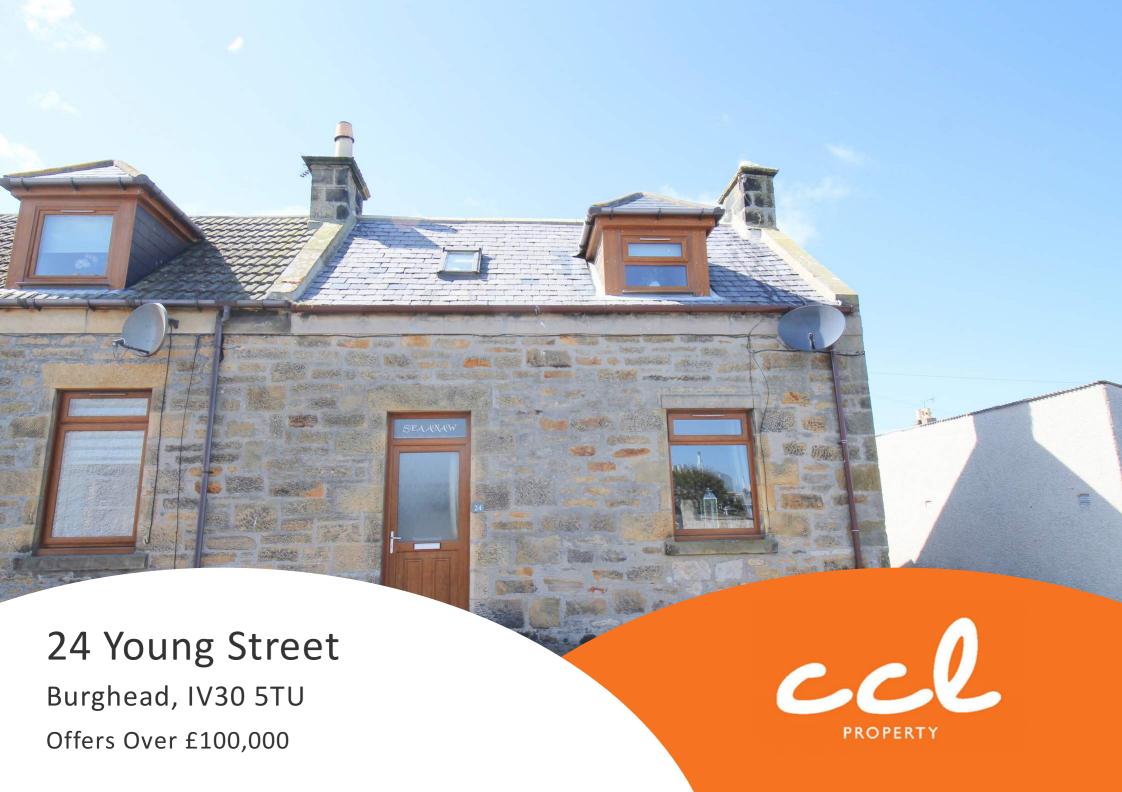

## The Property

Cosy traditional one bedroom semi-detached cottage has light and airy rooms spanning two floors and decorated in a modern colour palette.

Accommodation:

Entrance Vestibule:

Exterior door provides access to the bright vestibule, which has staircase to the upper floor, Large under stairs storage cupboard with hanging for coats and door giving access to the Living Room.