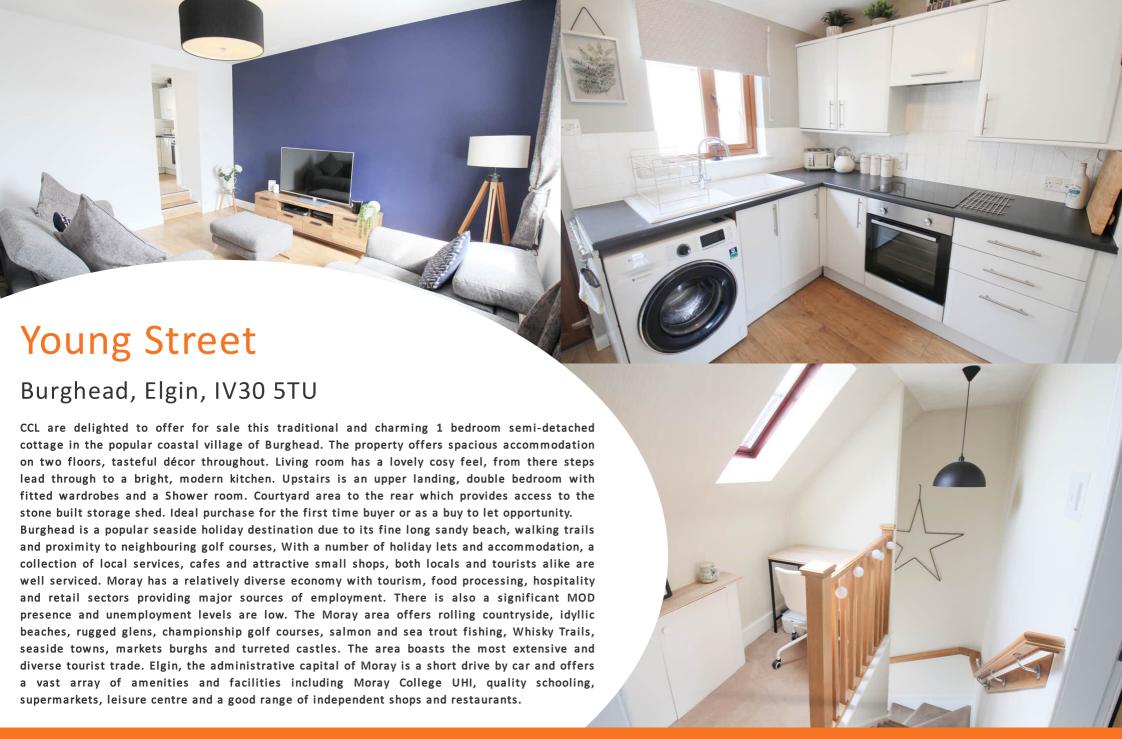

Living Room: (4.16m x 3.29)

A comfortable and cosy room decorated in calming light tones, with a feature wall and window to the front. Light wood effect flooring. Steps up to the kitchen

Kitchen: (3.29m x 2.29m)

A superb modern kitchen fitted with a good range of wall and base units in white with contrasting dark work tops, incorporating a ceramic sink and drainer, with complementing white tile splash back. Integral oven, hob and extractor fan, space for automatic washing machine and fridge/freezer. Large window to the rear. Door to the rear courtyard.