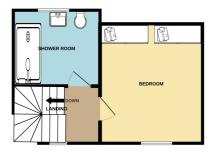

Upper Landing:

Carpeted staircase leads to the upper landing with velux window and a study area. Low level cupboard which houses the fuse box.

Shower Room: (2.96m x 2.45m)

Fitted with a white WC and wash hand basin, double size walk-in shower with white aqua panels and electric shower installed. Vanity shelf and wall mounted medicine cabinet. Window to the rear and tile effect vinyl flooring.

Bedroom: (3.85m x 3.15m)

Double bedroom with picture window to the front. Two built-in double wardrobes with mirror sliding doors providing hanging and shelf space. Ample space for free standing furniture.