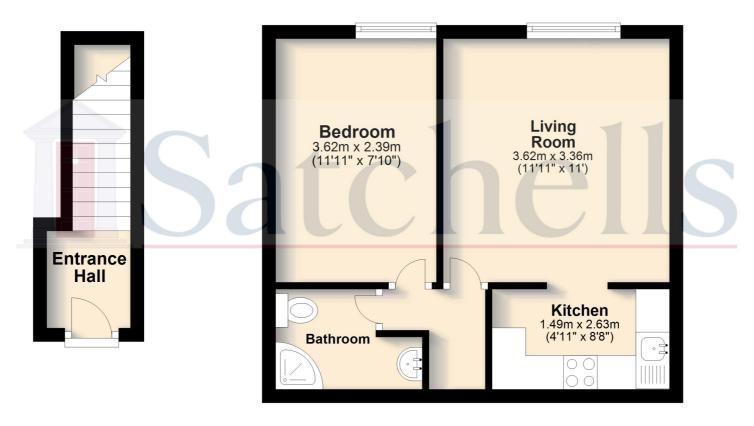

# **Ground Floor**

# **First Floor**

For illustrative purposes only - NOT TO SCALE - Measurements shown are approximate. The size and position of doors, windows, appliances and other features are approximate.

Plan produced using PlanUp.