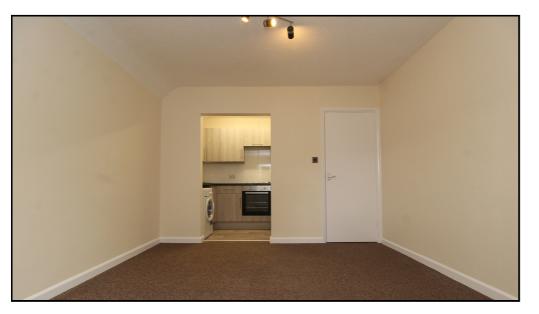

## Lounge:

Abt. 11' 0" x 11' 0" (3.35m x 3.35m) Double glazed window to front aspect. Radiator. Fitted carpet.

#### Kitchen:

Abt. 8' 8" x 4' 11" (2.64m x 1.50m) Range of fitted wall and base units. Stainless steel sink and drainer. Oven, hob and extractor fan. Tiled splashbacks. Plumbing for washing machine. Lino flooring.