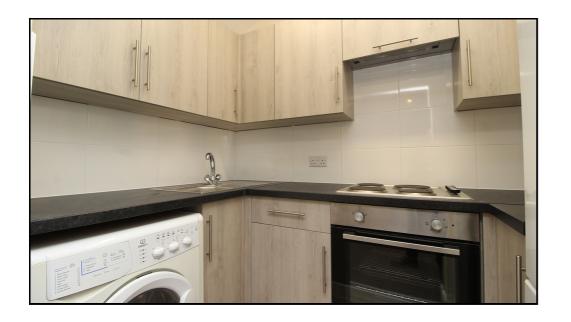

#### Kitchen:

Abt. 8' 8" x 4' 11" (2.64m x 1.50m) Range of fitted wall and base units. Stainless steel sink and drainer. Oven, hob and extractor fan. Tiled splashbacks. Plumbing for washing machine. Lino flooring.