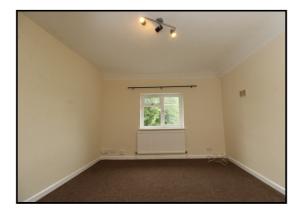

## Lounge:

Abt. 11' 0" x 11' 0" (3.35m x 3.35m) Double glazed window to front aspect. Radiator. Fitted carpet.