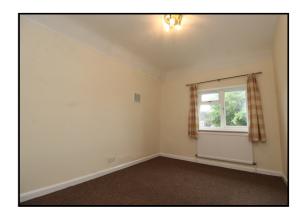

#### Bedroom:

Abt. 11' 11" x 7' 10" (3.63m x 2.39m) Double glazed window to front aspect. Radiator. Fitted carpet.