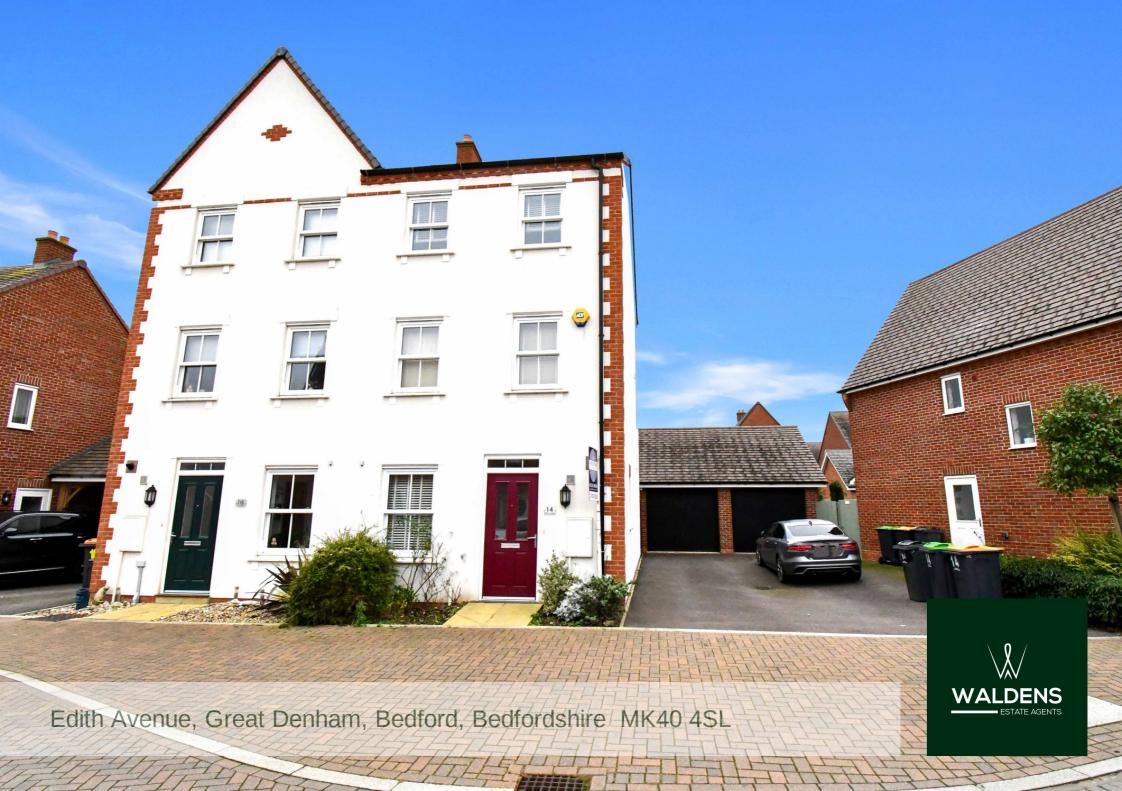

Edith Avenue Great Denham Bedford Bedfordshire MK40 4SL

## £375,000

Beautifully presented 3 Bedroom 3-Storey property situated in Great Denham. Briefly comprising of on the ground floor, open plan and modern kitchen/family/dining room, study and cloakroom. First floor main bedroom, Lounge or potential bedroom 4. Bathroom. Top floor another two bedrooms with a Juliet en-suite bathroom. On the outside a driveway providing off road parking and garage.

Located in a cul-de-sac but within walking distance of the local Primary School and shops. A428,A421 & M1 are conveniently accessed.

Upon entering the property the hallway leads to all living areas and stairs leading to the upper floors. At the Front of the property off the hallway is the study which is a handy room for people working from home or could easily be a playroom if required. Opposite the study is the cloakroom, also within the hallway is a cupboard which houses the washing machine and boiler. At the rear of the property is the kitchen/family dining room. Kitchen fitted with a range of units with built in oven and hob, integrated fridge freezer, dishwasher. Family/dining room area which is a lovely entertaining area with plenty of room for dining table and chairs, also room sit down and relax with French doors to the rear garden. On the first floor is the Main bedroom and lounge or bedroom 4. Family bathroom. 2nd floor further two bedrooms and serviced via a Juliet bathroom. On the outside the rear garden is mainly laid to lawn with a small patio area and enclosed by wooden fencing, gated side access which leads to the driveway which provides off road parking. Garage which is an oversized single garage.