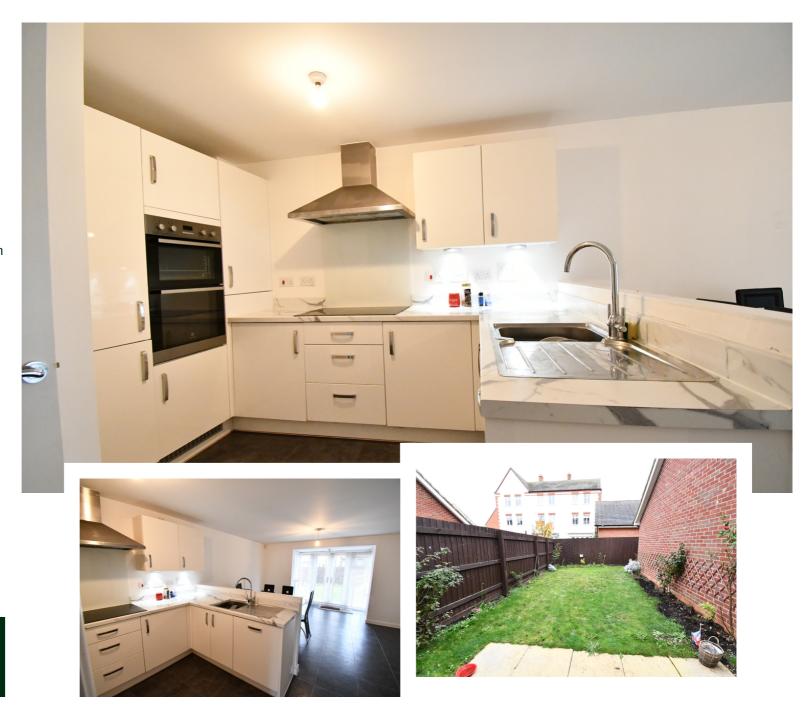

Located in a cul-de-sac but within walking distance of the local Primary School and shops. A428,A421 & M1 are conveniently accessed.

Upon entering the property the hallway leads to all living areas and stairs leading to the upper floors. At the Front of the property off the hallway is the study which is a handy room for people working from home or could easily be a playroom if required. Opposite the study is the cloakroom, also within the hallway is a cupboard which houses the washing machine and boiler. At the rear of the property is the kitchen/family dining room. Kitchen fitted with a range of units with built in oven and hob, integrated fridge freezer, dishwasher. Family/dining room area which is a lovely entertaining area with plenty of room for dining table and chairs, also room sit down and relax with French doors to the rear garden. On the first floor is the Main bedroom and lounge or bedroom 4. Family bathroom. 2nd floor further two bedrooms and serviced via a Juliet bathroom. On the outside the rear garden is mainly laid to lawn with a small patio area and enclosed by wooden fencing, gated side access which leads to the driveway which provides off road parking. Garage which is an oversized single garage.