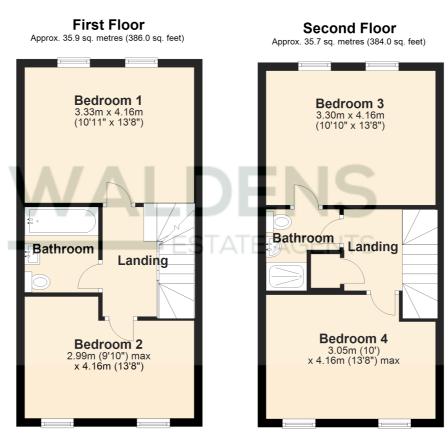

Located in a cul-de-sac but within walking distance of the local Primary School and shops. A428,A421 & M1 are conveniently accessed.

Upon entering the property the hallway leads to all living areas and stairs leading to the upper floors. At the Front of the property off the hallway is the study which is a handy room for people working from home or could easily be a playroom if required. Opposite the study is the cloakroom, also within the hallway is a cupboard which houses the washing machine and boiler. At the rear of the property is the kitchen/family dining room. Kitchen fitted with a range of units with built in oven and hob, integrated fridge freezer, dishwasher. Family/dining room area which is a lovely entertaining area with plenty of room for dining table and chairs, also room sit down and relax with French doors to the rear garden. On the first floor is the Main bedroom and lounge or bedroom 4. Family bathroom. 2nd floor further two bedrooms and serviced via a Juliet bathroom. On the outside the rear garden is mainly laid to lawn with a small patio area and enclosed by wooden fencing, gated side access which leads to the driveway which provides off road parking. Garage which is an oversized single garage.

Total area: approx. 109.4 sq. metres (1177.4 sq. feet)

This floor plan is for illustrative purposes only. The total size does include outbuildings and is an approximate.

Plan produced using PlanUp.

01234 856684 | sales@waldens.co.uk | www.waldens.co.uk | 188-190 Bedford Road, Bedford, MK42 8BL