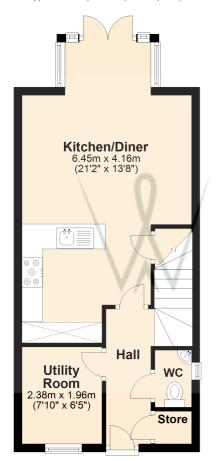

Located in a cul-de-sac but within walking distance of the local Primary School and shops. A428,A421 & M1 are conveniently accessed.

Upon entering the property the hallway leads to all living areas and stairs leading to the upper floors. At the Front of the property off the hallway is the study which is a handy room for people working from home or could easily be a playroom if required. Opposite the study is the cloakroom, also within the hallway is a cupboard which houses the washing machine and boiler. At the rear of the property is the kitchen/family dining room. Kitchen fitted with a range of units with built in oven and hob, integrated fridge freezer, dishwasher. Family/dining room area which is a lovely entertaining area with plenty of room for dining table and chairs, also room sit down and relax with French doors to the rear garden. On the first floor is the Main bedroom and lounge or bedroom 4. Family bathroom. 2nd floor further two bedrooms and serviced via a Juliet bathroom. On the outside the rear garden is mainly laid to lawn with a small patio area and enclosed by wooden fencing, gated side access which leads to the driveway which provides off road parking. Garage which is an oversized single garage.

## **Ground Floor**

Approx. 37.9 sq. metres (407.5 sq. feet)

**Energy Efficiency Rating** Current Potentia Very energy efficient - lower running costs 94 B 85 C (69-80)D E (39-54) (21-38)G Not energy efficient - higher running costs England, Scotland & Wales EU Directive 2002/91/EC