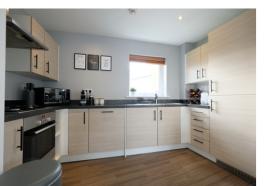

#### THE PROPERTY:

Located on the popular Clarion Gate development in Great Baddow, this modern first floor apartment offers natural light by many windows and is deceptively spacious. The accommodation includes a dining area with double doors leading to a paved balcony, living room with walk in bay window and fitted kitchen with integrated appliances, master bedroom with fitted wardrobe, second bedroom and four piece bathroom suite. Parking is provided below the property via a carport where there are two allocated spaces.

- First Floor Apartment
- Paved Balcony
- Allocated Carport Parking Space
- Living Room & Separate Dining Room
- Two Double Bedrooms
- Modern Four Piece Bathroom Suite
- Fitted Kitchen & Appliances
- Gas Central Heating & Double Glazed Windows