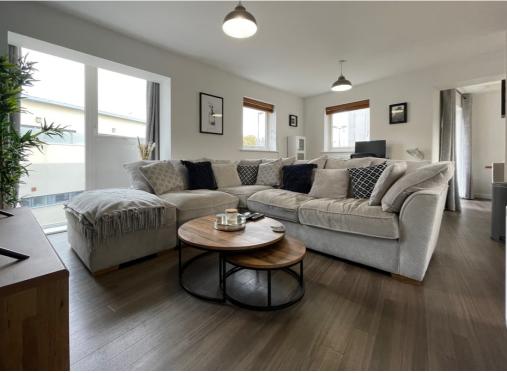

#### THE PROPERTY:

Located on the popular Clarion Gate development in Great Baddow, this modern first floor apartment offers natural light by many windows and is deceptively spacious. The accommodation includes a dining area with double doors leading to a paved balcony, living room with walk in bay window and fitted kitchen with integrated appliances, master bedroom with fitted wardrobe, second bedroom and four piece bathroom suite. Parking is provided below the property via a carport where there are two allocated spaces.