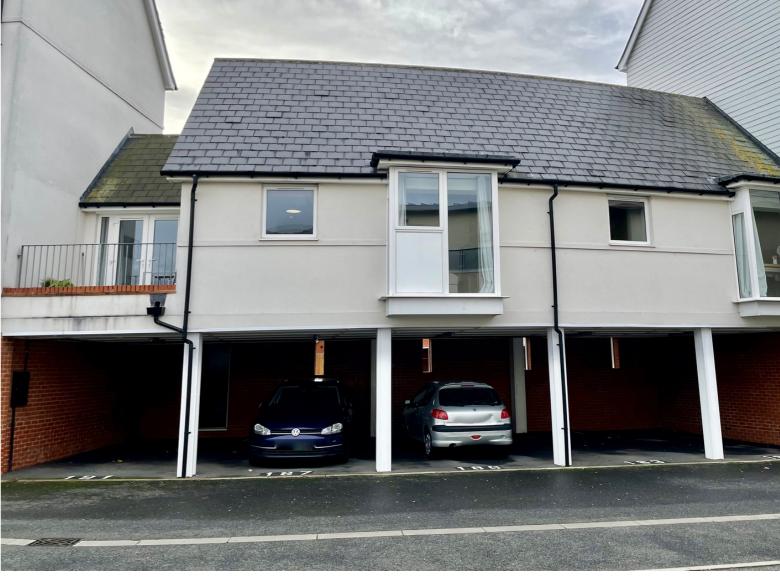

#### THE PROPERTY:

Located on the popular Clarion Gate development in Great Baddow, this modern first floor apartment offers natural light by many windows and is deceptively spacious. The accommodation includes a dining area with double doors leading to a paved balcony, living room with walk in bay window and fitted kitchen with integrated appliances, master bedroom with fitted wardrobe, second bedroom and four piece bathroom suite. Parking is provided below the property via a carport where there are two allocated spaces.

- First Floor Apartment
- Paved Balcony
- Allocated Carport Parking Space
- Living Room & Separate Dining Room
- Two Double Bedrooms
- Modern Four Piece Bathroom Suite
- Fitted Kitchen & Appliances
- Gas Central Heating & Double Glazed Windows