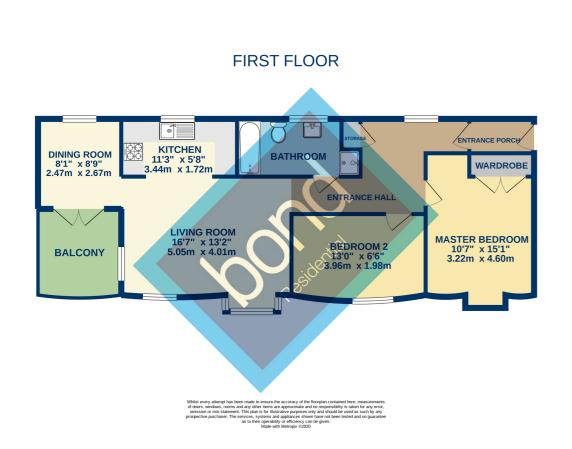

#### THE PROPERTY:

Located on the popular Clarion Gate development in Great Baddow, this modern first floor apartment offers natural light by many windows and is deceptively spacious. The accommodation includes a dining area with double doors leading to a paved balcony, living room with walk in bay window and fitted kitchen with integrated appliances, master bedroom with fitted wardrobe, second bedroom and four piece bathroom suite. Parking is provided below the property via a carport where there are two allocated spaces.

- First Floor Apartment
- Paved Balcony
- Allocated Carport Parking Space
- Living Room & Separate Dining Room
- Two Double Bedrooms
- Modern Four Piece Bathroom Suite
- Fitted Kitchen & Appliances
- Gas Central Heating & Double Glazed Windows