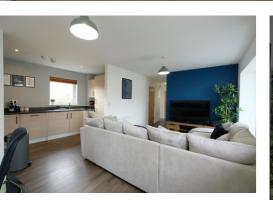

#### THE PROPERTY:

Located on the popular Clarion Gate development in Great Baddow, this modern first floor apartment offers natural light by many windows and is deceptively spacious. The accommodation includes a dining area with double doors leading to a paved balcony, living room with walk in bay window and fitted kitchen with integrated appliances, master bedroom with fitted wardrobe, second bedroom and four piece bathroom suite. Parking is provided below the property via a carport where there are two allocated spaces.

- First Floor Apartment
- Paved Balcony
- Allocated Carport Parking Space
- Living Room & Separate Dining Room
- Two Double Bedrooms
- Modern Four Piece Bathroom Suite
- Fitted Kitchen & Appliances
- Gas Central Heating & Double Glazed Windows