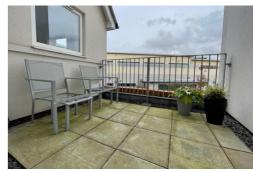

#### THE PROPERTY:

Located on the popular Clarion Gate development in Great Baddow, this modern first floor apartment offers natural light by many windows and is deceptively spacious. The accommodation includes a dining area with double doors leading to a paved balcony, living room with walk in bay window and fitted kitchen with integrated appliances, master bedroom with fitted wardrobe, second bedroom and four piece bathroom suite. Parking is provided below the property via a carport where there are two allocated spaces.

- First Floor Apartment
- Paved Balcony
- Allocated Carport Parking Space
- Living Room & Separate Dining Room
- Two Double Bedrooms
- Modern Four Piece Bathroom Suite
- Fitted Kitchen & Appliances
- Gas Central Heating & Double Glazed Windows