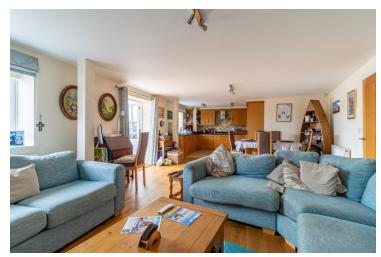

Offers in Excess of

# £450,000



- Chain Free Sale
- Waterfront Property
- Open Plan Living
- Two Bedrooms
- En-Suite and Bathroom
- Carport

# 4 Smugglers Wharf, Quay Street, Wivenhoe, Colchester, Essex. CO7 9FE.

A stunning ground floor apartment in this prestigious building on Wivenhoe Quay. Offered with no onward chain and with incredible views over the river and French doors directly on to the quay this exceptional homes highlights include two bedrooms, en-suite to master, 31' open plan lounge/kitchen/diner, stylish fitted kitchen and carport.





### Property Details.

#### All on Ground Floor

#### **Entrance Hall**

#### Lounge/Kitchen/Diner



31' 7" x 13' 4" (9.63m x 4.06m)

#### **Bedroom One**



16' 6" x 12' 0" (5.03m x 3.66m)

#### **En\_Suite**



**Bedroom Two** 



11' 0" x 10' 0" (3.35m x 3.05m)

#### **Bathroom**



# Property Details.

## Outside

### Carport



### Property Details.

#### Floorplans

#### Location



#### **Energy Ratings**

We have not carried out a structural survey and the services, appliances and specific fittings have not been tested. All photographs, measurements, floor plans and distances referred to are given as a guide only and should not be relied upon for the purchase of carpets or any other fixtures or fittings. Gardens, roof terraces, balconies and communal gardens as well as tenure and lease details cannot have their accuracy guaranteed for intending purchasers. Lease details, service