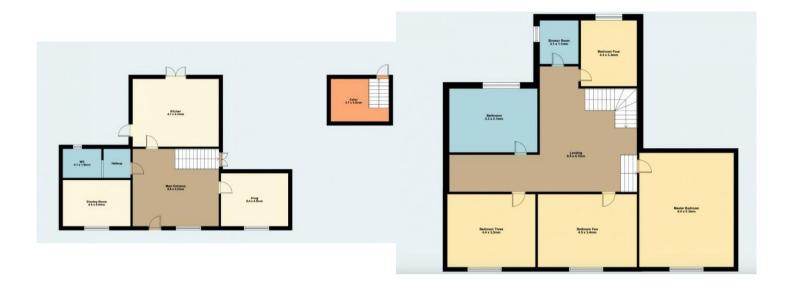

The council tax band is C.

The interior of this property comprises a spacious living room, dining room and fitted kitchen, w/c on the ground floor. The first floor consists of 4 bedrooms, a shower room and the family bathroom. The exterior boasts a private rear garden, perfect for enjoying the summer months.