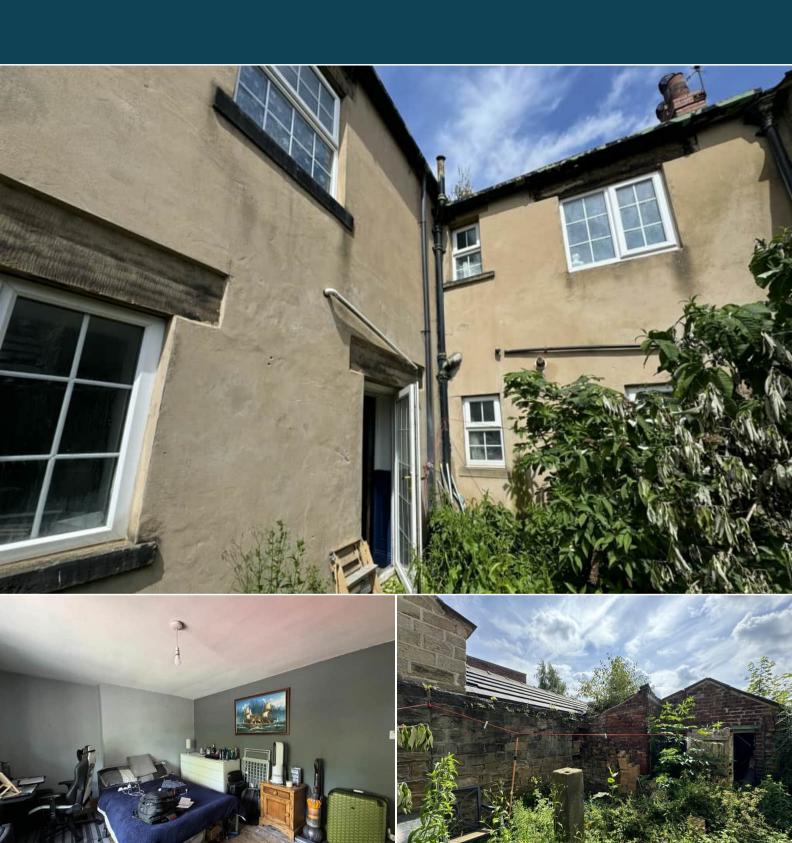

## Sackville Street Barnsley

Bettermove are proud to present this 4 bedroom terraced house in Barnsley available with no forward chain.

The property benefits from double glazing, gas central heating throughout.

The council tax band is C.

The interior of this property comprises a spacious living room, dining room and fitted kitchen, w/c on the ground floor. The first floor consists of 4 bedrooms, a shower room and the family bathroom. The exterior boasts a private rear garden, perfect for enjoying the summer months.

Located in the popular town of Barnsley, the property is close to a range of amenities, including shops, supermarkets, restaurants and pubs. Excellent transport connections can be found from the A635, Barnsley train station and local bus routes.