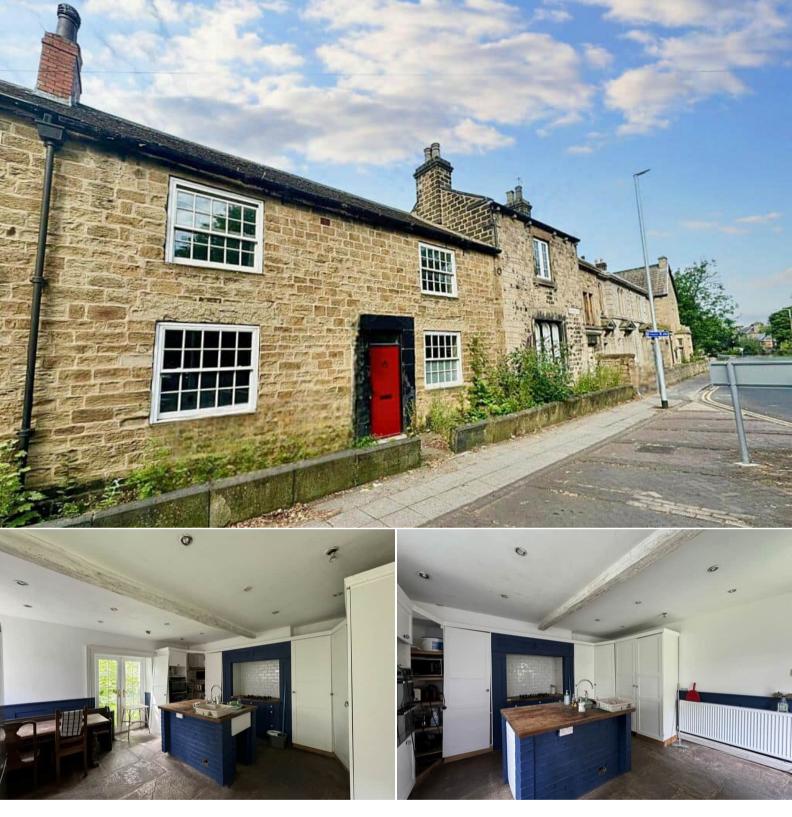

## Sackville Street Barnsley

Bettermove are proud to present this 4 bedroom terraced house in Barnsley available with no forward chain.

The property benefits from double glazing, gas central heating throughout.

The council tax band is C.

The interior of this property comprises a spacious living room, dining room and fitted kitchen, w/c on the ground floor. The first floor consists of 4 bedrooms, a shower room and the family bathroom. The exterior boasts a private rear garden, perfect for enjoying the summer months.