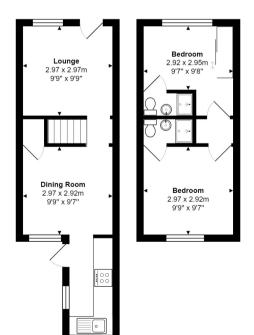

## £1,350 pcm

- Two Bedroom House
- Newly Decorated
- New Kitchen with Appliances
- Two Reception
  Rooms
- New Flooring
  Throughout
- Bedrooms with En-Suites

SORRY NOW LET!!! EMAIL ENQUIRIES ONLY - HEART OF OLD MOULSHAM - We offer this TWO BEDROOM MID TERRACED HOUSE, positioned in the heart of OLD MOULSHAM. Features include, TWO RECEPTION ROOMS, brand new kitchen, newly decorated and flooring throughout, plus both bedrooms with ENSUITES. Unfurnished. Available Now

Measurements are approximate for illustrative purposes only and may have been taken from the widest area Floorplan Copyright Equinox Energy Performance Certificates www.energyperformancecertificates.blz