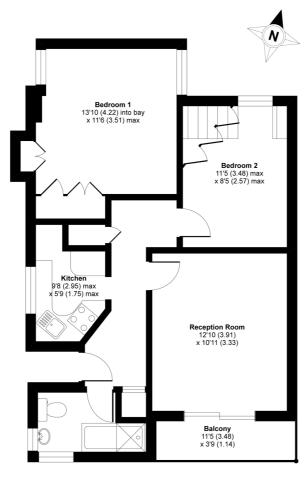

## Shirley Court, Highfield Avenue, London, NW9

Approximate Area = 574 sq ft / 53 sq m

For identification only - Not to scale

THIRD FLOOR

Floor plan produced in accordance with RICS Property Measurement Standards incorporating International Property Measurement Standards (IPMS2 Residential). © nichecom 2020. Produced for Cow & Co Properties Ltd. REF: 611053