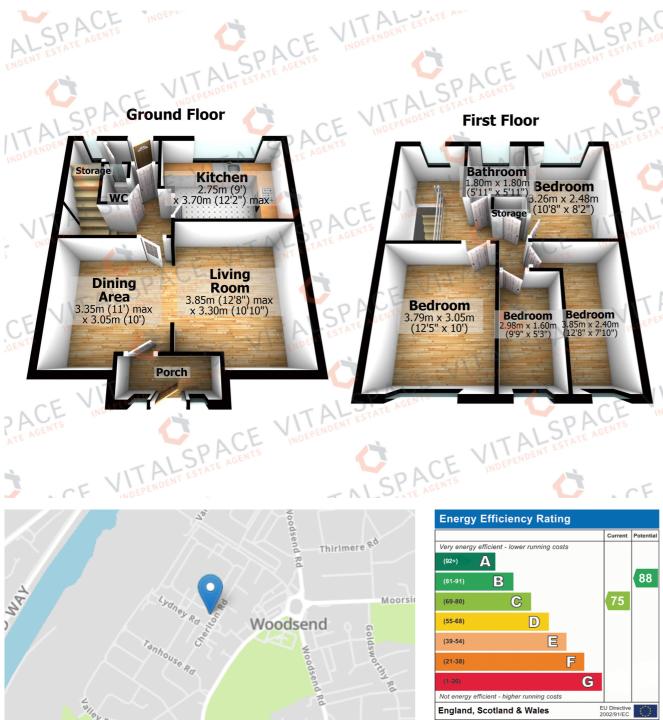

## Cheriton Road, Flixton, M41 8RL

\*\*EXCELLENT FAMILY HOME\*\* - VITALSPACE ESTATE AGENTS are pleased to offer for sale this deceptively spacious FOUR BEDROOM mid terrace property situated on a quiet Flixton road. Ideal for any growing family, the accommodation comprises; a warm and welcoming entrance hallway, a spacious dining room, a good sized 12ft living room and a modern fitted kitchen complete with a range of wall and base units with contrasting worksurfaces. A downstairs WC completes the ground floor accommodation. To the first floor, a shaped landing provides entry into four bedrooms alongside a contemporary three piece tiled shower room. Externally, this property is situated on a good sized plot with gardens to both the front and rear. To the rear, a low maintenance South West facing paved garden provides an ideal space for alfresco dining during those summer months. Located close to a range of popular amenities at Woodsend Circle, a selection of highly regarded schools and major transport links. An internal inspection is essential and early viewings are required to avoid disappointment. Contact VitalSpace Estate Agents for further information or to arrange an internal inspection.

## Features

- Four bedrooms
- Mid terrace property
- Modern fitted kitchen
- Gas central heating
- uPVC double glazing
- South West facing garden
- Two reception rooms
- Downstairs WC
- Popular location
- Viewing essential