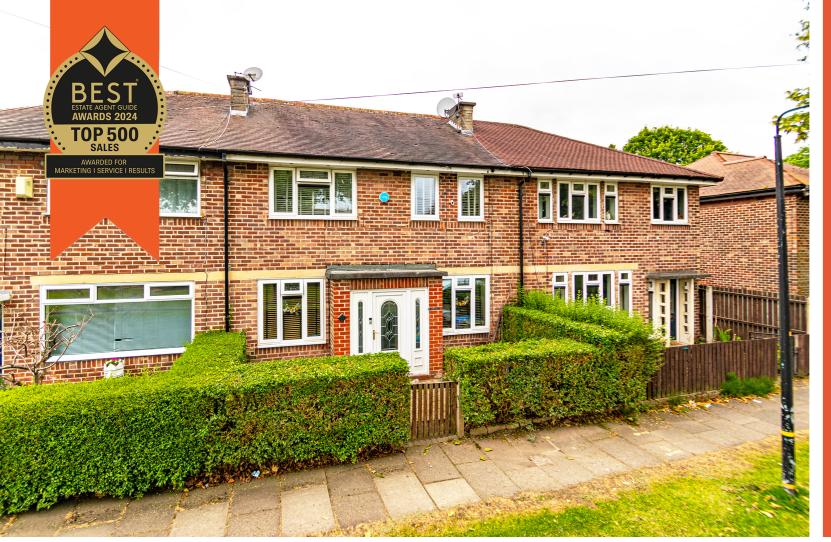

## Cheriton Road, Flixton, M41 8RL

\*\*EXCELLENT FAMILY HOME\*\* - VITALSPACE ESTATE AGENTS are pleased to offer for sale this deceptively spacious FOUR BEDROOM mid terrace property situated on a quiet Flixton road. Ideal for any growing family, the accommodation comprises; a warm and welcoming entrance hallway, a spacious dining room, a good sized 12ft living room and a modern fitted kitchen complete with a range of wall and base units with contrasting worksurfaces. A downstairs WC completes the ground floor accommodation. To the first floor, a shaped landing provides entry into four bedrooms alongside a contemporary three piece tiled shower room. Externally, this property is situated on a good sized plot with gardens to both the front and rear. To the rear, a low maintenance South West facing paved garden provides an ideal space for alfresco dining during those summer months. Located close to a range of popular amenities at Woodsend Circle, a selection of highly regarded schools and major transport links. An internal inspection is essential and early viewings are required to avoid disappointment. Contact VitalSpace Estate Agents for further information or to arrange an internal inspection.