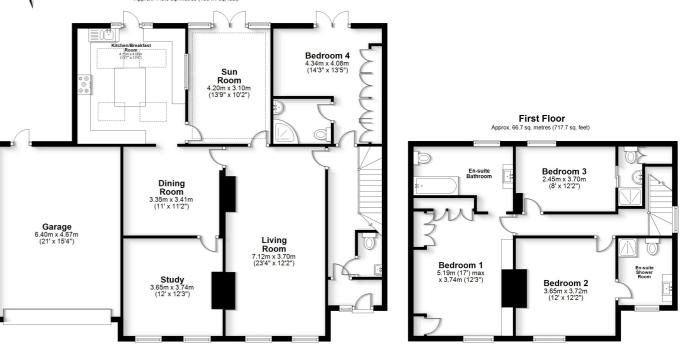

## Site and Location Plans

This superbly presented four double bedroom/four ensuite Victorian detached property is situated right in the heart of Horton village and within a short walk of the picturesque Village Green and local amenities. The property has managed to maintain many of its original features despite being updated throughout. It provides spacious accommodation and is offered to the market in excellent condition with the ground floor featuring three reception rooms and the inclusion of a 23ft living room, a 14ft conservatory/dining room and a 12ft study. There is also a stunning 14ft fitted kitchen, a downstairs cloakroom and bedroom four with its ensuite shower room. On the first floor there are three double bedrooms all with ensuites - with the master bedroom measuring to an impressive 15ft and including fitted wardrobes. Externally the rear garden has been landscaped and houses an all weather hot tub pavilion whilst the front of house provides enclosed driveway parking for four cars in addition to the 20ft double garage. The property has been sensitively developed in keeping with the original building and would make a great purchase as a family home.

# Property Information

Ground Floor

64.1 cm foot

Total area: approx. 212.0 sq. metres (2281.8 sq. feet) FOR ILLUSTRATIVE PURPOSES ONLY - NOT TO SCALE The position and size of doors, windows, appliances and other features are approximate only. Total area includes garages and outbuildings - 2 My Home Property Marketing - Unauthor prohibited Plan produced using PlanUp.