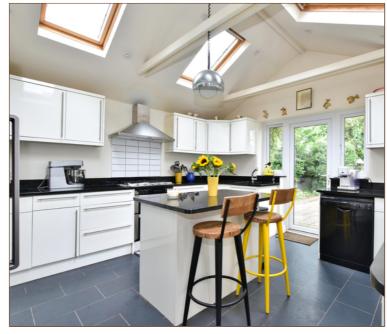

## Site and Location Plans

This superbly presented four double bedroom/four ensuite Victorian detached property is situated right in the heart of Horton village and within a short walk of the picturesque Village Green and local amenities. The property has managed to maintain many of its original features despite being updated throughout. It provides spacious accommodation and is offered to the market in excellent condition with the ground floor featuring three reception rooms and the inclusion of a 23ft living room, a 14ft conservatory/dining room and a 12ft study. There is also a stunning 14ft fitted kitchen, a downstairs cloakroom and bedroom four with its ensuite shower room. On the first floor there are three double bedrooms all with ensuites - with the master bedroom measuring to an impressive 15ft and including fitted wardrobes. Externally the rear garden has been landscaped and houses an all weather hot tub pavilion whilst the front of house provides enclosed driveway parking for four cars in addition to the 20ft double garage. The property has been sensitively developed in keeping with the original building and would make a great purchase as a family home.