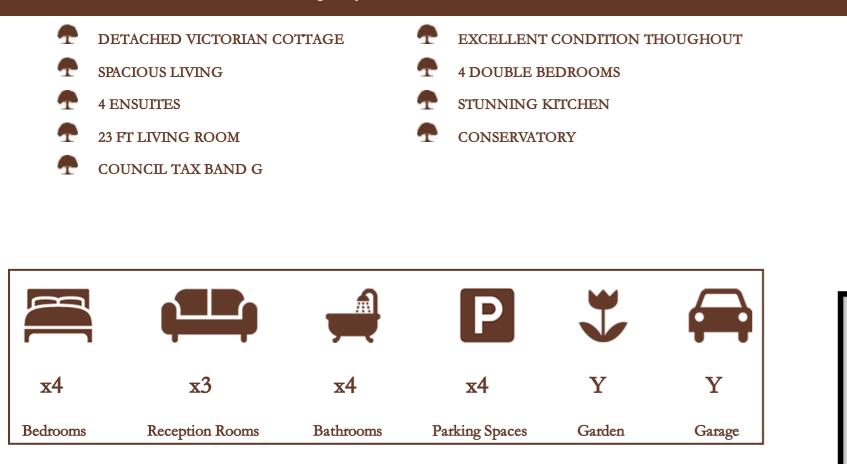

## Site and Location Plans

This superbly presented four double bedroom/four ensuite Victorian detached property is situated right in the heart of Horton village and within a short walk of the picturesque Village Green and local amenities. The property has managed to maintain many of its original features despite being updated throughout. It provides spacious accommodation and is offered to the market in excellent condition with the ground floor featuring three reception rooms and the inclusion of a 23ft living room, a 14ft conservatory/dining room and a 12ft study. There is also a stunning 14ft fitted kitchen, a downstairs cloakroom and bedroom four with its ensuite shower room. On the first floor there are three double bedrooms all with ensuites - with the master bedroom measuring to an impressive 15ft and including fitted wardrobes. Externally the rear garden has been landscaped and houses an all weather hot tub pavilion whilst the front of house provides enclosed driveway parking for four cars in addition to the 20ft double garage. The property has been sensitively developed in keeping with the original building and would make a great purchase as a family home.