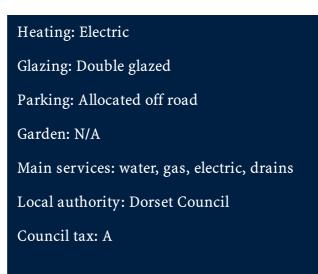

## Description

The accommodation comprises double bedroom, a modern fitted shower room and an open plan lounge and kitchen. The home has electric heating, double glazing and has an allocated parking space. The property is being offered on an unfurnished basis and is available from early March.