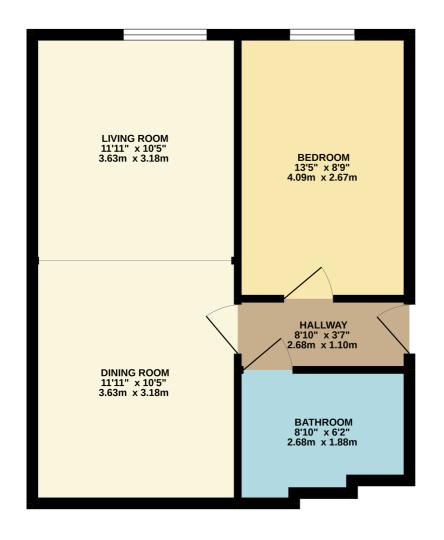

## GROUND FLOOR 452 sq.ft. (42.0 sq.m.) approx.

TOTAL FLOOR AREA : 452 sq.ft. (42.0 sq.m.) approx. Measurements are approximate. Not to scale. Illustrative purposes only Made with Metropix ©2022

Important notice: Fisks Estate Agents, their clients and any joint agents give notice that 1: They are not authorised to make or give any representations or warranties in relation to the property either here or elsewhere, either on their own behalf or on behalf of their client or otherwise. They assume no responsibility for any statement that m ay be made in these particulars. These particulars do not form part of any offer or contract and must not be relied upon as statements or representations of fact. 2: Any areas, measurements or distances are approximate. The text, photographs and plans are for guidance only and are not necessarily comprehensive. It should not be assumed that the property has all necessary planning, building regulation or other consents and Fisks Estate Agents have not tested any services, equipment or facilities. Purchasers must satisfy them selves by inspection or otherwise.