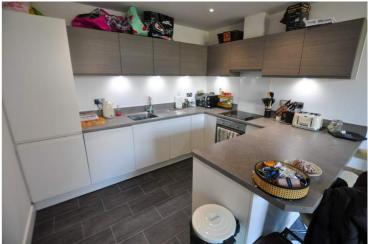

## Description

The accommodation comprises double bedroom, a modern fitted shower room and an open plan lounge and kitchen. The home has electric heating, double glazing and has an allocated parking space. The property is being offered on an unfurnished basis and is available from early March.