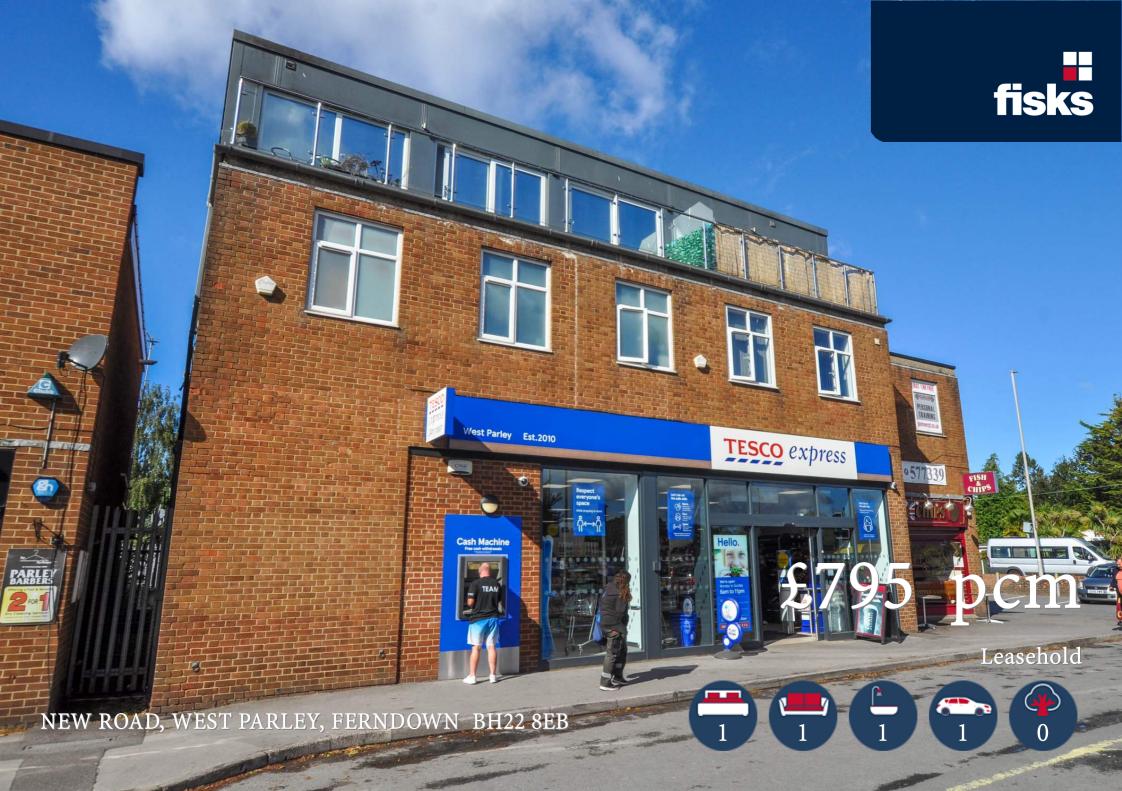

- ♦ ALLOCATED PARKING SPACE
- ONE BEDROOM APARTMENT
- AVAILABLE EARLY MARCH
- PURPOSE BUILT FLAT

A modern, one bedroom, purpose built apartment with allocated parking. Available early March, unfurnished.

## Description

The accommodation comprises double bedroom, a modern fitted shower room and an open plan lounge and kitchen. The home has electric heating, double glazing and has an allocated parking space. The property is being offered on an unfurnished basis and is available from early March.