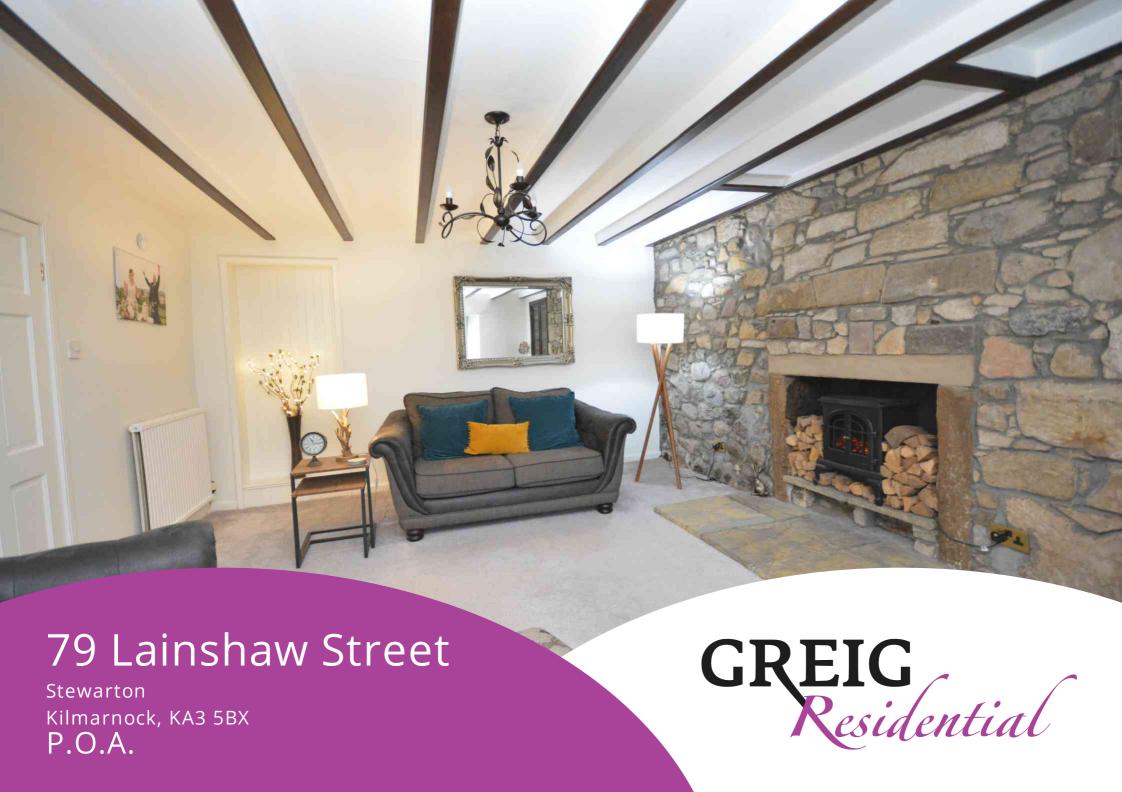

### Lounge

 $5.10 \, \mathrm{m} \times 4.20 \, \mathrm{m}$  (16' 9" x 13' 9") Generously proportioned main apartment offering contemporary decor with feature exposed stone wall and original ceiling beams, plentiful space for free standing furniture, fitted carpet and a double glazed window to the front.