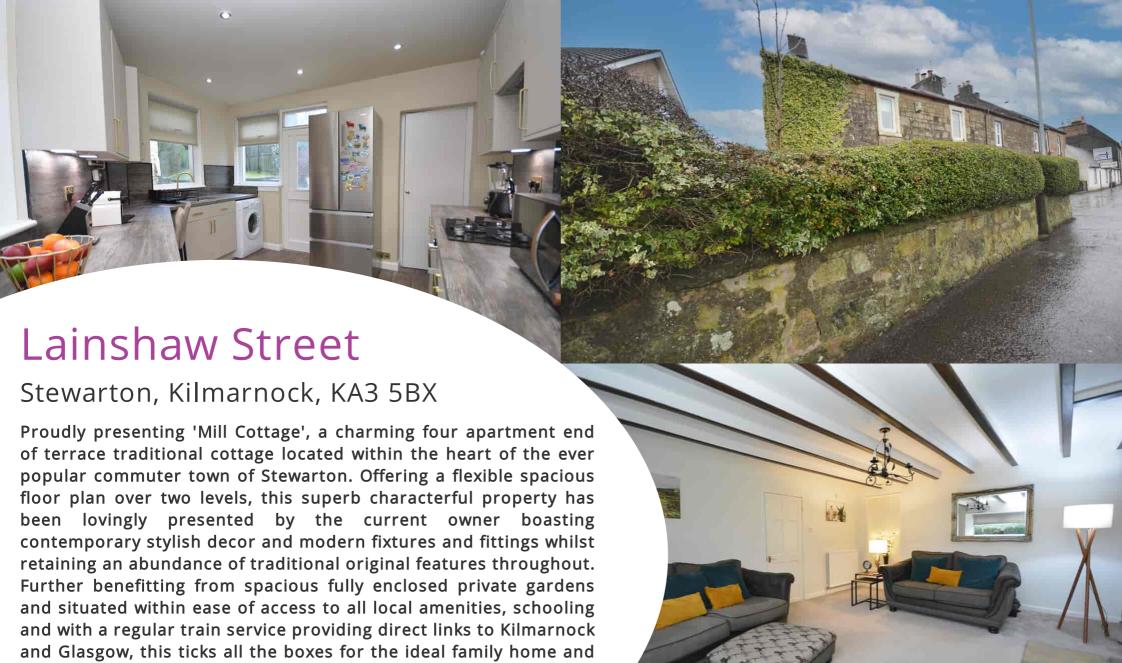

## Kitchen

4.18m x 3.54m (13' 9" x 11' 7") Fully fitted modern kitchen complete with stylish matt grey wall and base storage units complimented by gold finishings and grey ash worksurface and splashback, integrated oven, integrated four burner gas hob, plumbing and space for fridge freezer and washing machine, composite grey blanco sink and drainer, neutral decor, vinyl flooring, a double glazed window to the side and rear and a door leading to the rear garden.

# Externally

This property is situated on a extensive plot with generous private front and rear gardens, the front garden is fully enclosed by a stone wall and mature shrubbery and has been designed with ease of maintenance in mind being fully laid to chip. The spacious rear garden offers a well manicured lawn area and an area laid to chips perfect for al fresco dining and entertaining.

### Lounge

 $5.10 \, \mathrm{m} \times 4.20 \, \mathrm{m}$  (16' 9" x 13' 9") Generously proportioned main apartment offering contemporary decor with feature exposed stone wall and original ceiling beams, plentiful space for free standing furniture, fitted carpet and a double glazed window to the front.