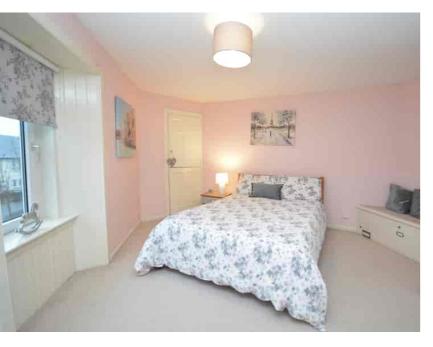

#### Bedroom One

5.53m x 3.22m (18' 2" x 10' 7") The master bedroom is an impressive double offering soft contemporary decor, fitted carpet and a double glazed window to the front.

### Bedroom Two

5.06m x 3.76m (16' 7" x 12' 4") A spacious double bedroom with soft modern decor, practical storage cupboard, fitted carpet and a double glazed window to the front.