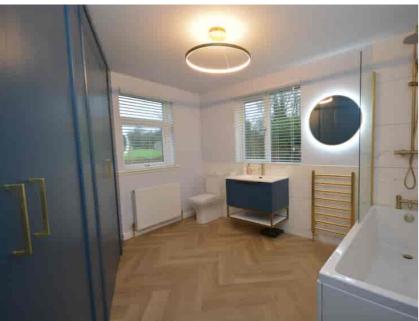

### Bathroom

 $3.55 \,\mathrm{m} \times 2.50 \,\mathrm{m}$  (11'8"  $\times$  8' 2") Completing the accommodation is the newly fitted modern family bathroom comprising of a wash hand basin with navy vanity unit, wc, bath with overhead rainfall shower, gold finishings throughout, gold heated towel rail, two practical fitted storage cupboards, neutral decor with marble effect wet well finish, LVT herringbone flooring, double glazed window to the side and rear.