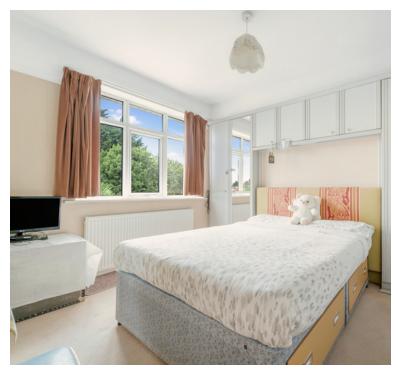

#### Bedroom 1:

3.70m x 3.32m (12' 2" x 10' 11") Radiator, double glazed window

#### Bedroom 2:

3.46m x 3.44m (11' 4" x 11' 3") Radiator, double glazed window

#### Bedroom 3:

2.39m x 2.17m (7' 10" x 7' 1")
Radiator, double glazed window