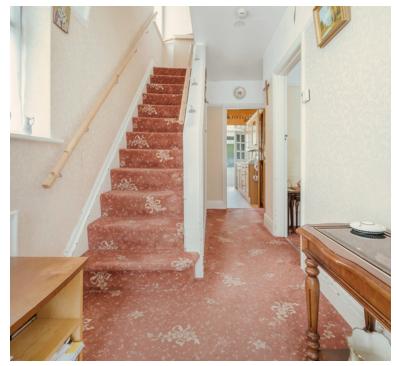

he garden

#### Kitchen:

3.62m x 2.38m (11' 11" x 7' 10") Sink unit, floor and wall units, double glazed window, built in oven and hob, radiator, dishwasher, door to the rear porch

# Rear porch:

Doors to the garden and cloakroom

## Cloakroom:

WC, double glazed window, wash hand basin

# First floor landing:

Double glazed window.

#### Bedroom 1:

3.70m x 3.32m (12' 2" x 10' 11") Radiator, double glazed window

#### Bedroom 2:

3.46m x 3.44m (11' 4" x 11' 3") Radiator, double glazed window

#### Bedroom 3:

2.39m x 2.17m (7' 10" x 7' 1")
Radiator, double glazed window

#### Bathroom:

Shower cubicle, wash hand basin, WC, double glazed window, radiator

## Garage:

To the rear of the property is a SINGLE GARAGE

## Rear garden:

Patio area, lawn area, shrub, plants and flower borders













#### **FLOORPLAN & EPC**