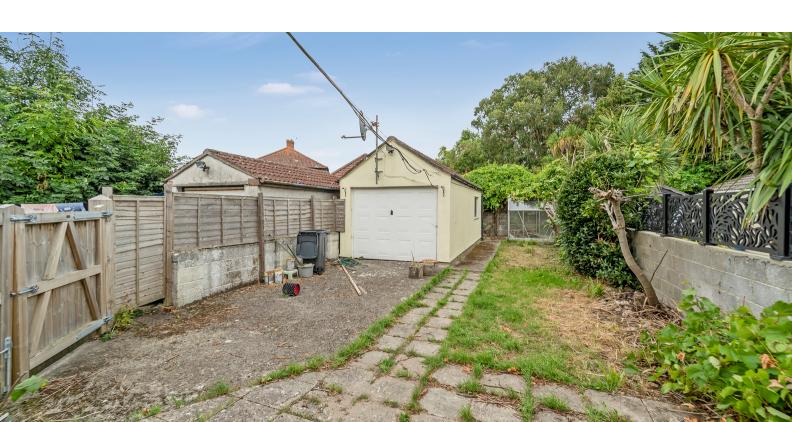

## Garage:

To the rear of the property is a SINGLE GARAGE

## Rear garden:

Patio area, lawn area, shrub, plants and flower borders