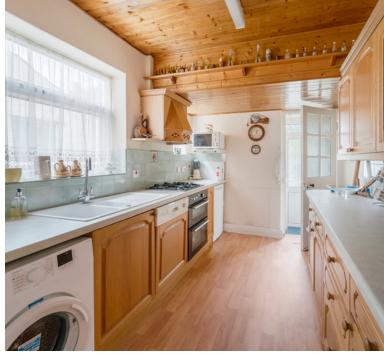

#### Kitchen:

3.62m x 2.38m (11' 11" x 7' 10") Sink unit, floor and wall units, double glazed window, built in oven and hob, radiator, dishwasher, door to the rear porch