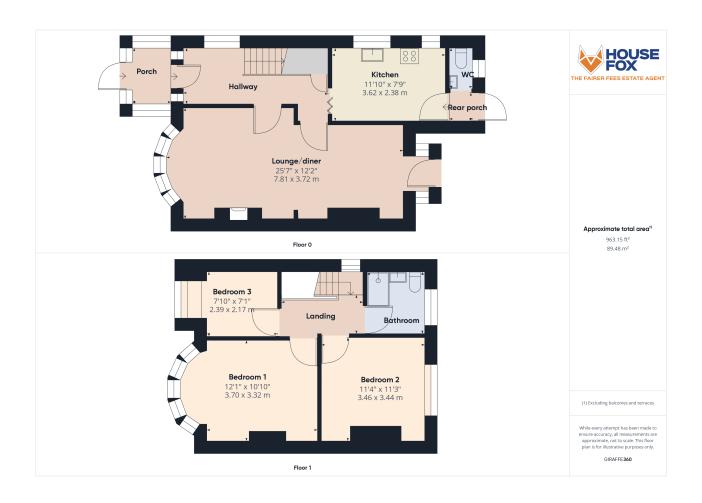

# Double glazed door to the porch

### Porch:

Double glazed windows, main front door to the hallway

# Hallway:

Stairs to first floor, cupboard, radiator

# Lounge/diner:

7.81m x 3.72m (25' 7" x 12' 2")
Double glazed window to the front, radiator, double glazed door to the garden

#### Kitchen:

3.62m x 2.38m (11' 11" x 7' 10") Sink unit, floor and wall units, double glazed window, built in oven and hob, radiator, dishwasher, door to the rear porch

# Rear porch:

Doors to the garden and cloakroom

## Cloakroom:

WC, double glazed window, wash hand basin

# First floor landing:

Double glazed window.

#### Bedroom 1:

3.70m x 3.32m (12' 2" x 10' 11") Radiator, double glazed window

#### Bedroom 2:

3.46m x 3.44m (11' 4" x 11' 3") Radiator, double glazed window

#### Bedroom 3:

2.39m x 2.17m (7' 10" x 7' 1")
Radiator, double glazed window

#### Bathroom:

Shower cubicle, wash hand basin, WC, double glazed window, radiator

#### **FLOORPLAN & EPC**