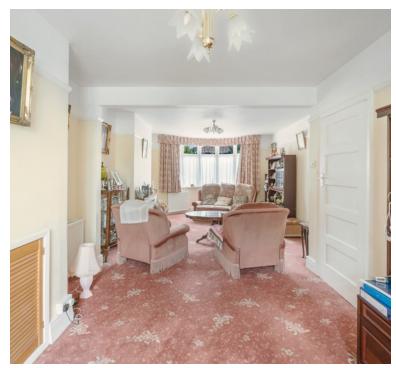

# Lounge/diner:

7.81m x 3.72m (25' 7" x 12' 2")
Double glazed window to the front, radiator, double glazed door to the garden