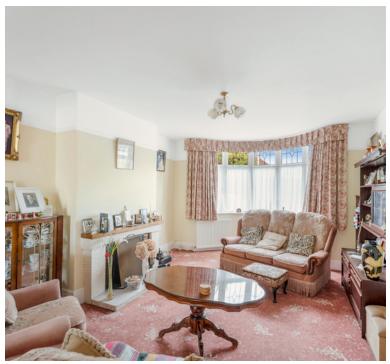

# Lounge/diner:

7.81m x 3.72m (25' 7" x 12' 2")
Double glazed window to the front, radiator, double glazed door to the garden