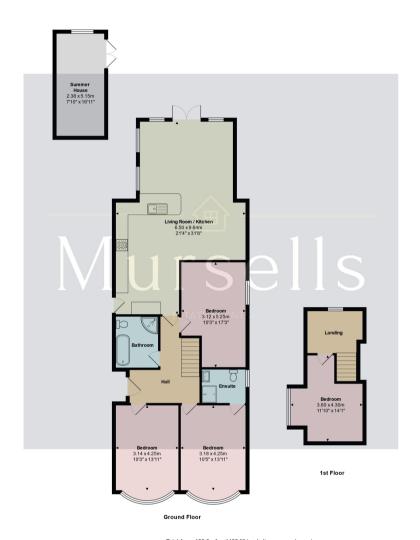

## 10 Clarendon Close, Broadstone, Dorset. BH18 9HR

- Detached Chalet Bungalow
- Four Double Bedrooms
- En-Suite Shower Room
- Open Plan Kitchen/Living/Dlning Area
- Modern Bathroom with Shower and Bath
- Secluded Rear Garden
- Ample Off Road Parking
- Cul-de-Sac Location

## PROPERTY DESCRIPTION

Mursells Estate Agents are delighted to offer for sale this stunning four bedroom chalet bungalow in the tranquil and desirable cul-de-sac setting of Clarendon Close, close to Broadstone's busy high street with its array of shops, coffee shops and bars.

The paved front garden provides ample off road parking, together with a side driveway with further parking behind attractive wrought iron gates.

At the heart of the home lies a spacious, light-filled kitchen/dining/living area, an impressive extension completed just 8 years ago. Perfect for culinary enthusiasts and those who love to entertain, this stylish kitchen boasts sleek units incorporating integrated electric double oven, washing machine and dishwasher. The adjoining dining space provides a welcoming environment for socialising with family and friends while the living area is a great, light and airy space for relaxing with its double doors to the rear garden and overhead skylight.

There are three double bedrooms, two at the front both with charming bay windows. One boasting the luxury of a fully tiled en-suite shower room offering a tranquil haven for rest and relaxation.

A modern family bathroom serves the remaining bedrooms, combining style with practicality having both quadrant shower cubicle and stand alone bath completes the downstairs accommodation.

 $Up stairs \ the \ large \ landing \ space \ with \ fitted \ cupboards \ and \ velux \ window \ leads \ to \ the \ fourth \ bedroom, \ another \ good \ sized \ double \ room.$ 

Flowing effortlessly from the indoor living spaces is the enchanting secluded rear garden, a peaceful retreat where outdoor relaxation and all fresco dining opportunities abound. There is a patio area to the immediate rear of the property and large lawned areas with pathway meandering its way to a further patio area. The detached garage has been fully insulated and converted to provide storage to the front and a lovely area to the rear with double doors opening into the garden, ideal as a home office/playroom/games room or as a summerhouse for just enjoying the garden during times of inclement weather.

Don't miss out on the opportunity to make this exquisite property your own - arrange your viewing today by contacting Mursells Estate

Agents.

Total Area: 133.0 m² ... 1432 ft² (excluding summer house)

Mursells Estate Agents 8a, High Street, Lychett Matravers, BH16 6BQ 01202 018811 info@mursells.co.uk