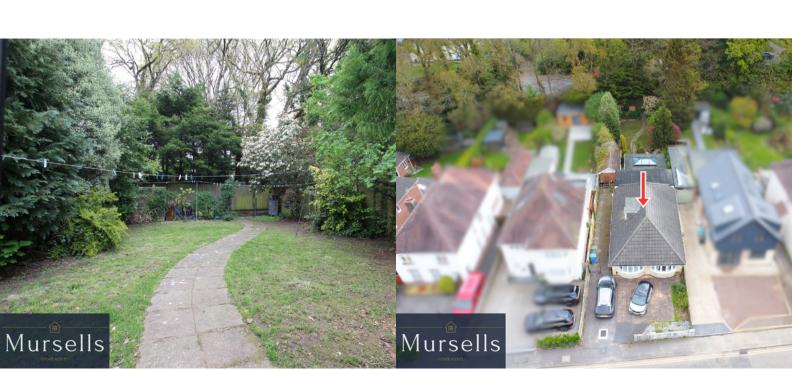

 $Up stairs \ the \ large \ landing \ space \ with \ fitted \ cupboards \ and \ velux \ window \ leads \ to \ the \ fourth \ bedroom, \ another \ good \ sized \ double \ room.$ 

Flowing effortlessly from the indoor living spaces is the enchanting secluded rear garden, a peaceful retreat where outdoor relaxation and all fresco dining opportunities abound. There is a patio area to the immediate rear of the property and large lawned areas with pathway meandering its way to a further patio area. The detached garage has been fully insulated and converted to provide storage to the front and a lovely area to the rear with double doors opening into the garden, ideal as a home office/playroom/games room or as a summerhouse for just enjoying the garden during times of inclement weather.