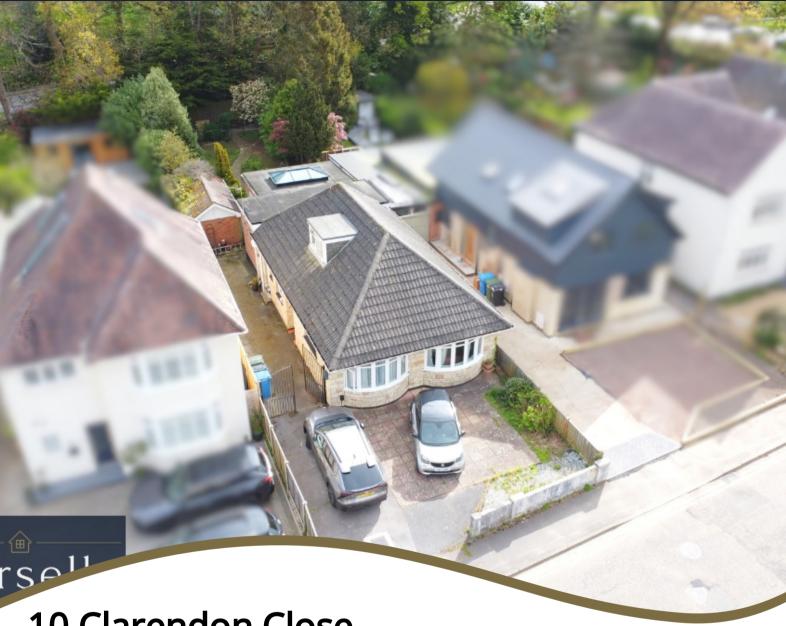

## 10 Clarendon Close, Broadstone, Dorset. BH18 9HR

- Detached Chalet Bungalow
- Four Double Bedrooms
- En-Suite Shower Room
- Open Plan Kitchen/Living/Dlning Area
- Modern Bathroom with Shower and Bath
- Secluded Rear Garden
- Ample Off Road Parking
- Cul-de-Sac Location

## PROPERTY DESCRIPTION

Mursells Estate Agents are delighted to offer for sale this stunning four bedroom chalet bungalow in the tranquil and desirable cul-de-sac setting of Clarendon Close, close to Broadstone's busy high street with its array of shops, coffee shops and bars.