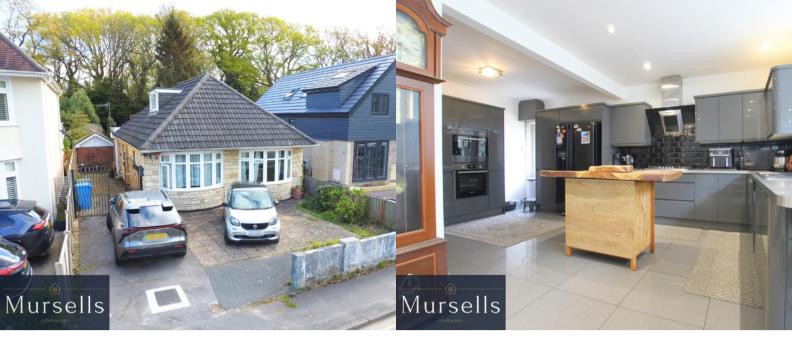

The paved front garden provides ample off road parking, together with a side driveway with further parking behind attractive wrought iron gates.

At the heart of the home lies a spacious, light-filled kitchen/dining/living area, an impressive extension completed just 8 years ago. Perfect for culinary enthusiasts and those who love to entertain, this stylish kitchen boasts sleek units incorporating integrated electric double oven, washing machine and dishwasher. The adjoining dining space provides a welcoming environment for socialising with family and friends while the living area is a great, light and airy space for relaxing with its double doors to the rear garden and overhead skylight.