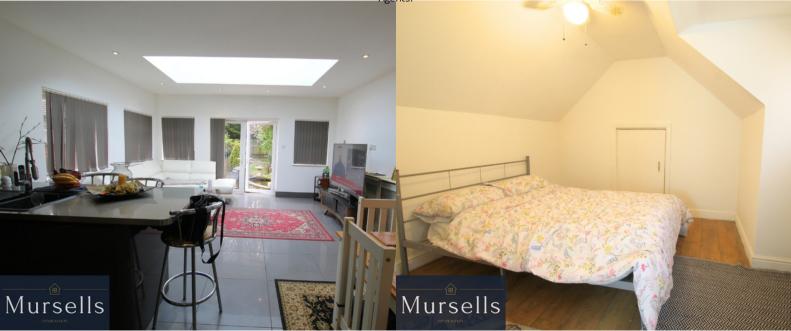

The paved front garden provides ample off road parking, together with a side driveway with further parking behind attractive wrought iron gates.

At the heart of the home lies a spacious, light-filled kitchen/dining/living area, an impressive extension completed just 8 years ago. Perfect for culinary enthusiasts and those who love to entertain, this stylish kitchen boasts sleek units incorporating integrated electric double oven, washing machine and dishwasher. The adjoining dining space provides a welcoming environment for socialising with family and friends while the living area is a great, light and airy space for relaxing with its double doors to the rear garden and overhead skylight.

 $Up stairs \ the \ large \ landing \ space \ with \ fitted \ cupboards \ and \ velux \ window \ leads \ to \ the \ fourth \ bedroom, \ another \ good \ sized \ double \ room.$ 

Flowing effortlessly from the indoor living spaces is the enchanting secluded rear garden, a peaceful retreat where outdoor relaxation and all fresco dining opportunities abound. There is a patio area to the immediate rear of the property and large lawned areas with pathway meandering its way to a further patio area. The detached garage has been fully insulated and converted to provide storage to the front and a lovely area to the rear with double doors opening into the garden, ideal as a home office/playroom/games room or as a summerhouse for just enjoying the garden during times of inclement weather.