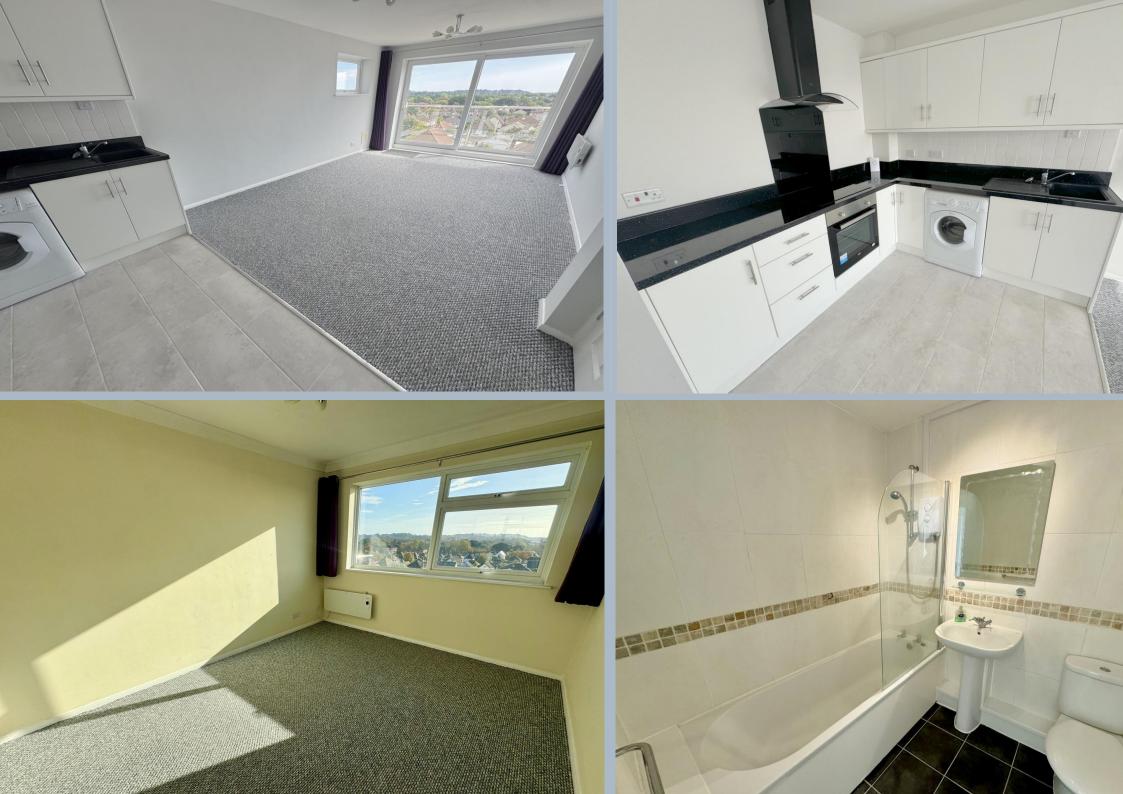

## Flat 14, Crowe Hill Court, 66 Longfleet Road, Poole, Dorset, BH15 2JE Leasehold Price £215,000

A top (third floor) one bedroom apartment with a south facing glass and chrome balcony offering superb views over rooftops to Poole Park and the Purbecks beyond, with a good degree of privacy. The property is modernised with an updated kitchen and recently decorated and recarpeted. Additional benefits include double glazing and heating via electric slimline heaters, communal residents parking as well as a single garage. Crowe Hill Court is a development of 16 apartments built in 1971 set over four floors and Flat 14 is situated on the top floor which has access via the staircase. The block is serviced by a security entryphone system, and there are two entrances, one at the lower ground floor level at the rear by the garages/parking and the main entrance at the front of the building on the upper ground floor level. Parking and garages are found at the rear in Birds Hill Lane, which is off Birds Hill Road.

- Well presented one bedroom third floor flat
- · Superb location with wonderful views
- South facing balcony with roof top views and the harbour beyond
- Open plan kitchen/lounge/dining room
- Modern white high gloss kitchen with work tops over and fitted with integrated oven, hob and extractor and freestanding washing machine.
  Space for fridge/freezer
- The generous double bedroom also offers the same stunning views
- Bathroom with a white suite and shower over the bath
- Double glazing and electric heating via slim heaters
- Single garage and some communal parking
- Entryphone system
- Pets allowed with permission
- Sold vacant with no forward chain