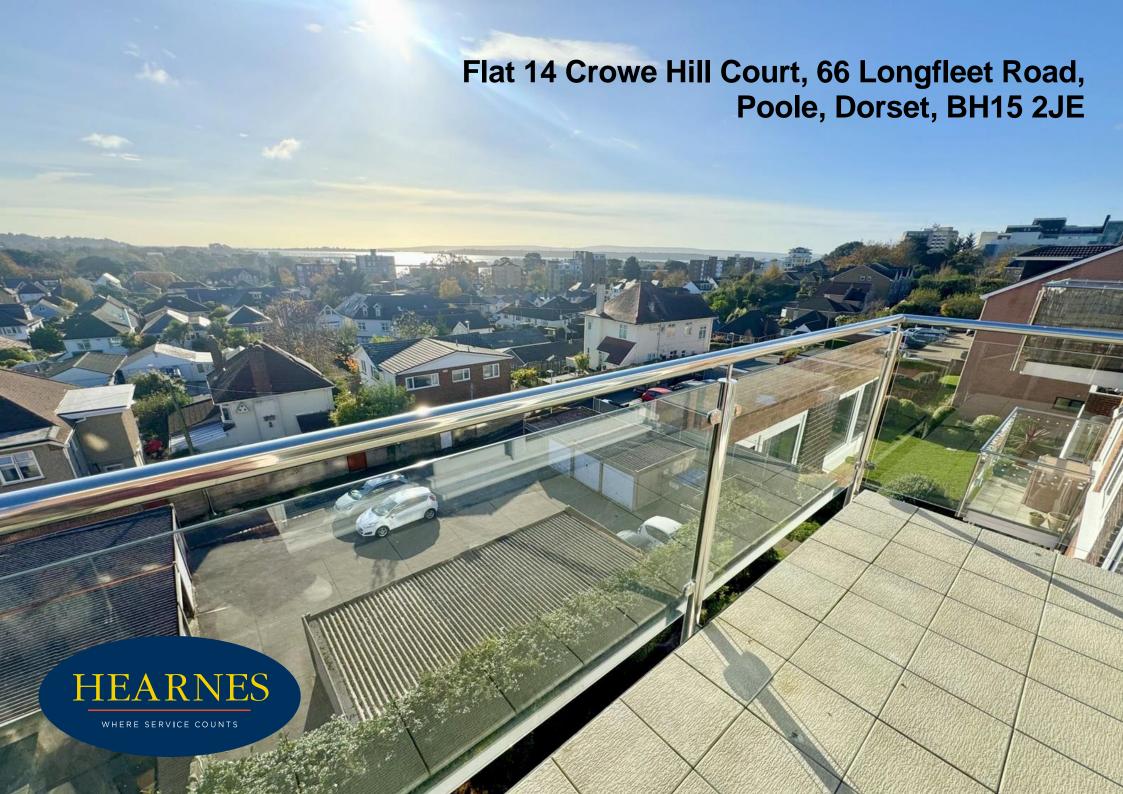

## Flat 14, Crowe Hill Court, 66 Longfleet Road, Poole, Dorset, BH15 2JE Leasehold Price £215,000

A top (third floor) one bedroom apartment with a south facing glass and chrome balcony offering superb views over rooftops to Poole Park and the Purbecks beyond, with a good degree of privacy. The property is modernised with an updated kitchen and recently decorated and recarpeted. Additional benefits include double glazing and heating via electric slimline heaters, communal residents parking as well as a single garage. Crowe Hill Court is a development of 16 apartments built in 1971 set over four floors and Flat 14 is situated on the top floor which has access via the staircase. The block is serviced by a security entryphone system, and there are two entrances, one at the lower ground floor level at the rear by the garages/parking and the main entrance at the front of the building on the upper ground floor level. Parking and garages are found at the rear in Birds Hill Lane, which is off Birds Hill Road.

- Well presented one bedroom third floor flat
- · Superb location with wonderful views
- South facing balcony with roof top views and the harbour beyond
- Open plan kitchen/lounge/dining room
- Modern white high gloss kitchen with work tops over and fitted with integrated oven, hob and extractor and freestanding washing machine.
  Space for fridge/freezer
- The generous double bedroom also offers the same stunning views
- Bathroom with a white suite and shower over the bath
- Double glazing and electric heating via slim heaters
- Single garage and some communal parking
- Entryphone system
- Pets allowed with permission
- Sold vacant with no forward chain