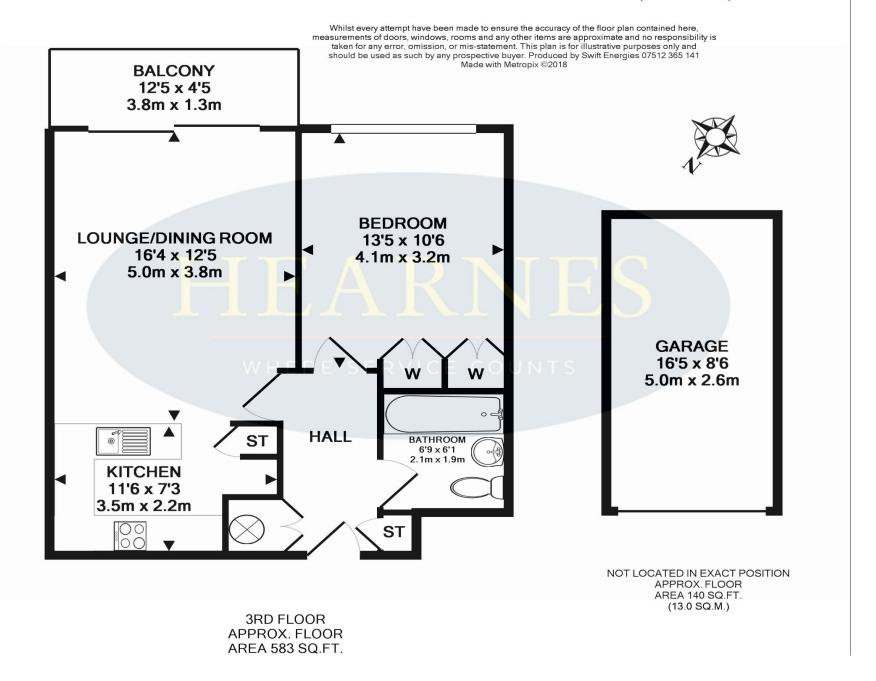

## TOTAL APPROX. FLOOR AREA 723 SQ.FT. (67.2 SQ.M.)

18-20 Parkstone Road, Poole, Dorset, BH15 2PG Tel: 01202 377377 Email: poole@hearnes.com www.hearnes.com OFFICES ALSO AT: BOURNEMOUTH, FERNDOWN, RINGWOOD & WIMBORNE