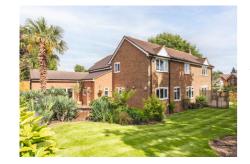

The main family bathroom has a bath, shower cubical, wash basin and W/C.

Outside there is a stunning garden which wraps around the property it is beautifully presented and has well maintained lawn with well-kept boarders and mature trees and shrubs. There is a sandstone patio including a purpose built area with drainage and electric source for a large hot tub spa (2.8m x 3.2m).