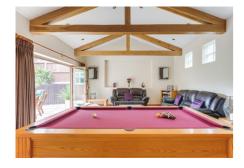

At the rear of this is the extension, this is a fabulous space for entertaining and has bifold doors leading out to the garden. The floor is english oak boards from the Hatfield House estate and is heated via a Robbens under floor hot water system. The ceiling has been vaulted and has exposed french oak beams, there is a pool table, integrated 7 speaker surround sound system and cinema (subject to the right offer).