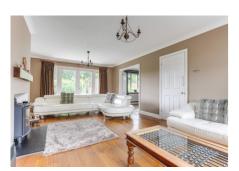

An attractive and executive, imposing looking home with a welcoming and spacious entrance hall. There is a downstairs cloakroom and double doors leading to a stunning dining room. This has hard wood flooring and views over the rear garden. In addition to this there is a large lounge also with hard wood flooring and fabulous fireplace with a Scan Anderson log burner.