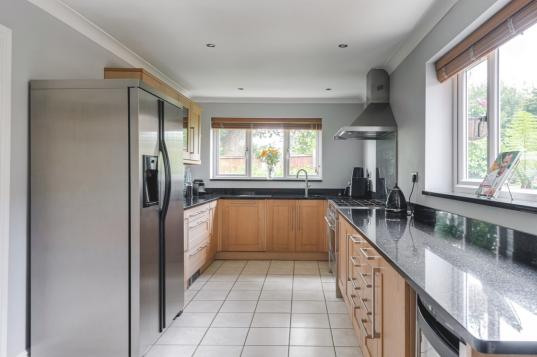

The kitchen/diner is also of a generous size and has a range of wall and base units, granite worktops and integrated appliances. There is also doors to the utility room and downstairs cloakroom.

The double garage has been part converted and one half is now being used as a gymnasium, there is a personal door leading through to the garage.