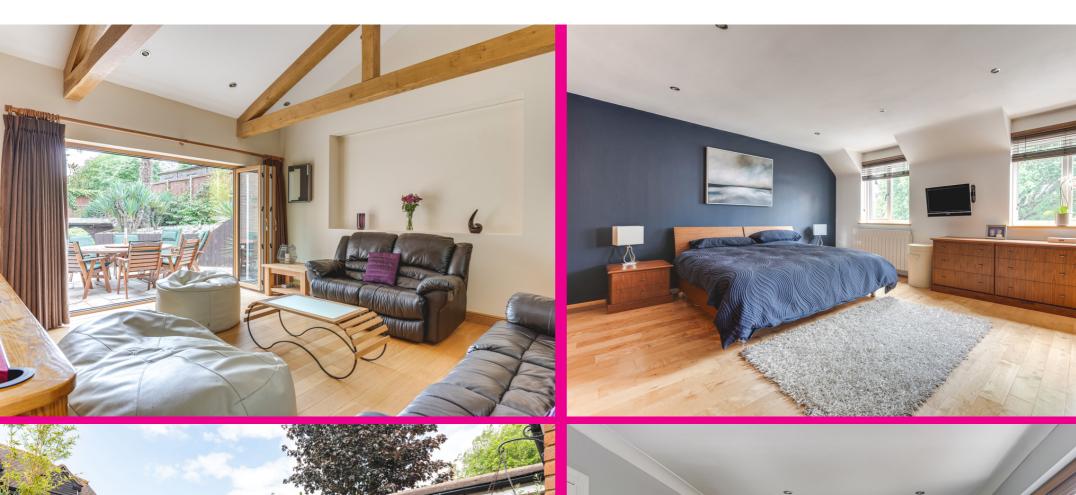

An attractive and executive, imposing looking home with a welcoming and spacious entrance hall. There is a downstairs cloakroom and double doors leading to a stunning dining room. This has hard wood flooring and views over the rear garden. In addition to this there is a large lounge also with hard wood flooring and fabulous fireplace with a Scan Anderson log burner.

Upstairs are five bedrooms and the main family bathroom. The master bedroom has fitted Strachan wardrobes and drawers and benefits from a en-suite bath room. The ensuite includes a large corner bath large Ravak shower cubical, wash basin and W/C. Bedrooms two and three also benefit from built in wardrobes.