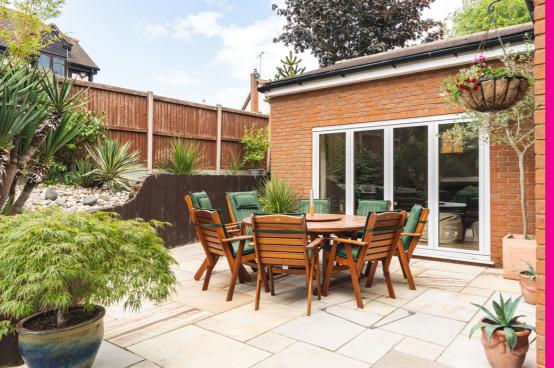

The main family bathroom has a bath, shower cubical, wash basin and W/C.

Outside there is a stunning garden which wraps around the property it is beautifully presented and has well maintained lawn with well-kept boarders and mature trees and shrubs. There is a sandstone patio including a purpose built area with drainage and electric source for a large hot tub spa (2.8m x 3.2m).