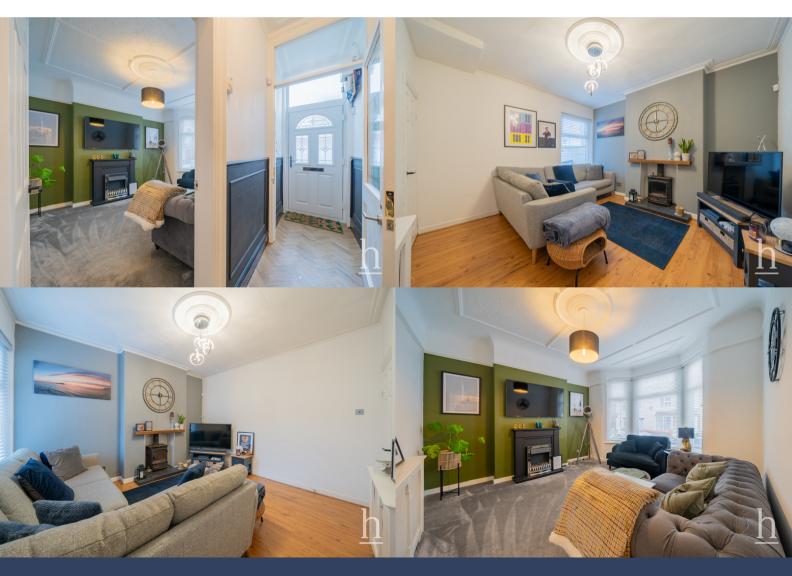

Upon entry you are welcomed into a spacious hallway which gives you access into the two generously sized reception rooms. The generously sized kitchen/breakfast room is bright and airy coming with an array of wall and base units, as well as a door taking you into the conservatory which is well-maintained and ha flexible use.