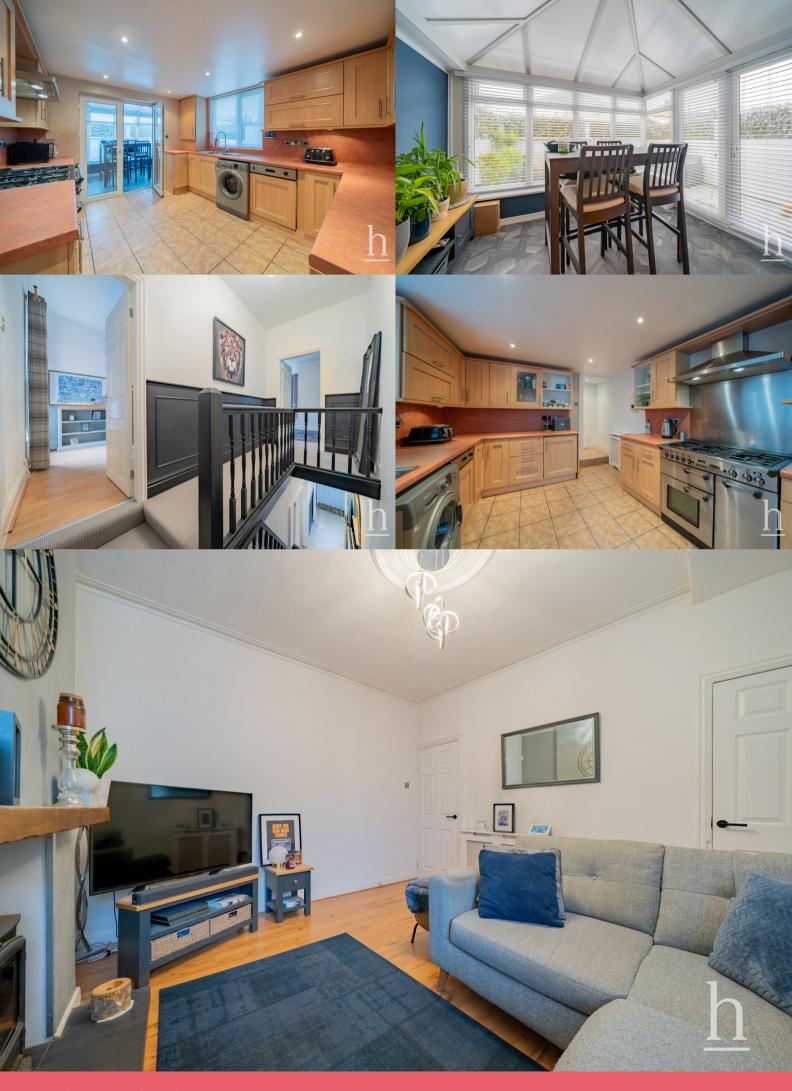

Upon entry you are welcomed into a spacious hallway which gives you access into the two generously sized reception rooms. The generously sized kitchen/breakfast room is bright and airy coming with an array of wall and base units, as well as a door taking you into the conservatory which is well-maintained and ha flexible use.