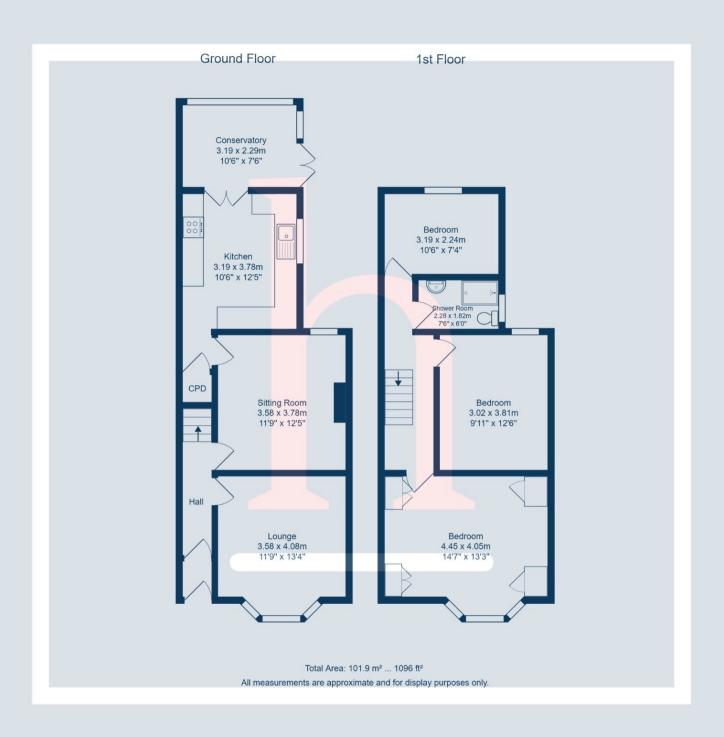

T: 0151 625 0125

E: info@homewirral.co.uk W: www.homewirral.co.uk

A: 42 Grange Road, West Kirby, CH48 4EF



Immaculate Family Home! Fantastic opportunity to purchase this well-presented, three bedroom semi-detached residence on the popular Prospect Vale in Wallasey.

Upon entry you are welcomed into a spacious hallway which gives you access into the two generously sized reception rooms. The generously sized kitchen/breakfast room is bright and airy coming with an array of wall and base units, as well as a door taking you into the conservatory which is well-maintained and ha flexible use.