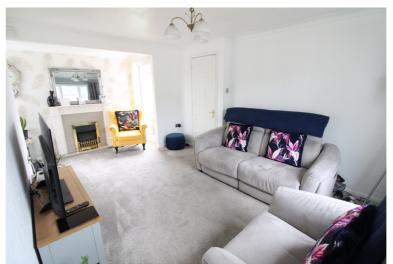

## **FULL DESCRIPTION**

An immaculately presented two bedroom park home situated in a stunning semi-rural location close to the sought after village of Oxenhope. The accommodation comprises of an entrance, the kitchen has a range of modern base and wall mounted units, integrated oven, hob and extractor fan, double glazed windows to the front and side. The spacious lounge measures approximately 16ft9 in length and has an electric fire, double glazed windows to the front and side and a double glazed door. There are two bedrooms, and a shower room with three piece modern suite comprising of a shower cubicle, WC, wash hand basin. Externally gardens to three sides with decking area and greenhouse. EPC exempt.