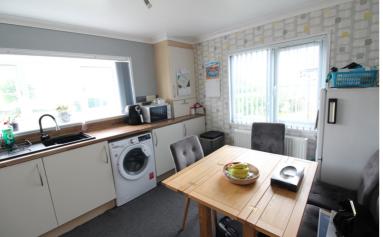

## **FULL DESCRIPTION**

An immaculately presented two bedroom park home situated in a stunning semi-rural location close to the sought after village of Oxenhope. The accommodation comprises of an entrance, the kitchen has a range of modern base and wall mounted units, integrated oven, hob and extractor fan, double glazed windows to the front and side. The spacious lounge measures approximately 16ft9 in length and has an electric fire, double glazed windows to the front and side and a double glazed door. There are two bedrooms, and a shower room with three piece modern suite comprising of a shower cubicle, WC, wash hand basin. Externally gardens to three sides with decking area and greenhouse. EPC exempt.