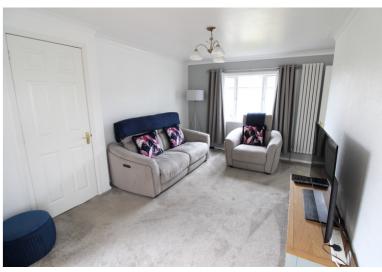

## **FULL DESCRIPTION**

An immaculately presented two bedroom park home situated in a stunning semi-rural location close to the sought after village of Oxenhope. The accommodation comprises of an entrance, the kitchen has a range of modern base and wall mounted units, integrated oven, hob and extractor fan, double glazed windows to the front and side. The spacious lounge measures approximately 16ft9 in length and has an electric fire, double glazed windows to the front and side and a double glazed door. There are two bedrooms, and a shower room with three piece modern suite comprising of a shower cubicle, WC, wash hand basin. Externally gardens to three sides with decking area and greenhouse. EPC exempt.