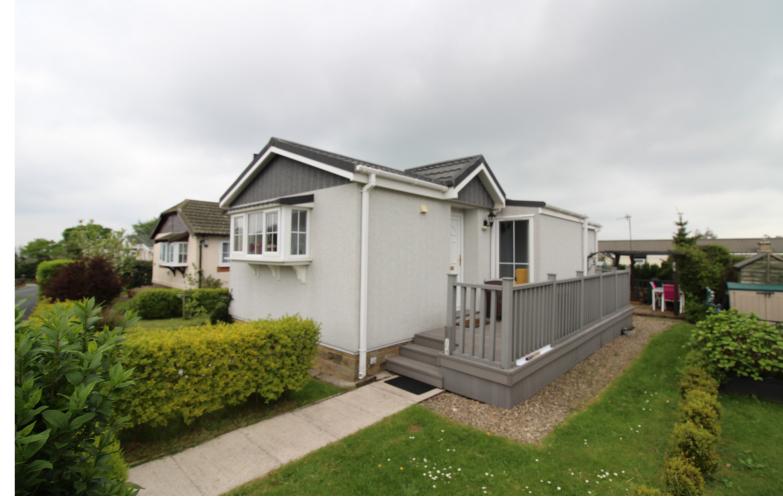

## **SUMMARY**

\*\*AN IMMACULATELY PRESENTED 2 BEDROOM PARK HOME, STUNNING SEMI-RURAL LOCATION CLOSE TO THE SOUGHT AFTER VILLAGE LOCATION OF OXENHOPE!!\*\* Having modern fitted kitchen & shower room, gardens to three sides, excellent access to the historic village of Haworth - VIEWING ESSENTIAL TO FULLY APPRECIATE!! EPC exempt.

## **FULL DESCRIPTION**

An immaculately presented two bedroom park home situated in a stunning semi-rural location close to the sought after village of Oxenhope. The accommodation comprises of an entrance, the kitchen has a range of modern base and wall mounted units, integrated oven, hob and extractor fan, double glazed windows to the front and side. The spacious lounge measures approximately 16ft9 in length and has an electric fire, double glazed windows to the front and side and a double glazed door. There are two bedrooms, and a shower room with three piece modern suite comprising of a shower cubicle, WC, wash hand basin. Externally gardens to three sides with decking area and greenhouse. EPC exempt.