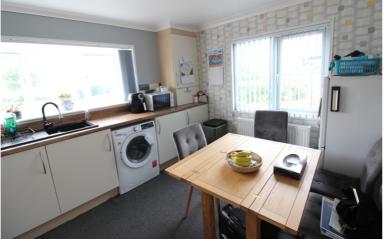

## **FULL DESCRIPTION**

An immaculately presented two bedroom park home situated in a stunning semi-rural location close to the sought after village of Oxenhope. The accommodation comprises of an entrance, the kitchen has a range of modern base and wall mounted units, integrated oven, hob and extractor fan, double glazed windows to the front and side. The spacious lounge measures approximately 16ft9 in length and has an electric fire, double glazed windows to the front and side and a double glazed door. There are two bedrooms, and a shower room with three piece modern suite comprising of a shower cubicle, WC, wash hand basin. Externally gardens to three sides with decking area and greenhouse. EPC exempt.