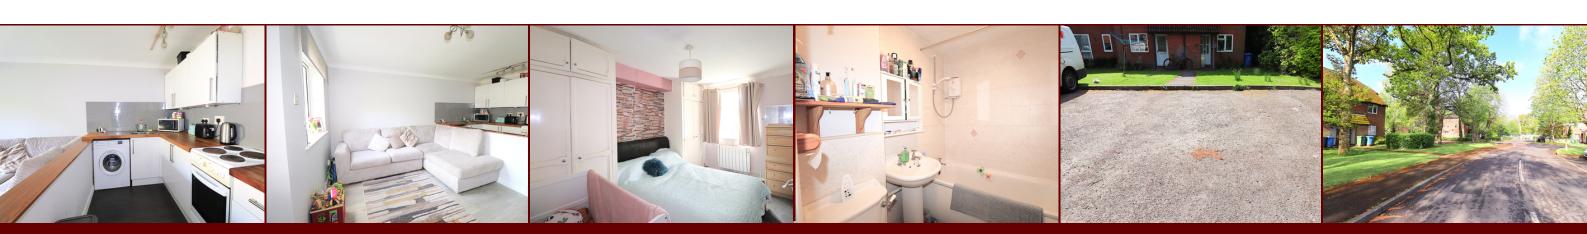

#### OPEN PLAN LIVING ROOM/ **KITCHEN**

15' 6" x 13' 4" (4.72m x 4.06m) Front aspect upvc multi-point locking door with opaque double glazed insert, front aspect upvc double glazed window, space suitable for corner sofa and tv, Cable point, open plan to kitchen area with matching range of eye and base level units incorporating solid wood work surfaces with inset single bowl sink unit, plumbing and space for washing machine. Space for integrated cooker. electric fridge/freezer, laminate floor. doorway to inner hallway, smooth finish ceiling with coving.

#### **INNER HALLWAY**

Doors to bedroom and bathroom. airing cupboard housing hot water cylinder and two storage cupboards, laminate floor, textured ceiling with coving.

#### **BEDROOM**

12' 0" x 9' 8" (3.66m x 2.95m) Rear aspect upvc double glazed window, wall mounted electric heater, range of fitted wardrobes, textured ceiling with coving.

#### **BATHROOM**

Three piece suite comprising low extractor fan, textured ceiling with coving.

### COMMUNAL GROUNDS AND **PARKING**

Private residents car park with additional visitor parking bays, well kept gardens.