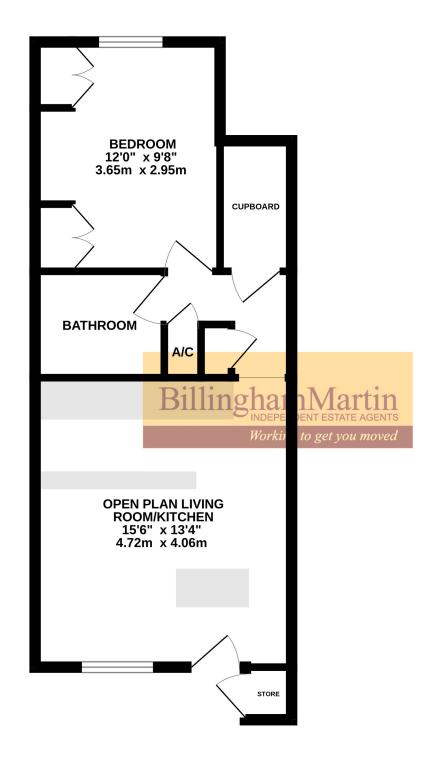

#### GROUND FLOOR

#### **COVERED ENTRANCE**

Courtesy light.

#### OPEN PLAN LIVING ROOM/ **KITCHEN**

15' 6" x 13' 4" (4.72m x 4.06m) Front aspect upvc multi-point locking door with opaque double glazed insert, front aspect upvc double glazed window, space suitable for corner sofa and tv, Cable point, open plan to kitchen area with matching range of eye and base level units incorporating solid wood work surfaces with inset single bowl sink unit, plumbing and space for washing machine. Space for integrated cooker. electric fridge/freezer, laminate floor. doorway to inner hallway, smooth finish ceiling with coving.

#### **INNER HALLWAY**

Doors to bedroom and bathroom. airing cupboard housing hot water cylinder and two storage cupboards, laminate floor, textured ceiling with coving.

#### **BEDROOM**

12' 0" x 9' 8" (3.66m x 2.95m) Rear aspect upvc double glazed window, wall mounted electric heater, range of fitted wardrobes, textured ceiling with coving.

#### **BATHROOM**

Three piece suite comprising low extractor fan, textured ceiling with coving.

#### **OUTSIDE**

#### **STORE**

Housing electric meter and consumer unit.