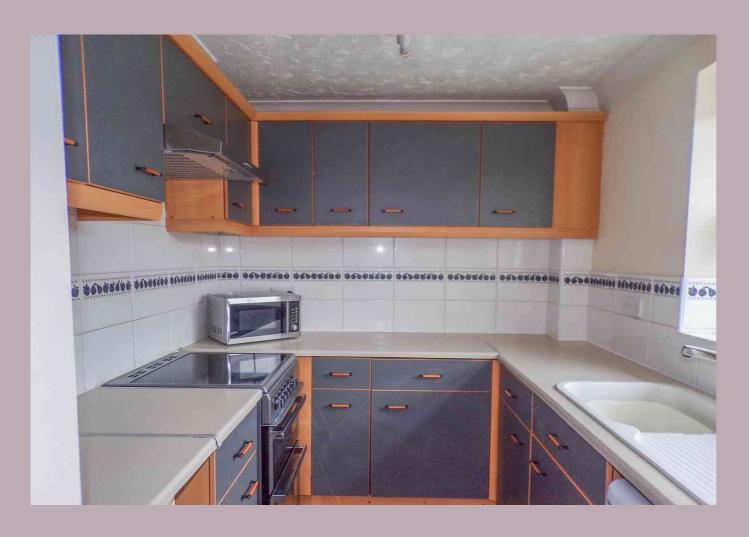

#### **KITCHEN**

3.14m x 1.83m (10' 4" x 6')

A range of wall and base units and worktops, sink and drainer with swan neck mixer tap, electric cooker with extractor over, fridge and washing machine, combi oven, windows to rear, electric heater and wood effect vinyl flooring.