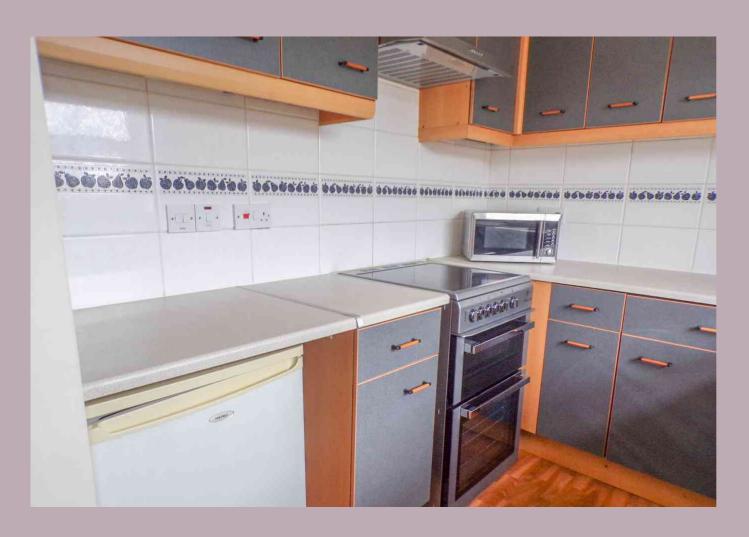

#### **KITCHEN**

3.14m x 1.83m (10' 4" x 6')

A range of wall and base units and worktops, sink and drainer with swan neck mixer tap, electric cooker with extractor over, fridge and washing machine, combi oven, windows to rear, electric heater and wood effect vinyl flooring.