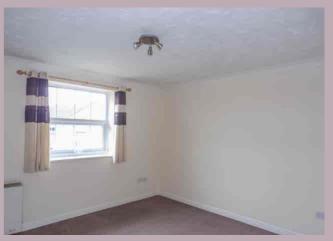

#### SITTING ROOM/DINING ROOM

4.50m x 3.33m (14' 9" x 10' 11")

Electric heater, windows to rear, airing cupboard, TV and telephone points.

#### **BEDROOM**

2.59m x 2.40m (8' 6" x 7' 10")

Windows to side, loft access, fitted cupboard with shelving and hanging rail.