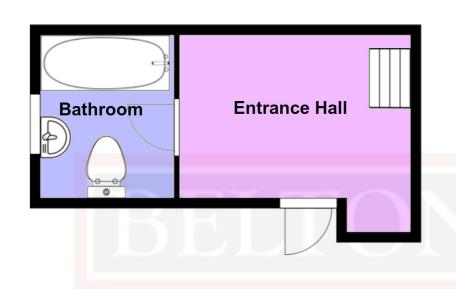

#### **ENTRANCE HALL**

2.45m x 2.03m (8' x 6' 8")

Entrance door, under stairs storage, electric heater, stairs to first floor.

#### **BATHROOM**

2.44m x 1.69m (8' x 5' 7")

Three piece bathroom suite comprising panelled bath with shower over and shower screen, pedestal wash hand basin, low level WC, electric heater, wood effect vinyl flooring, window to side.

## **Ground Floor**