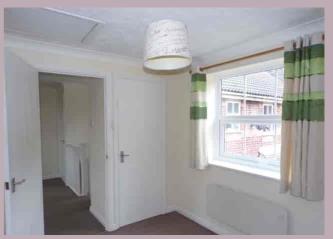

#### **BEDROOM**

2.59m x 2.40m (8' 6" x 7' 10")

Windows to side, loft access, fitted cupboard with shelving and hanging rail.