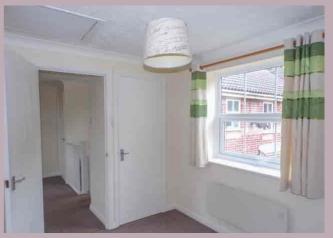

#### SITTING ROOM/DINING ROOM

4.50m x 3.33m (14' 9" x 10' 11")

Electric heater, windows to rear, airing cupboard, TV and telephone points.