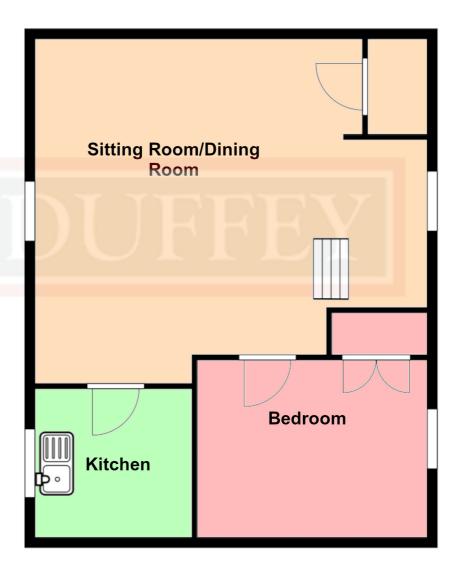

#### SITTING ROOM/DINING ROOM

4.50m x 3.33m (14' 9" x 10' 11")

Electric heater, windows to rear, airing cupboard, TV and telephone points.

#### **KITCHEN**

3.14m x 1.83m (10' 4" x 6')

A range of wall and base units and worktops, sink and drainer with swan neck mixer tap, electric cooker with extractor over, fridge and washing machine, combi oven, windows to rear, electric heater and wood effect vinyl flooring.

#### **BEDROOM**

2.59m x 2.40m (8' 6" x 7' 10")

Windows to side, loft access, fitted cupboard with shelving and hanging rail.

## **First Floor**