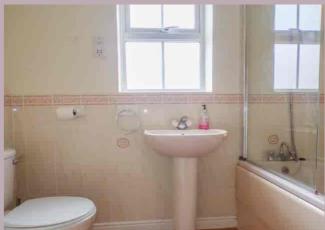

#### **BATHROOM**

2.44m x 1.69m (8' x 5' 7")

Three piece bathroom suite comprising panelled bath with shower over and shower screen, pedestal wash hand basin, low level WC, electric heater, wood effect vinyl flooring, window to side.