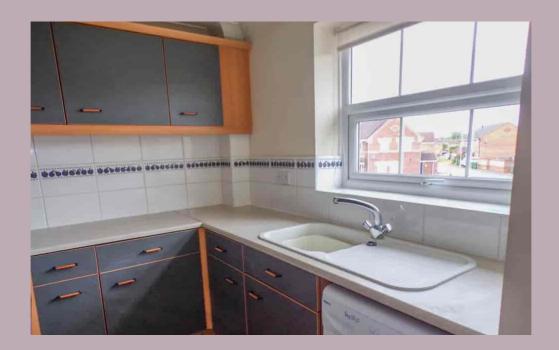

#### **KITCHEN**

3.14m x 1.83m (10' 4" x 6')

A range of wall and base units and worktops, sink and drainer with swan neck mixer tap, electric cooker with extractor over, fridge and washing machine, combi oven, windows to rear, electric heater and wood effect vinyl flooring.