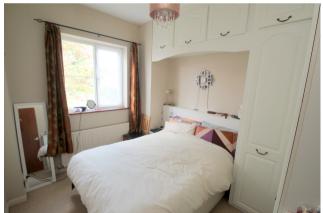

**Bedroom 1** Rear aspect double glazed window, light and power points, radiator, range of built-in wardrobes.

**Bedroom 2** Rear aspect double glazed window, light and power points, radiator.