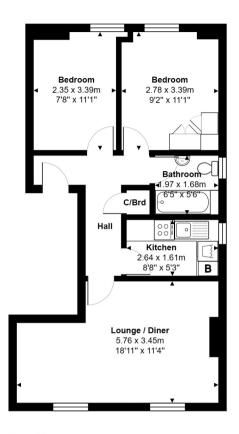

#### FLOORPLAN

Ground Floor

 $\label{eq:total} \mbox{Total Area: 51.7 } m^2 \hdots 556 \mbox{ ft}^2 $$ All measurements are approximate and for display purposes only. $$$ 

127a, High Street, Staines-upon-Thames, TW18 4PD 01784 451458 staines@gregory-brown.co.uk