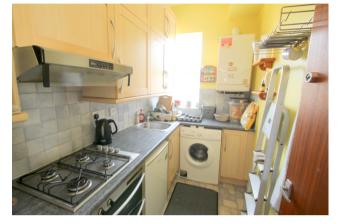

#### Kitchen

Side aspect double glazed window, range of fitted units at eye and base level, laminate roll edged worktops, sink drainer unit, wall mounted gas boiler, built-in oven and hob with extractor over, space for washing machine and fridge. Light and power points, partly tiled walls.