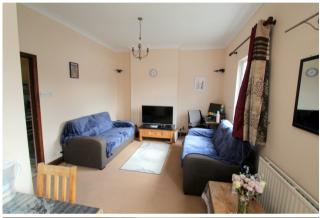

#### Lounge/Diner

Twin front aspect double glazed windows, light and power points, radiator.