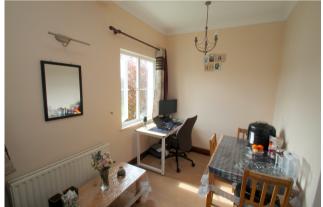

**Bedroom 1** Rear aspect double glazed window, light and power points, radiator, range of built-in wardrobes.

**Bedroom 2** Rear aspect double glazed window, light and power points, radiator.