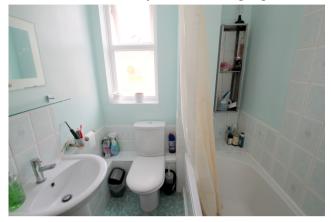

#### Bathroom

Side aspect double glazed window, white three piece bathroom suite comprising panel enclosed bath with shower over, low level W.C and pedestal wash hand basin. Partly tiled walls, light point.