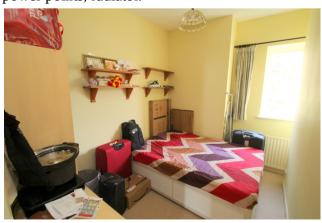

**Bedroom 1** Rear aspect double glazed window, light and power points, radiator, range of built-in wardrobes.

**Bedroom 2** Rear aspect double glazed window, light and power points, radiator.