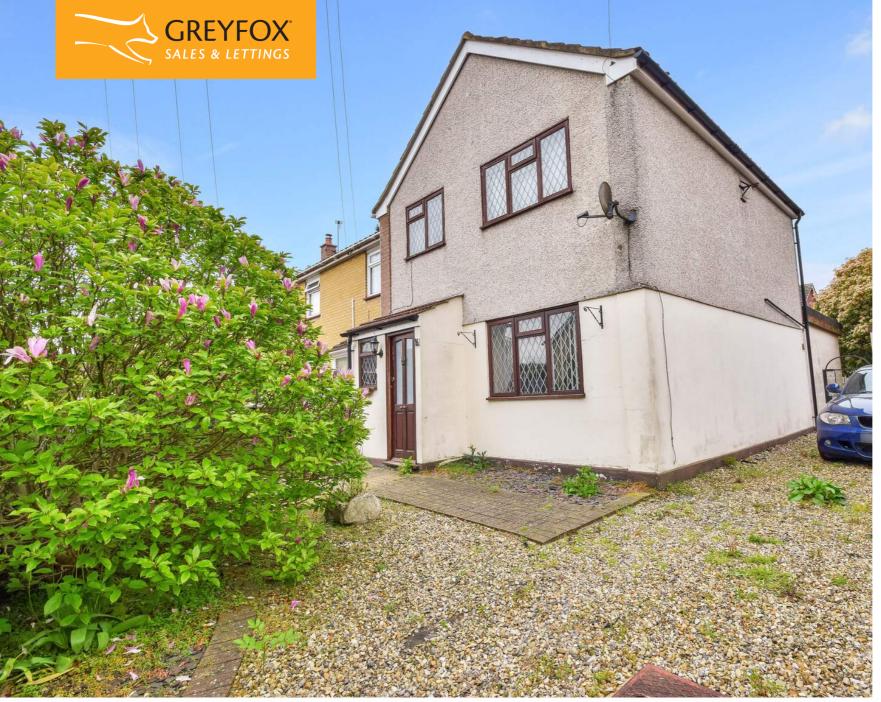

# **Key Features**

- No forward chain
- Two double bedroom end of terrace
- Opportunity to extend (STRPP)
- Popular location
- Kitchen / Breakfast room
- Separate dining room and lounge
- Close to local amenities
- Garden 42 X 29

An opportunity for the first time buyer to place there own creative stamp, this property will make a lovely home and with potential to extend subject to relevant planning permissions. The property comprises of entrance porch which leads into a good size lounge with an open feature chimney, good size kitchen breakfast room leading into a separate dining room. Moving upstairs you have two double bedrooms and a bathroom. Outside is the enclosed rear garden with side access. Mainly laid to lawn with patio area and to the front there is potential for parking two to three cars. We highly recommend viewing as soon as possible. Call the Greyfox sales team today.