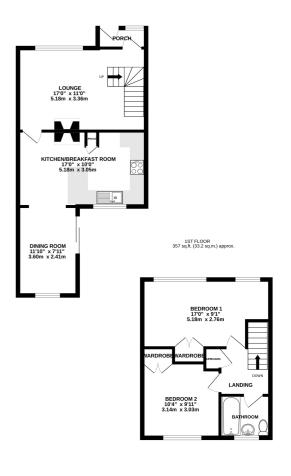

#### TOTAL FLOOR AREA: 814 sq.ft. (75.6 sq.m.) approx

Whist every attempt has been made to ensure the accuracy of the floorplan contained here, measurement of doncs, windows, cross and any other tems are approximate and no responsibility to taken for any error omission or mis-statement. This plan is for illustrative purposes only and should be used as such by any prospective purchaser. The services, systems and appliances shown have not been tested and no guarante as to their operability or efficiency can be given.

As to their operability or efficiency can be given.