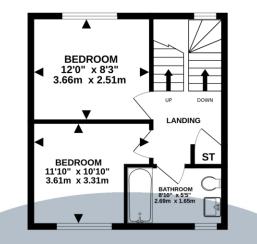

GROUND FLOOR 533 sq.ft. (49.5 sq.m.) approx. 1ST FLOOR 328 sq.ft. (30.5 sq.m.) approx. 2ND FLOOR 365 sq.ft. (33.9 sq.m.) approx.

HEARNES

WHERE SERVICE COUNTS

## TOTAL FLOOR AREA : 1226 sq.ft. (113.9 sq.m.) approx.

Whilst every attempt has been made to ensure the accuracy of the floorplan contained here, measurements of doors, windows, rooms and any other items are approximate and no responsibility is taken for any error, omission or mis-statement. This plan is for illustrative purposes only and should be used as such by any prospective purchaser. The services, systems and appliances shown have not been tested and no guarantee as to their operability or efficiency can be given. Made with Metropix ©2025