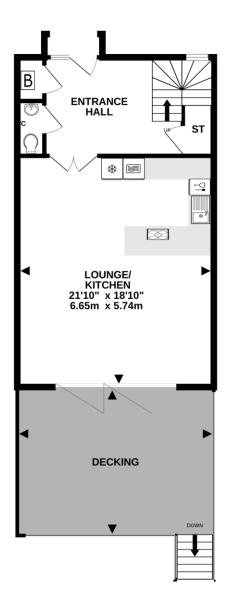

GROUND FLOOR 533 sq.ft. (49.5 sq.m.) approx. 1ST FLOOR 328 sq.ft. (30.5 sq.m.) approx. 2ND FLOOR 365 sq.ft. (33.9 sq.m.) approx.

HEARNES

WHERE SERVICE COUNTS

## INCLUDING EAVES STORAGE

## TOTAL FLOOR AREA : 1226 sq.ft. (113.9 sq.m.) approx.

Whilst every attempt has been made to ensure the accuracy of the floorplan contained here, measurements of doors, windows, rooms and any other items are approximate and no responsibility is taken for any error, omission or mis-statement. This plan is for illustrative purposes only and should be used as such by any prospective purchaser. The services, systems and appliances shown have not been tested and no guarantee as to their operability or efficiency can be given. Made with Metropix ©2025