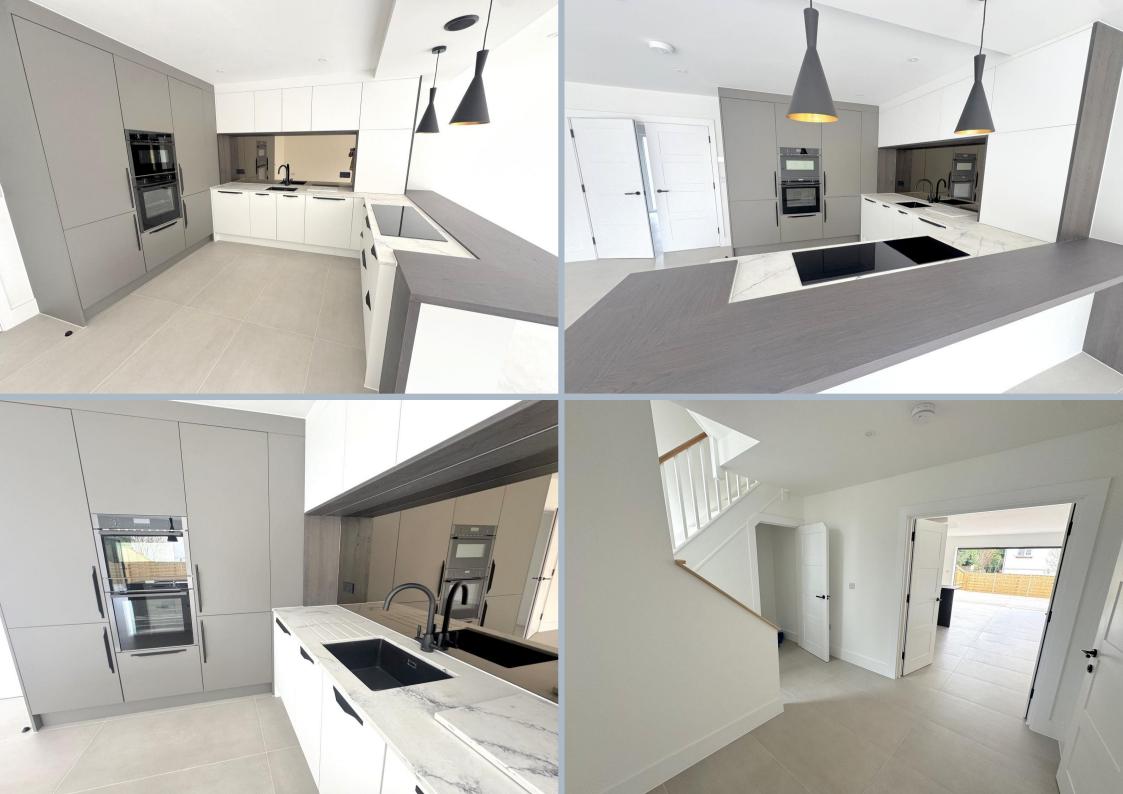

- Brand new 3 bedroom townhouse, set over 3 floors, completed to a very high specification
- Stunning main kitchen/dining/family room, with bi fold doors to the rear
- Contemporary stylish kitchen, in contrasting grey and white units with black openers and work tops over, extending to form a breakfast bar, with pendant black pendant light over. Integrated induction hob with extractor, double oven and fridge/freezer. Fully tiled flooring throughout the ground floor with underfloor heating
- Welcoming entrance hall having a cloakroom, storage cupboard and utility cupboard with plumbing for washing machine
- 2 bedrooms set on the first floor
- Luxury Armera fully tiled bathroom having a white suite with shower over the bath and contrasting black accessories
- Master suite on the second floor with luxury shower room
- Wardrobes can be fitted on request
- Quality detailing to include fitted carpets having contrast black runners and white internal doors with black handles
- Feature windows throughout making the property feel light
- Gas central heating, solar panels and double glazed windows
- 2 parking spaces to the front with EV point
- Southerly facing garden including a large deck and steps down to a small, enclosed area with artificial grass