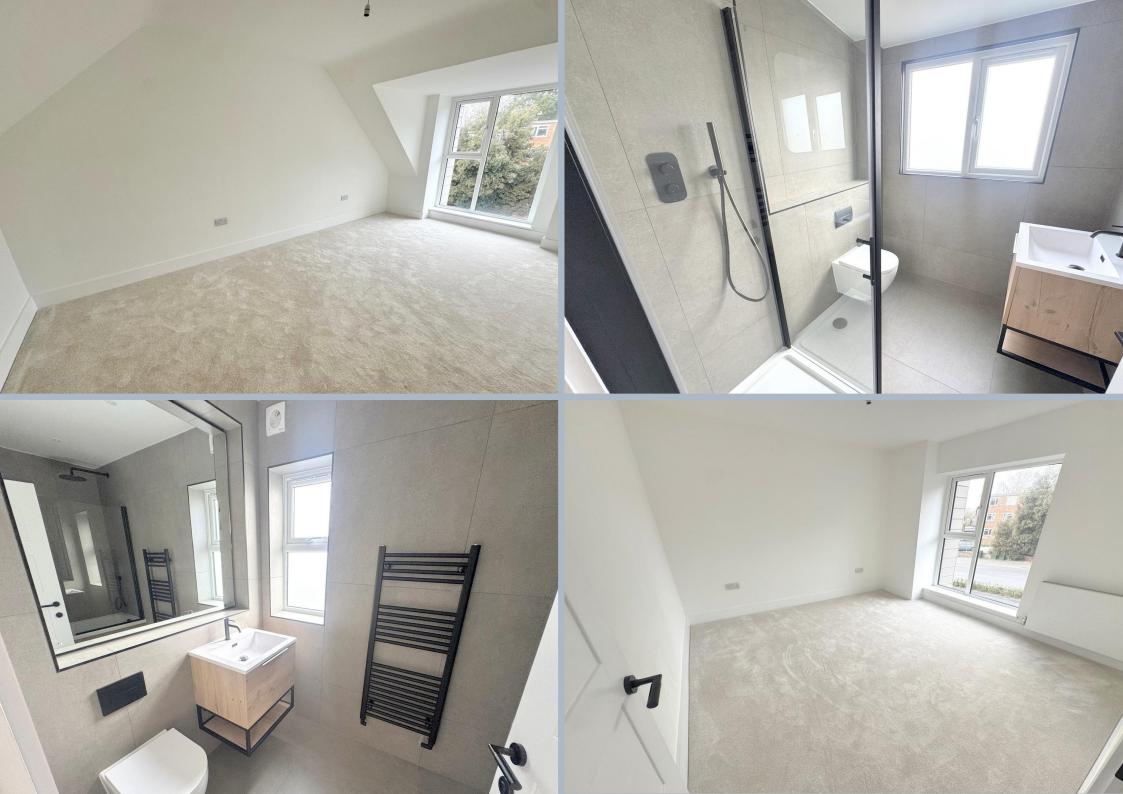

- Brand new 3 bedroom townhouse, set over 3 floors, completed to a very high specification
- Stunning main kitchen/dining/family room, with bi fold doors to the rear
- Contemporary stylish kitchen, in contrasting grey and white units with black openers and work tops over, extending to form a breakfast bar, with pendant black pendant light over. Integrated induction hob with extractor, double oven and fridge/freezer. Fully tiled flooring throughout the ground floor with underfloor heating
- Welcoming entrance hall having a cloakroom, storage cupboard and utility cupboard with plumbing for washing machine
- 2 bedrooms set on the first floor
- Luxury Armera fully tiled bathroom having a white suite with shower over the bath and contrasting black accessories
- Master suite on the second floor with luxury shower room
- Wardrobes can be fitted on request
- Quality detailing to include fitted carpets having contrast black runners and white internal doors with black handles
- Feature windows throughout making the property feel light
- Gas central heating, solar panels and double glazed windows
- 2 parking spaces to the front with EV point
- Southerly facing garden including a large deck and steps down to a small, enclosed area with artificial grass