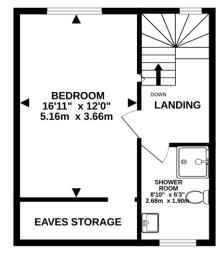

GROUND FLOOR 533 sq.ft. (49.5 sq.m.) approx. 1ST FLOOR 328 sq.ft. (30.5 sq.m.) approx. 2ND FLOOR 365 sq.ft. (33.9 sq.m.) approx.

HEARNES

WHERE SERVICE COUNTS

## INCLUDING EAVES STORAGE

## TOTAL FLOOR AREA : 1226 sq.ft. (113.9 sq.m.) approx.

Whilst every attempt has been made to ensure the accuracy of the floorplan contained here, measurements of doors, windows, rooms and any other items are approximate and no responsibility is taken for any error, omission or mis-statement. This plan is for illustrative purposes only and should be used as such by any prospective purchaser. The services, systems and appliances shown have not been tested and no guarantee as to their operability or efficiency can be given. Made with Metropix ©2025