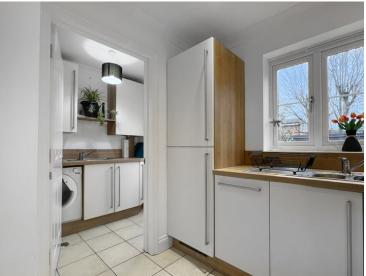

#### Kitchen/Diner

23' 3" x 8' 4" MAX (7.09m x 2.54m)

#### Utility

5' 8" x 4' 8" (1.73m x 1.42m)

First Floor

**Bedroom One** 

20' 4" MAX x 13' 2" MAX (6.20m x 4.01m)

En Suite Shower Room