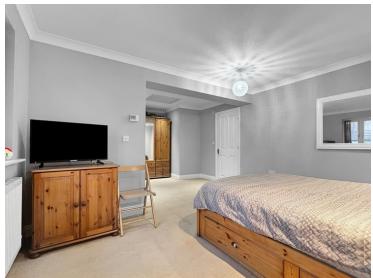

#### Utility

5' 8" x 4' 8" (1.73m x 1.42m)

First Floor

**Bedroom One** 

20' 4" MAX x 13' 2" MAX (6.20m x 4.01m)

En Suite Shower Room