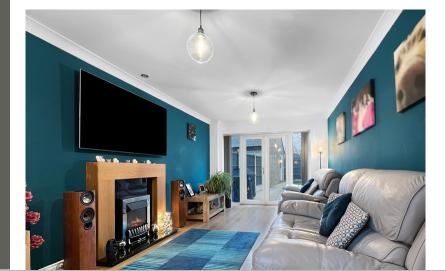

## Ground Floor

**Entrance Hall** 

Cloakroom

Living Room

19' 6" x 10' 2" (5.94m x 3.10m)