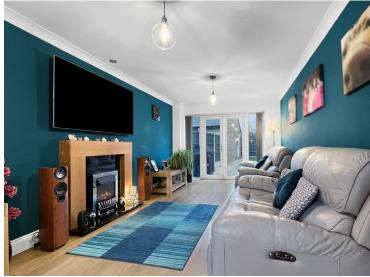

## Ground Floor

**Entrance Hall** 

Cloakroom

Living Room

19' 6" x 10' 2" (5.94m x 3.10m)