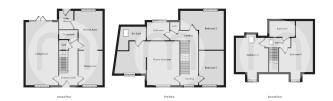

arranged over three floors.



# Property Details.

## Ground Floor

**Entrance Hall** 

Cloakroom

Living Room



19' 6" x 10' 2" (5.94m x 3.10m)

#### Kitchen/Diner



23' 3" x 8' 4" MAX (7.09m x 2.54m)

#### Utility



5' 8" x 4' 8" (1.73m x 1.42m)

First Floor

**Bedroom One** 



20' 4" MAX x 13' 2" MAX (6.20m x 4.01m)

En Suite Shower Room

# Property Details.

#### **Bedroom Two**



13' 8" x 6' 3" (4.17m x 1.91m) 12' 3 x 7' 4 (3.75m x 2.26m)

#### **Bedroom Five**

10'0" x 7'4" (3.05m x 2.24m)

#### **Bathroom One**

#### Second Floor

#### **Bedroom Three**

14'9" x 10' 3" (4.50m x 3.12m)

#### **Bedroom Four**



10' 8" x 10' 4" MAX (3.25m x 3.15m)

**Bathroom Two** 

#### Outside

**Rear Garden** 





Garage & Driveway For Three Vehicles

## Property Details.

### Floorplans



#### Location



#### **Energy Ratings**

We have not carried out a structural survey and the services, appliances and specific fittings have not been tested. All photographs, measurements, floor plans and distances referred to are given as a guide only and should not be relied upon for the purchase of carpets or any other fixtures or fittings. Gardens, roof terraces, balconies and communal gardens as well as tenure and lease details cannot have their accuracy guaranteed for intending purchasers. Lease details, service ground rent (where applicable) are given as a guide only and should be checked and confirmed by your solicitor prior to exchange of contracts.