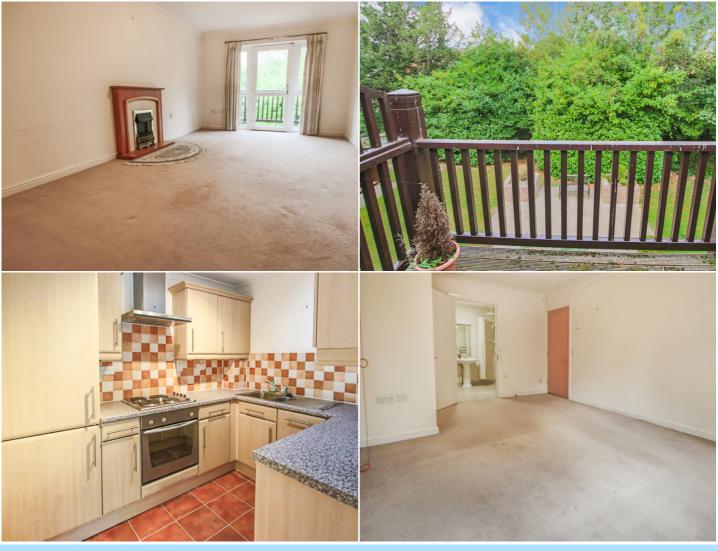

The accommodation consists of an inviting reception hall with plenty of built in storage cupboards and doors to all principle rooms. The generous sized lounge / diner enjoys a side aspect view providing plenty of light and a patio door leading onto the balcony. The lounge/diner opens through to the kitchen which is fitted in a range of wall and base level units with area of work surface, inset sink/drainer, built in oven with four ring hob and cooker hood above, built in appliances including fridge/freezer, dishwasher and washing machine and part tiled walls.

The master bedroom is a generous size with fitted wardrobes, while bedroom two is a good sized smaller double. With access direct from the master bedroom and from the entrance hall, the bathroom consists of a panel enclosed bath, low level W.C, wash hand basin and a separate shower area. There are emergency pull-cords in the lounge, bedroom and bathroom linked to Nursing Home and an entry phone linked to the secure main door.