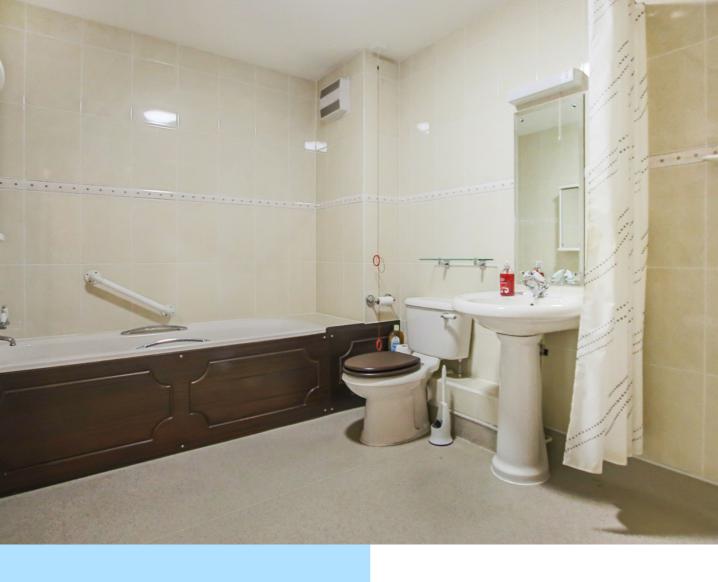

The master bedroom is a generous size with fitted wardrobes, while bedroom two is a good sized smaller double. With access direct from the master bedroom and from the entrance hall, the bathroom consists of a panel enclosed bath, low level W.C, wash hand basin and a separate shower area. There are emergency pull-cords in the lounge, bedroom and bathroom linked to Nursing Home and an entry phone linked to the secure main door.