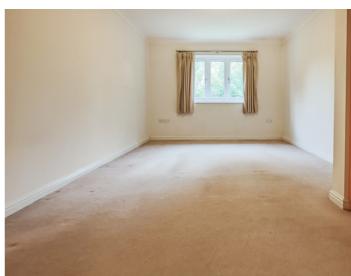

The accommodation consists of an inviting reception hall with plenty of built in storage cupboards and doors to all principle rooms. The generous sized lounge / diner enjoys a side aspect view providing plenty of light and a patio door leading onto the balcony. The lounge/diner opens through to the kitchen which is fitted in a range of wall and base level units with area of work surface, inset sink/drainer, built in oven with four ring hob and cooker hood above, built in appliances including fridge/freezer, dishwasher and washing machine and part tiled walls.