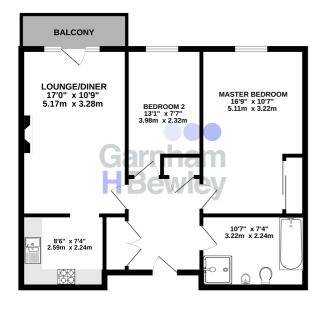

## **Entrance Hall**

Lounge/Diner

10' 9" x 17' 0" (3.28m x 5.18m)

Kitchen

8' 6" x 7' 4" (2.59m x 2.24m)

Master Bedroom

16' 9" x 10' 7" (5.11m x 3.23m)

Bedroom 2

7' 7" x 13' 1" (2.31m x 3.99m)

**Bathroom** 

Balcony

Communal Garden

**Communal Parking** 

GROUND FLOOR

Whilst every attempt has been made to ensure the accuracy of the floorplan contained here, measurements of doors, windows, noons and any other items are appreximate and no respeciability is taken for any error, emission or min-stainment. This plan is for illustrative purposes only and should be used as such by any prospective purchases. The services, systems and appliances shown have not been tested and no oussained.