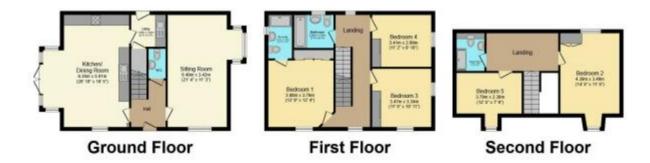

Total floor area 171.0 sq.m. (1,840 sq.ft.) approx

This floor plan is for illustrative purposes only. It is not drawn to scale. Any measurements, floor areas (including any total floor area), openings and orientation are approximate. No details are guaranteed, they cannot be relied upon for any purpose and they do not form part of any agreement. No liability is taken for any error, omission or misstatement. A party must rely upon its own inspection(s). Powered by www.focalagent.com