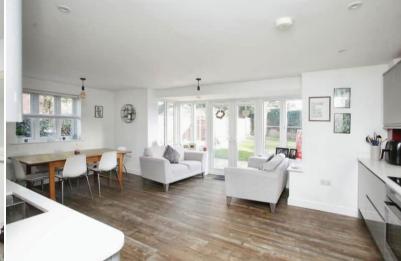

The interior of this well presented property comprises a spacious living room, open plan fitted kitchen with dining area and convenient WC on the ground floor. The first floor consists of three bedrooms, including the master bedroom with an ensuite bathroom and the family bathroom. The exterior boasts a private garden, perfect for enjoying the summer months.