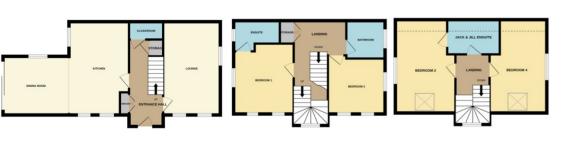

## **Bourne**

\*\*\*SPACIOUS DETACHED FAMILY HOME\*\*\* Rosedale are delighted to bring to the market this well presented extended three storey family home located within easy reach of Bourne town centre and local amenities. The property is well proportioned and provides ample space for a growing family. The property is split over three floors with entrance hall, lounge, cloakroom and kitchen with dining area or living area. The first landing has bedroom four, family bathroom, and the main bedroom with fitted wardrobes and ensuite. The top floor has two more double bedrooms and a Jack and Jill ensuite. There are a respectable amount of storage cupboards throughout and a fully enclosed low maintenance garden with a garage and driveway parking. To fully appreciate this property viewings are highly recommended. EPC Energy Rating B/Council Tax Band D.