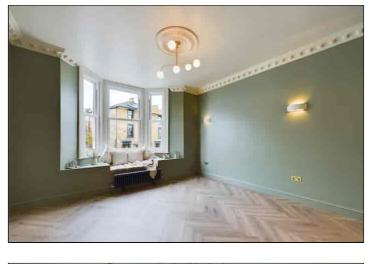

The lounge area features a new double glazed sash windows to the front with a fitted windowseat that has storage space under, wall mounted lights, two radiators and engineered wooden flooring.