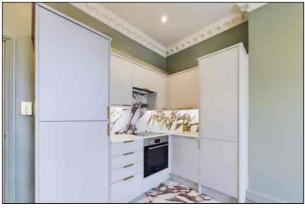

# Open Plan Living Area + Kitchen

5.8m x 4.2m (19' 0" x 13' 9") This spacious room features a high end finish living and kitchen areas. The kitchen benefits from porcelain flooring with marble effect, high and low level fitted kitchen units, space and plumbing for a fridge-freezer, integrated electric oven and electric hob inset to quartz countertop with extractor fan over, gas fired boiler, down lights, inset sink and quartz splashback tiling.