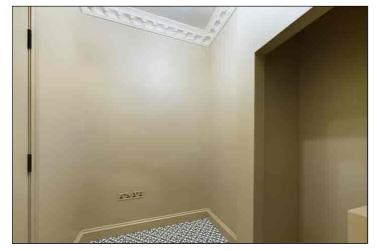

# **Entrance Hallway & Home Office Area**

 $1.85 \,\mathrm{m} \times 1.69 \,\mathrm{m}$  (6' 1" x 5' 7") Entrance into the apartment is gained via a wooden door into the entrance hall/home office; which features cushioned vinyl flooring, coving, space for a home office area and an electric consumer unit. The hallway features an arched doorway into another part of the entrance hall measuring  $1.72 \,\mathrm{m} \times 1.72 \,\mathrm{m}$  (5' 8" x 5' 8") that also features cushioned vinyl flooring, radiator and wooden doors to remaining rooms.