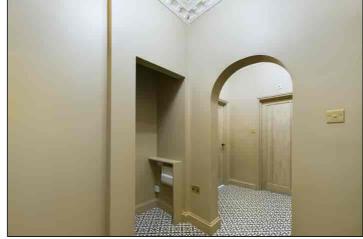

# **Communal Entrance**

Enter into the communal hallway via a wooden door.

# **Entrance Hallway & Home Office Area**

 $1.85 \,\mathrm{m} \times 1.69 \,\mathrm{m}$  (6' 1" x 5' 7") Entrance into the apartment is gained via a wooden door into the entrance hall/home office; which features cushioned vinyl flooring, coving, space for a home office area and an electric consumer unit. The hallway features an arched doorway into another part of the entrance hall measuring  $1.72 \,\mathrm{m} \times 1.72 \,\mathrm{m}$  (5' 8" x 5' 8") that also features cushioned vinyl flooring, radiator and wooden doors to remaining rooms.