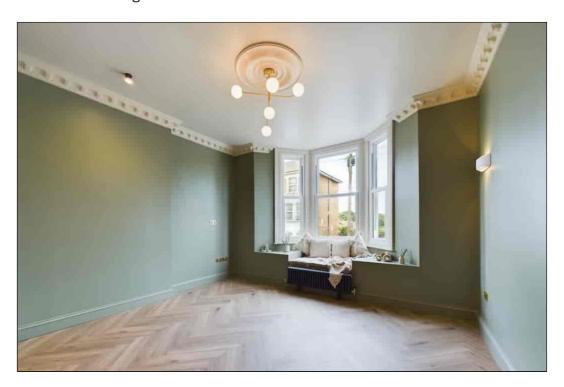

The lounge area features a new double glazed sash windows to the front with a fitted windowseat that has storage space under, wall mounted lights, two radiators and engineered wooden flooring.

### **Bedroom**

 $3.87m \times 3.27m (12' 8" \times 10' 9")$  The bedroom features a new double glazed sash bay windows to the rear, radiator, range of fitted wardrobes to one wall and engineered wooden flooring.