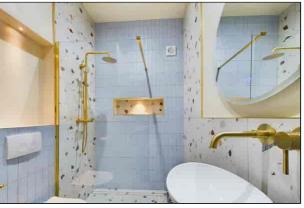

#### **Shower Room**

2.2m x 1.5m (7' 3" x 4' 11") This well appointed shower room features marble flooring, part marble tiled walls, low level W.C, rainfall shower and hand held shower attachment with glass screen, down lights, ladder style radiator, vanity wash hand basin with mirror over and storage under, extractor fan and storage cupboard with space and plumbing for washing machine.