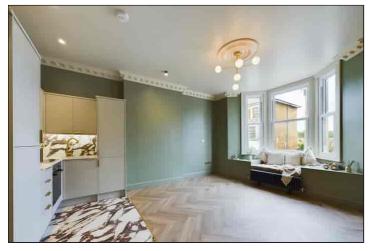

# Open Plan Living Area + Kitchen

5.8m x 4.2m (19' 0" x 13' 9") This spacious room features a high end finish living and kitchen areas. The kitchen benefits from porcelain flooring with marble effect, high and low level fitted kitchen units, space and plumbing for a fridge-freezer, integrated electric oven and electric hob inset to quartz countertop with extractor fan over, gas fired boiler, down lights, inset sink and quartz splashback tiling.

The lounge area features a new double glazed sash windows to the front with a fitted windowseat that has storage space under, wall mounted lights, two radiators and engineered wooden flooring.