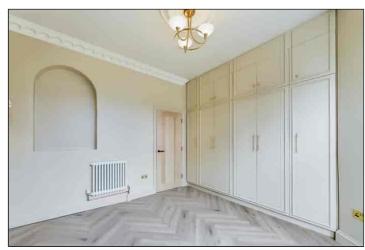

### **Bedroom**

 $3.87m \times 3.27m (12' 8" \times 10' 9")$  The bedroom features a new double glazed sash bay windows to the rear, radiator, range of fitted wardrobes to one wall and engineered wooden flooring.