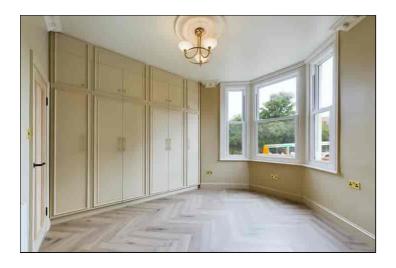

### **Bedroom**

 $3.87m \times 3.27m (12' 8" \times 10' 9")$  The bedroom features a new double glazed sash bay windows to the rear, radiator, range of fitted wardrobes to one wall and engineered wooden flooring.