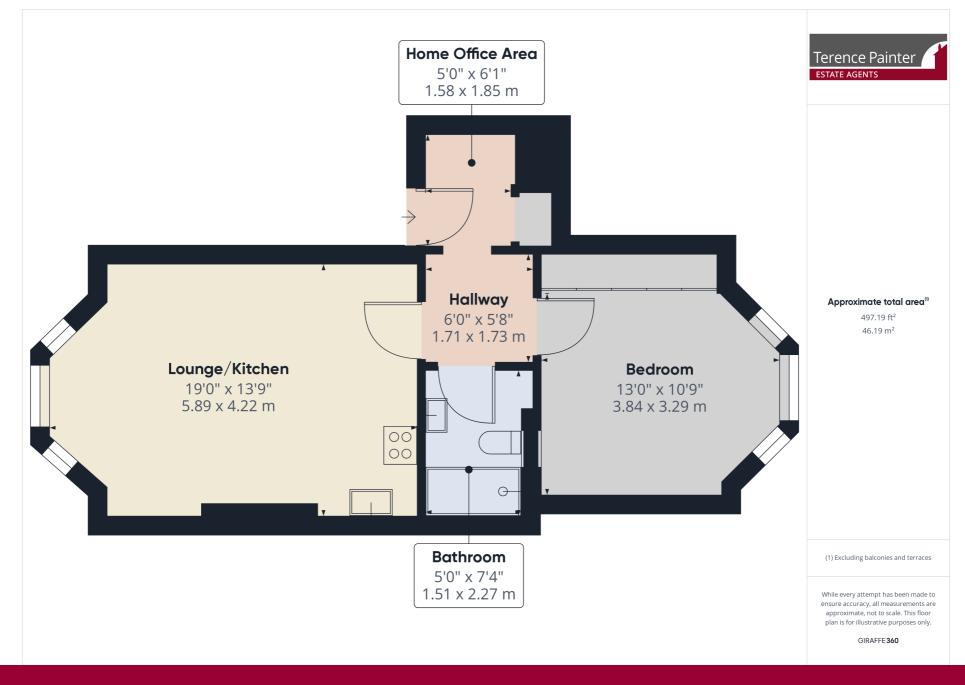

# **Entrance Hallway & Home Office Area**

 $1.85 \,\mathrm{m} \times 1.69 \,\mathrm{m}$  (6' 1" x 5' 7") Entrance into the apartment is gained via a wooden door into the entrance hall/home office; which features cushioned vinyl flooring, coving, space for a home office area and an electric consumer unit. The hallway features an arched doorway into another part of the entrance hall measuring  $1.72 \,\mathrm{m} \times 1.72 \,\mathrm{m}$  (5' 8" x 5' 8") that also features cushioned vinyl flooring, radiator and wooden doors to remaining rooms.

# Open Plan Living Area + Kitchen

5.8m x 4.2m (19' 0" x 13' 9") This spacious room features a high end finish living and kitchen areas. The kitchen benefits from porcelain flooring with marble effect, high and low level fitted kitchen units, space and plumbing for a fridge-freezer, integrated electric oven and electric hob inset to quartz countertop with extractor fan over, gas fired boiler, down lights, inset sink and quartz splashback tiling.

The lounge area features a new double glazed sash windows to the front with a fitted windowseat that has storage space under, wall mounted lights, two radiators and engineered wooden flooring.

### **Bedroom**

 $3.87m \times 3.27m (12' 8" \times 10' 9")$  The bedroom features a new double glazed sash bay windows to the rear, radiator, range of fitted wardrobes to one wall and engineered wooden flooring.

#### **Shower Room**

2.2m x 1.5m (7' 3" x 4' 11") This well appointed shower room features marble flooring, part marble tiled walls, low level W.C, rainfall shower and hand held shower attachment with glass screen, down lights, ladder style radiator, vanity wash hand basin with mirror over and storage under, extractor fan and storage cupboard with space and plumbing for washing machine.