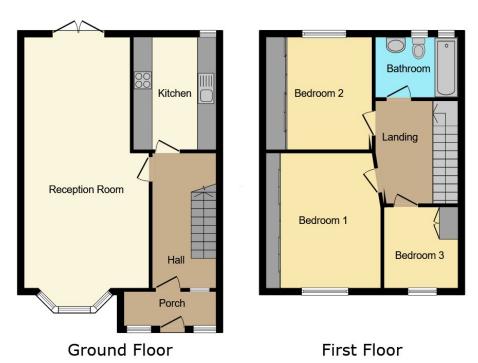

#### **GROUND FLOOR**

Hallway Though Lounge: 26' 0" x 13' 8" > 11' 7" (7.92m x 4.17m) Kitchen: 12' 0" x 7' 5" (3.66m x 2.26m) FIRST FLOOR

Bedroom One: 10' 8" x 10' 4" (3.25m x 3.15m) Bedroom Two: 12' 3" x 9' 9" (3.73m x 2.97m) Bedroom Three: 7' 8" x 6' 10" (2.34m x 2.08m) Bathroom: 7' 8" x 6' 3" (2.34m x 1.91m) <u>EXTERIOR</u>

Off Street Parking Rear Garden: Approx. 100'

This floor plan is for illustrative purposes only. It is not drawn to scale. Any measurements, floor areas (including any total floor area), openings and orientations are approximate. No details are guaranteed, they cannot be relied upon for any purpose and do not form any part of any agreement. No liability is taken for any error, omission or misstatement. A party must rely upon its own inspection(s). Powered by www.Progetybox.io