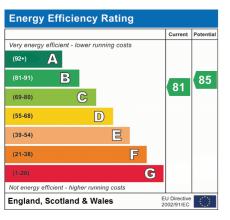

## 4TH FLOOR APARTMENT 1001 sq.ft. (93.0 sq.m.) approx.

TOTAL FLOOR AREA : 1001 sq.ft. (93.0 sq.m.) approx.

Whilst every attempt has been made to ensure the accuracy of the floorplan contained here, measurements of doors, windows, rooms and any other items are approximate and no responsibility is taken for any erorr, omission or mis-statement. This plan is for illustrative purposes only and should be used as such by any prospective purchaser. The services, systems and appliances shown have not been tested and no guarantee as to their operability or efficiency can be given. Made with Metropix @2025 Bedrooms: 3 Receptions: 1 Council Tax: Band B Council Tax: Rate 1985.16 Parking Types: Garage. Heating Sources: Double Glazing. Electric. Electricity Supply: Mains Supply. EPC Rating: B (81) Annual Service Charge: 3380 Water Supply: Mains Supply. Sewerage: Mains Supply. Broadband Connection Types: ADSL. Accessibility Types: None.