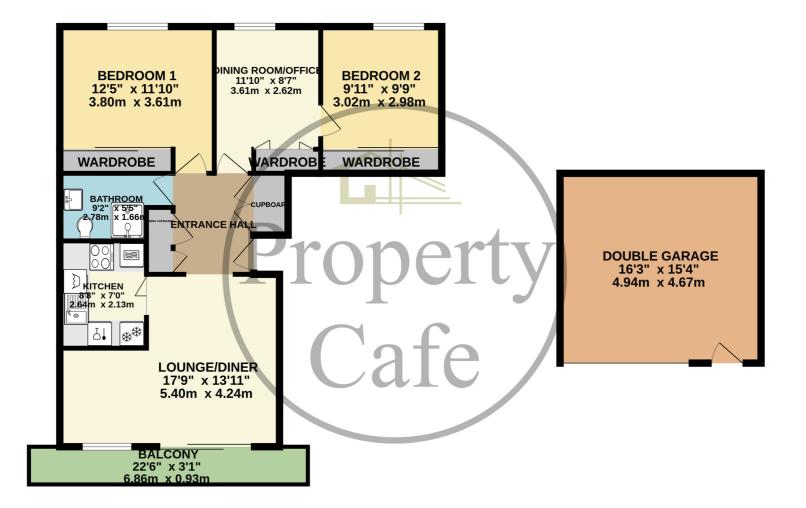

## 4TH FLOOR APARTMENT 1001 sq.ft. (93.0 sq.m.) approx.

TOTAL FLOOR AREA : 1001 sq.ft. (93.0 sq.m.) approx.

Whilst every attempt has been made to ensure the accuracy of the floorplan contained here, measurements of doors, windows, rooms and any other items are approximate and no responsibility is taken for any erorr, omission or mis-statement. This plan is for illustrative purposes only and should be used as such by any prospective purchaser. The services, systems and appliances shown have not been tested and no guarantee as to their operability or efficiency can be given. Made with Metropix @2025 Bedrooms: 3 Receptions: 1 Council Tax: Band B Council Tax: Rate 1985.16 Parking Types: Garage. Heating Sources: Double Glazing. Electric. Electricity Supply: Mains Supply. EPC Rating: B (81) Annual Service Charge: 3380 Water Supply: Mains Supply. Sewerage: Mains Supply. Broadband Connection Types: ADSL. Accessibility Types: None.