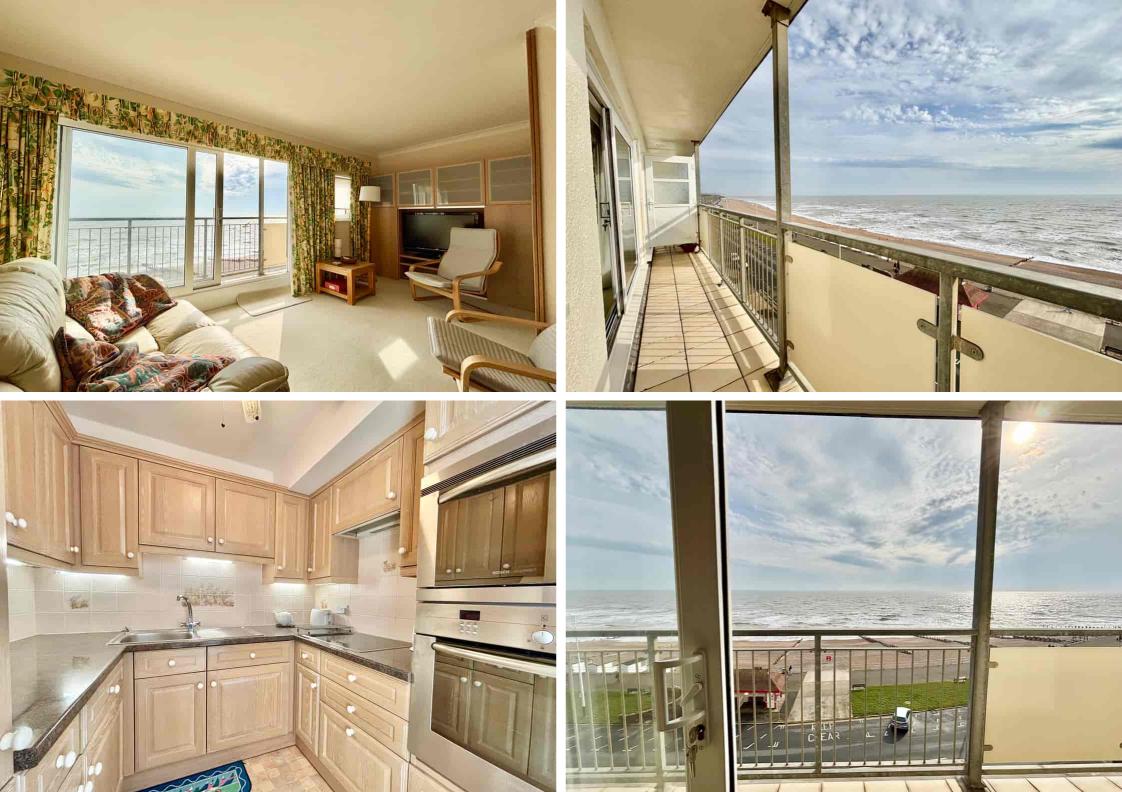

Flat 21 De la Warr Parade, Bexhill on Sea, East Sussex, TN40 1NW Two Bedroom Purpose Built Apartment With Balcony & Stunning Views £275,000 - Leasehold Share of Freehold

Property Cafe are delighted to present to the market this well proportioned two/three bedroom purpose built seafront apartment with south facing balcony & uninterrupted sea views. Accommodation and benefits include; A secure communal entrance area with entry phone system and lift access; Inner flat hallway generous in size and offering multiple storage cupboards; Spacious lounge/diner with access via sliding doors onto a full width balcony boasting panoramic sea views; Fitted kitchen with ample cupboard & worktop space in addition to integrated appliances including, electric oven & hob, microwave, fridge/freezer, washing machine and dishwasher; Two double bedrooms and a third bedroom/dining room/study, all of which benefit from fitted wardrobes; Fitted shower room comprising of shower cubicle, wash basin & WC. Externally the apartment uniquely offers a double garage with electric up & over door. This property is brought to the market in good condition throughout, double glazed and is to be sold with no onward chain. We recommend you view at your earliest convenience.

- Two/Three Bedroom Seafront Apartment For Sale
- South Facing Balcony With Uninterrupted Sea Views
  - Fitted Kitchen With Integrated Appliances
    - Fitted Shower Room
      - Double Garage.

- Secure Communal Entrance & Lift Access
  - Ample Storage Throughout
  - Sought After Seafront Position
  - Sold With No Onward Chain
  - Viewing Highly Recommended.