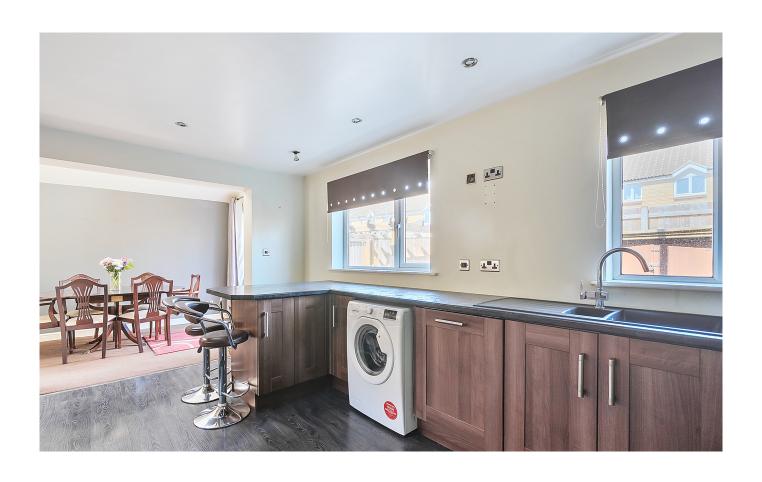

Upon entering, you are welcomed by a light and airy hallway. The heart of the property is the modern kitchen, which has been finished to a good standard with quality units and fittings with ample storage. It's a fantastic space for both everyday use and entertaining, opening into the main living areas that enjoy a warm, homely feel.