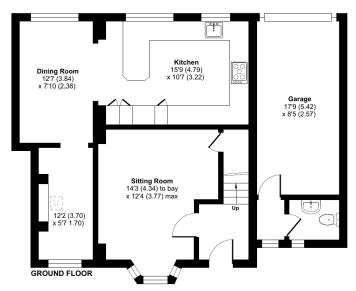

### Brookfields, Castle Cary, BA7

Floor plan produced in accordance with RICS Property Measurement 2nd Edition, Incorporating International Property Measurement Standards (IPMS2 Residential). © ntchecom 2025. Produced for Cooper and Tanner. REF: 1282367