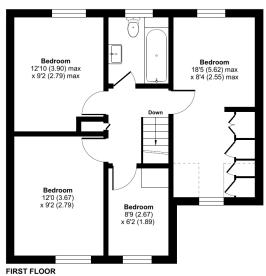

### Brookfields, Castle Cary, BA7

Floor plan produced in accordance with RICS Property Measurement 2nd Edition, Incorporating International Property Measurement Standards (IPMS2 Residential). © ntchecom 2025. Produced for Cooper and Tanner. REF: 1282367