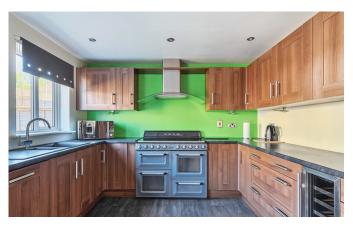

Upon entering, you are welcomed by a light and airy hallway. The heart of the property is the modern kitchen, which has been finished to a good standard with quality units and fittings with ample storage. It's a fantastic space for both everyday use and entertaining, opening into the main living areas that enjoy a warm, homely feel.