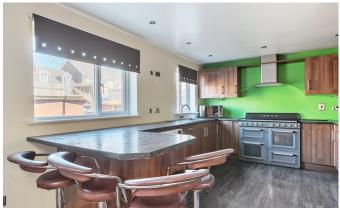

Upon entering, you are welcomed by a light and airy hallway. The heart of the property is the modern kitchen, which has been finished to a good standard with quality units and fittings with ample storage. It's a fantastic space for both everyday use and entertaining, opening into the main living areas that enjoy a warm, homely feel.