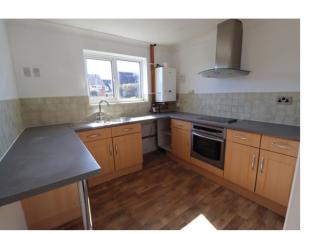

#### KITCHEN/BREAKFAST ROOM

10' 4" narrows to 8' 5" x 9'. UPVC double glazed window to rear aspect. Coved ceiling with ceiling light point. Wall mounted Ideal combi boiler. Kitchen comprises of a range of base level kitchen cabinet units and drawers with rolled edge worktops incorporating a one and a half bowl sink unit. Tiled splashbacks. Four ring Electric hob with stainless steel extractor over. Integral oven, space & plumbing for washing machine. Built in storage cupboard, with shelving. Vinyl wood effect flooring laid throughout.