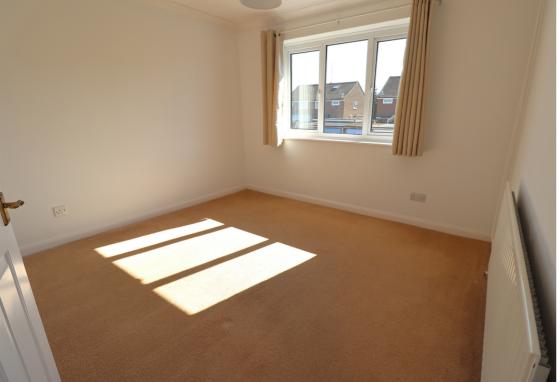

## **BEDROOM TWO**

10' 8"  $\times$  10' 4" (3.25m  $\times$  3.15m) UPVC double glazed window to rear aspect. Coved ceiling with ceiling light point. Wall mounted panelled radiator. Carpet laid throughout.