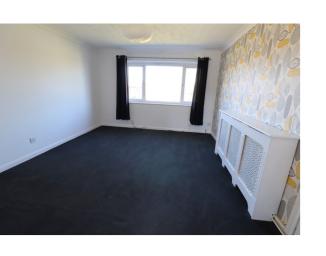

#### **BEDROOM ONE**

11' 6" x 10' 8" (3.51m x 3.25m) UPVC double glazed window to front aspect with views towards Farmland and Hockley Woods. Coved ceiling with ceiling light point. Built in wardrobe. Wall mounted panelled radiator. Carpet laid throughout.

## **BEDROOM TWO**

10' 8"  $\times$  10' 4" (3.25m  $\times$  3.15m) UPVC double glazed window to rear aspect. Coved ceiling with ceiling light point. Wall mounted panelled radiator. Carpet laid throughout.