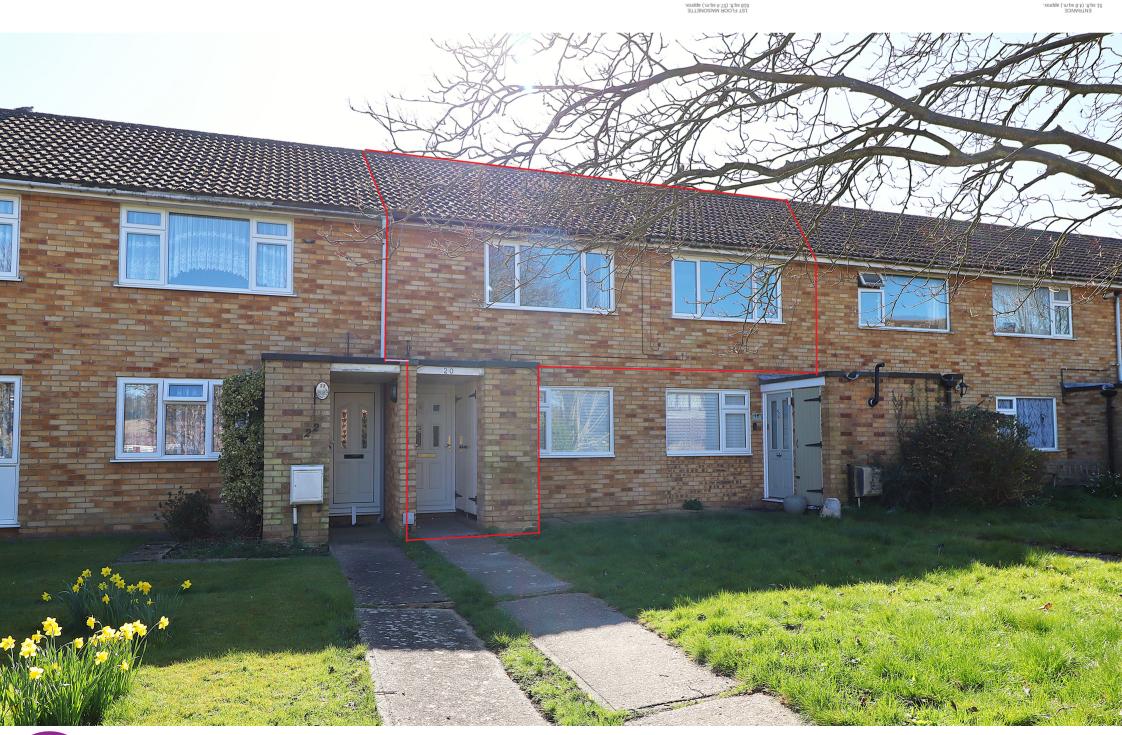

# **APPROACH**

The property is approached via a sheltered storm porch with access to external storage cupboard.