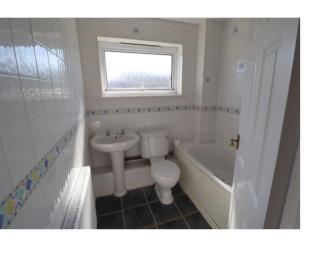

#### **BATHROOM**

6' 2" x 6' 1" (1.88m x 1.85m) Obscure UPVC double glazed window to rear aspect. Ceiling light point. Ceramic tiled walls. Wall mounted panelled radiator. Vinyl floor tiles throughout. Suite comprises of a panelled bath with thermostatic mixer shower over. Close coupled WC. Pedestal wash basin.