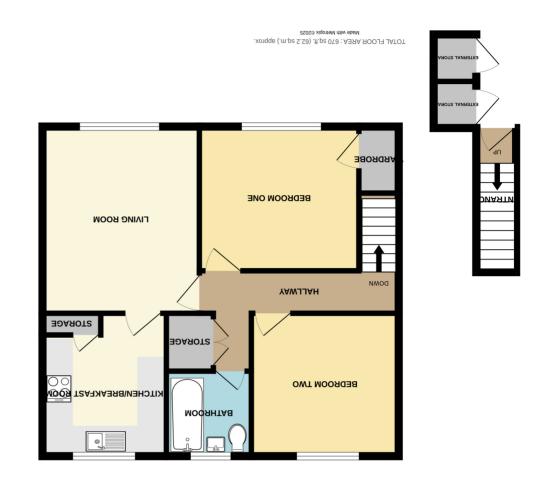

# **ENTRANCE**

UPVC double glazed entrance door into lobby. Wall mounted electricity fuse box. Carpeted staircase to first floor accommodation.

### **LANDING**

Access to loft. Wall mounted panelled radiator. Wall mounted central heating thermostat. Built in storage cupboards. Carpet laid throughout.

# **LIVING ROOM**

13' 10" x 11' 5" (4.22m x 3.48m) UPVC double glazed window to front aspect. Coved ceiling with ceiling light point. Wall mounted panelled radiator inset to ornate radiator cover. Carpet laid throughout. Door through to kitchen/breakfast room.

#### KITCHEN/BREAKFAST ROOM

10' 4" narrows to 8' 5" x 9'. UPVC double glazed window to rear aspect. Coved ceiling with ceiling light point. Wall mounted Ideal combi boiler. Kitchen comprises of a range of base level kitchen cabinet units and drawers with rolled edge worktops incorporating a one and a half bowl sink unit. Tiled splashbacks. Four ring Electric hob with stainless steel extractor over. Integral oven, space & plumbing for washing machine. Built in storage cupboard, with shelving. Vinyl wood effect flooring laid throughout.

#### **BEDROOM ONE**

11' 6" x 10' 8" (3.51m x 3.25m) UPVC double glazed window to front aspect with views towards Farmland and Hockley Woods. Coved ceiling with ceiling light point. Built in wardrobe. Wall mounted panelled radiator. Carpet laid throughout.

## **BEDROOM TWO**

10' 8"  $\times$  10' 4" (3.25m  $\times$  3.15m) UPVC double glazed window to rear aspect. Coved ceiling with ceiling light point. Wall mounted panelled radiator. Carpet laid throughout.

#### **BATHROOM**

6' 2" x 6' 1" (1.88m x 1.85m) Obscure UPVC double glazed window to rear aspect. Ceiling light point. Ceramic tiled walls. Wall mounted panelled radiator. Vinyl floor tiles throughout. Suite comprises of a panelled bath with thermostatic mixer shower over. Close coupled WC. Pedestal wash basin.