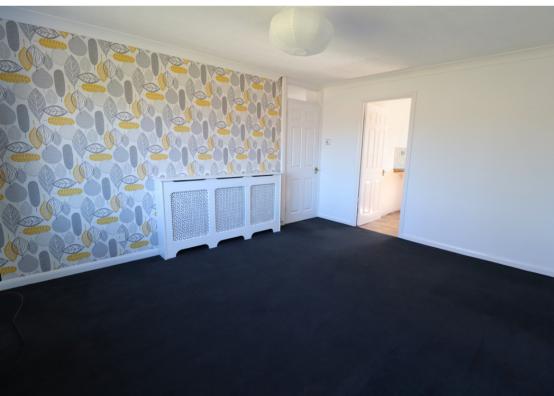

### **LANDING**

Access to loft. Wall mounted panelled radiator. Wall mounted central heating thermostat. Built in storage cupboards. Carpet laid throughout.