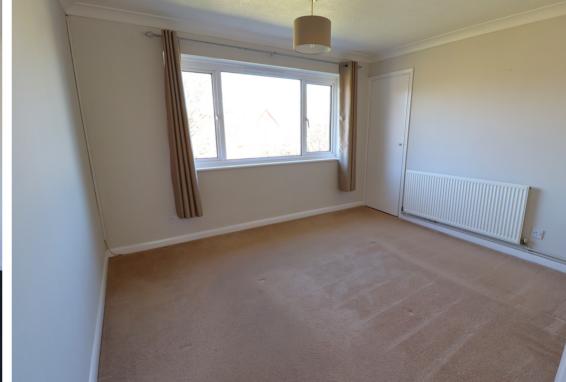

#### **BEDROOM ONE**

11' 6" x 10' 8" (3.51m x 3.25m) UPVC double glazed window to front aspect with views towards Farmland and Hockley Woods. Coved ceiling with ceiling light point. Built in wardrobe. Wall mounted panelled radiator. Carpet laid throughout.