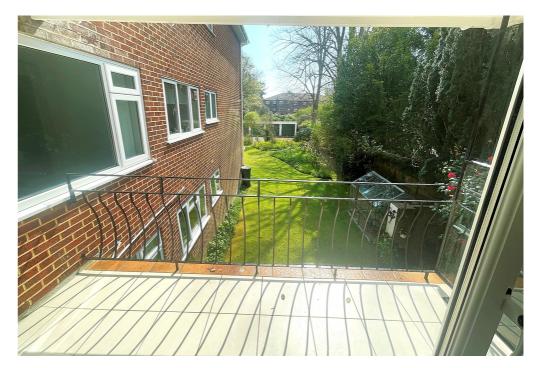

# **About the Property**

The accommodation opens to a generous hallway with ample built-in storage. There are two well-proportioned double bedrooms, one of which benefits from a modern ensuite shower room, along with a further spacious single bedroom. The family bathroom includes a shower over the bath, complemented by a separate cloakroom for added convenience. The double-aspect sitting room is a standout feature, providing a welcoming and light-filled living space with direct access to a private, south-facing balcony that overlooks the communal green.

## **Key Features**

- Three bedroom apartment
- South facing balcony
- · Kitchen with appliances
- Located in Westbournes Golden Grid
- Short walk to the award-winning golden beach

- Two bathrooms (one en-suite)
- Sunny aspect living accommodation
- Garage
- Electric heating
- Unfurnished