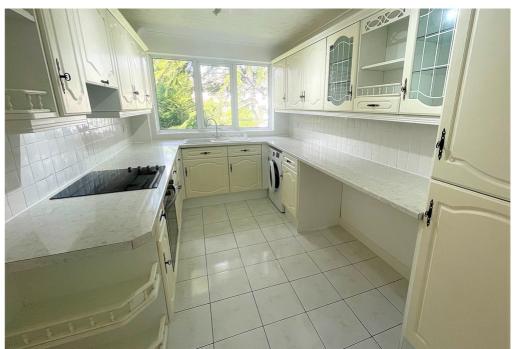

Additional features include a fully fitted kitchen complete with a dishwasher, washing machine, fridge freezer, hob, and oven. The property is equipped with electric heating and electric power showers throughout. A private garage offers secure parking or extra storage, further enhancing the practicality of this appealing apartment. With its sunny aspect and exceptional location, this home is not to be missed. Please note: regretfully, pets are not permitted.