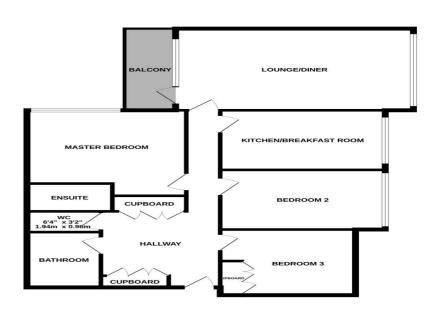

# **About the Property**

The accommodation opens to a generous hallway with ample built-in storage. There are two well-proportioned double bedrooms, one of which benefits from a modern ensuite shower room, along with a further spacious single bedroom. The family bathroom includes a shower over the bath, complemented by a separate cloakroom for added convenience. The double-aspect sitting room is a standout feature, providing a welcoming and light-filled living space with direct access to a private, south-facing balcony that overlooks the communal green.

Additional features include a fully fitted kitchen complete with a dishwasher, washing machine, fridge freezer, hob, and oven. The property is equipped with electric heating and electric power showers throughout. A private garage offers secure parking or extra storage, further enhancing the practicality of this appealing apartment. With its sunny aspect and exceptional location, this home is not to be missed. Please note: regretfully, pets are not permitted.

## **Key Features**

- Three bedroom apartment
- South facing balcony
- · Kitchen with appliances
- Located in Westbournes Golden Grid
- Short walk to the award-winning golden beach

- Two bathrooms (one en-suite)
- Sunny aspect living accommodation
- Garage
- Electric heating
- Unfurnished

#### **GROUND FLOOR**