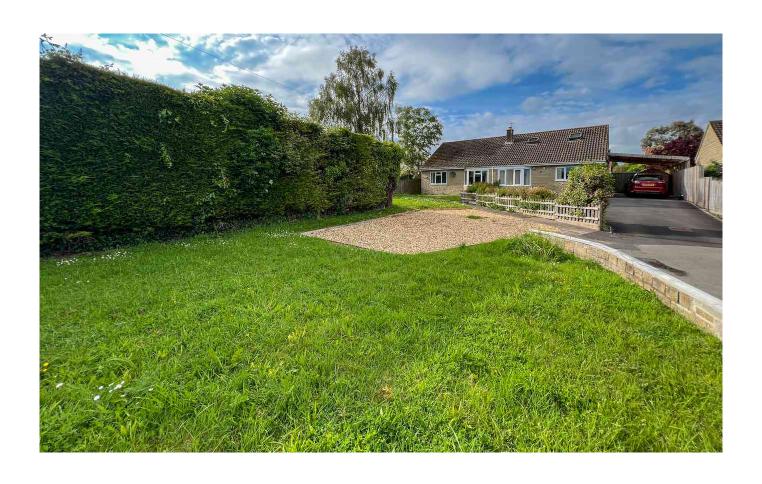

#### **OUTSIDE:**

There is designated off-road parking for at least two vehicles, however beyond this there is a particularly large front garden, mainly laid to lawn, which could provide potential for a range of additional parking options as required. This area could also be enclosed to provide a child and pet friendly recreation space, with a more cosy enclosed courtyard feel to the rear garden, which might provide more secluded entertaining space. The is currently landscaped to provide a relatively

low-maintenance option, however keen gardeners will have plenty of scope to evolve this space.