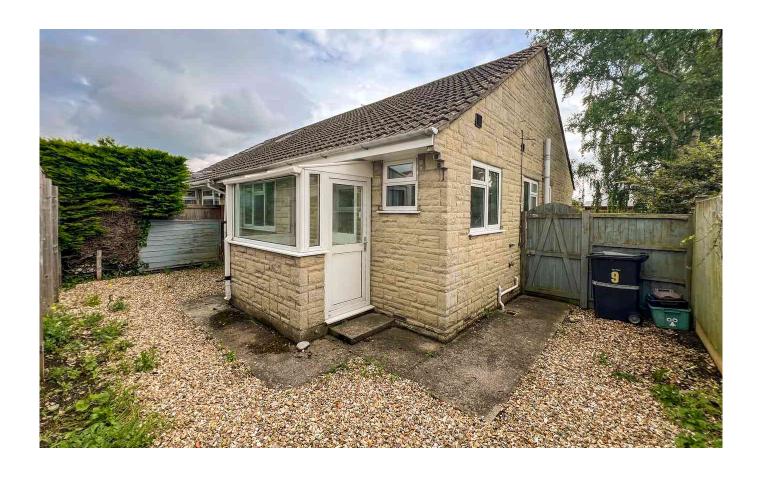

#### **OUTSIDE:**

There is designated off-road parking for at least two vehicles, however beyond this there is a particularly large front garden, mainly laid to lawn, which could provide potential for a range of additional parking options as required. This area could also be enclosed to provide a child and pet friendly recreation space, with a more cosy enclosed courtyard feel to the rear garden, which might provide more secluded entertaining space. The is currently landscaped to provide a relatively

low-maintenance option, however keen gardeners will have plenty of scope to evolve this space.