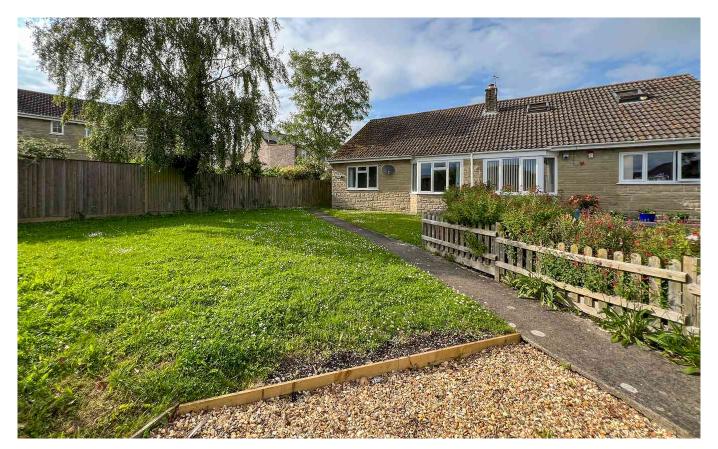

## Asking Price Of £240,000 Freehold

A well-proportioned semi-detached bungalow, nestled within a secluded and generous corner plot in this popular cul-de-sac position, within a mainly level walk of the town centre. A tastefully presented property with off-road parking and no onward chain, to suit buyers of all ages.

#### **OUTSIDE:**

There is designated off-road parking for at least two vehicles, however beyond this there is a particularly large front garden, mainly laid to lawn, which could provide potential for a range of additional parking options as required. This area could also be enclosed to provide a child and pet friendly recreation space, with a more cosy enclosed courtyard feel to the rear garden, which might provide more secluded entertaining space. The is currently landscaped to provide a relatively

low-maintenance option, however keen gardeners will have plenty of scope to evolve this space.