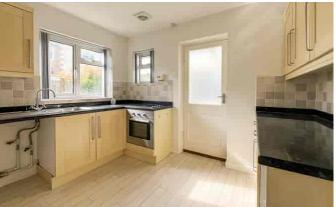

#### ACCOMMODATION:

The accommodation is accessed principally via the main entrance at the side elevation, where a uPVC obscure double-glazed door opens into the main reception hall at the heart of the property. From here there is loft access and doors leading off to all living and bedroom accommodation. Glazed double doors open principally to the main reception room which enjoys plenty of natural light flooding through the front facing bay windows, as well as offering ample room for both dining and living room furniture. The kitchen comprises a range of matching wall and base units with contrasting roll edge work surfaces and tiled splash backs, stainless steel drainer sink, and an integral ceramic hob and electric cooker. A door leads out at the rear into a small, double-glazed lean-to which provides suitable space for additional appliances as required. There are two good size double bedrooms, one at the rear and one at the front of the property, both tastefully presented and providing ample room for a double bed and a range of accompanying furniture. The bathroom features fully tiled walls and a suite in white to include flush WC, pedestal wash basin and bath with separate electric shower over.