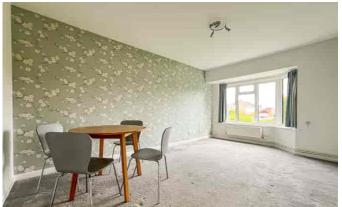

#### ACCOMMODATION:

The accommodation is accessed principally via the main entrance at the side elevation, where a uPVC obscure double-glazed door opens into the main reception hall at the heart of the property. From here there is loft access and doors leading off to all living and bedroom accommodation. Glazed double doors open principally to the main reception room which enjoys plenty of natural light flooding through the front facing bay windows, as well as offering ample room for both dining and living room furniture. The kitchen comprises a range of matching wall and base units with contrasting roll edge work surfaces and tiled splash backs, stainless steel drainer sink, and an integral ceramic hob and electric cooker. A door leads out at the rear into a small, double-glazed lean-to which provides suitable space for additional appliances as required. There are two good size double bedrooms, one at the rear and one at the front of the property, both tastefully presented and providing ample room for a double bed and a range of accompanying furniture. The bathroom features fully tiled walls and a suite in white to include flush WC, pedestal wash basin and bath with separate electric shower over.