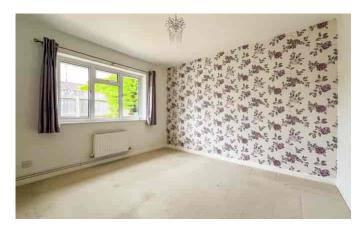

#### ACCOMMODATION:

The accommodation is accessed principally via the main entrance at the side elevation, where a uPVC obscure double-glazed door opens into the main reception hall at the heart of the property. From here there is loft access and doors leading off to all living and bedroom accommodation. Glazed double doors open principally to the main reception room which enjoys plenty of natural light flooding through the front facing bay windows, as well as offering ample room for both dining and living room furniture. The kitchen comprises a range of matching wall and base units with contrasting roll edge work surfaces and tiled splash backs, stainless steel drainer sink, and an integral ceramic hob and electric cooker. A door leads out at the rear into a small, double-glazed lean-to which provides suitable space for additional appliances as required. There are two good size double bedrooms, one at the rear and one at the front of the property, both tastefully presented and providing ample room for a double bed and a range of accompanying furniture. The bathroom features fully tiled walls and a suite in white to include flush WC, pedestal wash basin and bath with separate electric shower over.