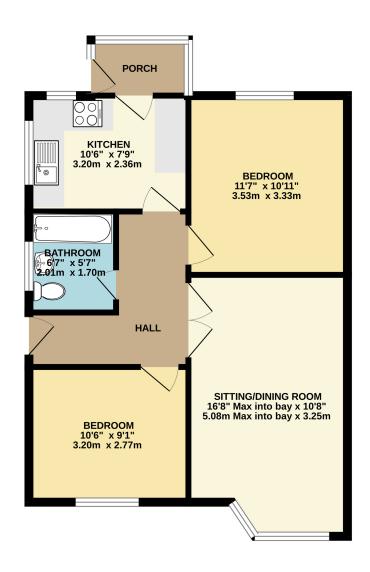

#### **GROUND FLOOR**

Whilst every attempt has been made to ensure the accuracy of the floorplan contained here, measurements of doors, windows, rooms and any other items are approximate and no responsibility is taken for any error, omission or mis-statement. This plan is for illustrative purposes only and should be used as such by any prospective purchaser. The services, systems and appliances shown have not been tested and no guarantee as to their operability or efficiency can be given.

Made with Metropix ©2024

STREET OFFICE Telephone 01458 840416 86, High Street, Street, Somerset BA16 0EN street@cooperandtanner.co.uk

**COOPER** AND **TANNER** 