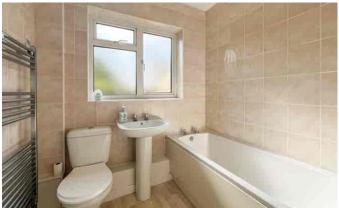

#### ACCOMMODATION:

The accommodation is accessed principally via the main entrance at the side elevation, where a uPVC obscure double-glazed door opens into the main reception hall at the heart of the property. From here there is loft access and doors leading off to all living and bedroom accommodation. Glazed double doors open principally to the main reception room which enjoys plenty of natural light flooding through the front facing bay windows, as well as offering ample room for both dining and living room furniture. The kitchen comprises a range of matching wall and base units with contrasting roll edge work surfaces and tiled splash backs, stainless steel drainer sink, and an integral ceramic hob and electric cooker. A door leads out at the rear into a small, double-glazed lean-to which provides suitable space for additional appliances as required. There are two good size double bedrooms, one at the rear and one at the front of the property, both tastefully presented and providing ample room for a double bed and a range of accompanying furniture. The bathroom features fully tiled walls and a suite in white to include flush WC, pedestal wash basin and bath with separate electric shower over.