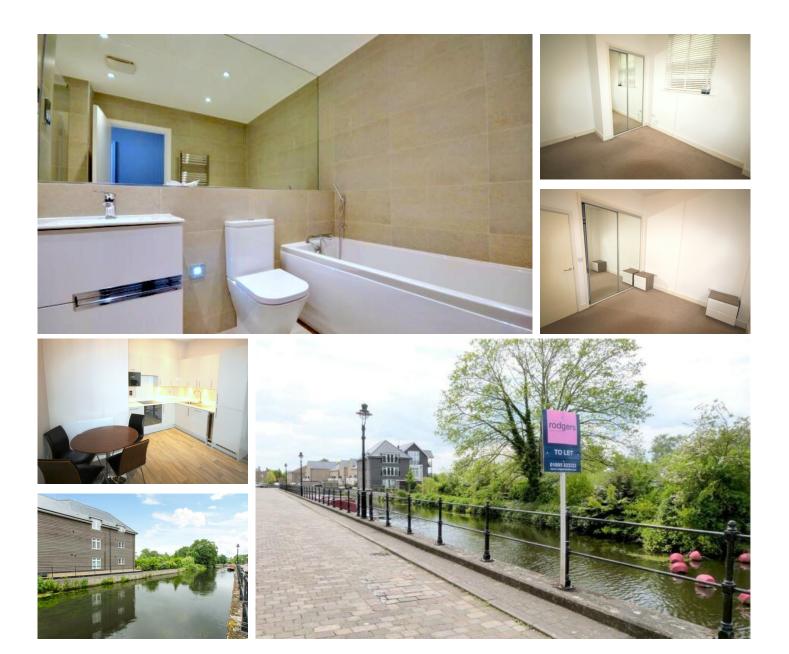

## Bathroom

Fully tiled with a modern white suite incorporating bath with mixer tap and hand held shower attachment, WC, wash hand basin with mixer tap with drawer units under and a walk in shower with wall mounted shower attachment. Downlighters. Electric shavers point. Mirror. Heated towel rail. Expel air.

#### Living Room/Kitchen

20' 8" x 12' 0" (6.30m x 3.66m) Well fitted with modern high gloss wall and base units. Quality work surfaces with splash backs. Stainless steel sink unit with mixer tap and drainer. Built in four ring electric hob with extractor hood over. Built in oven. Fitted fridge/freezer. Dishwasher. Wine cooler. Two wall electric heaters. Quality flooring. TV and radio wall points. Downlighters. Dimmer Double Quality flooring. switch. glazed sash windows overlooking front aspect.

### Parking

Two allocated palking spaces.

Important Notice: Rodgers Estate Agents give notice that their solicitors and any joint agents give notice that:

1. They are not authorised to make or give any representations or warranties in relation to the property either here or elsewhere, either on their own behalf or on behalf of their client or otherwise. They assume no responsibility for any statement that may be made in these particulars. These particulars do not form any part of any offer or contract and must not be relied upon as statements or representation of fact.