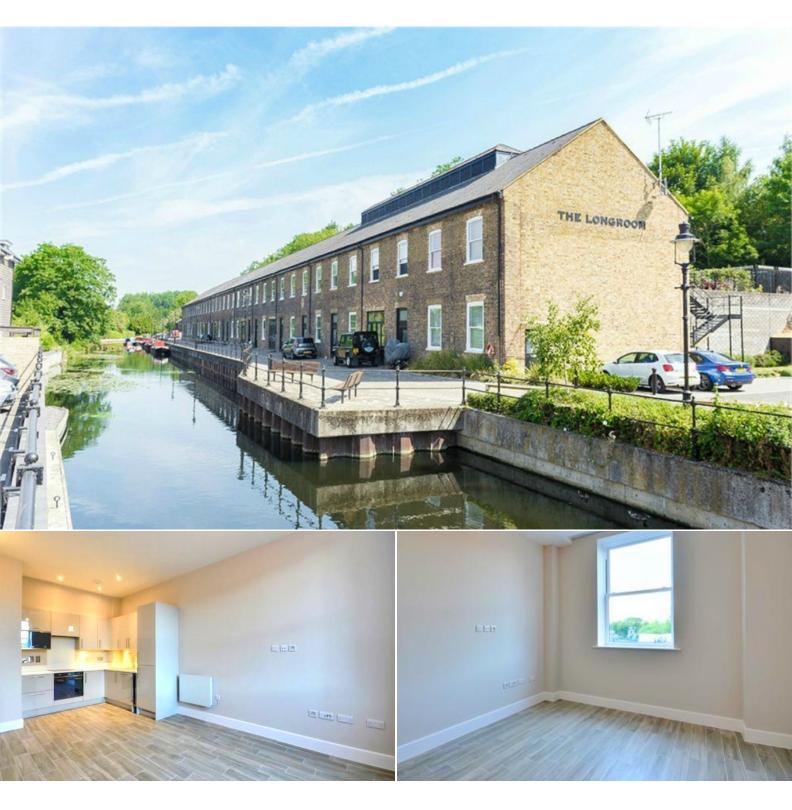

**Royal Quay** Harefield, Middlesex, UB9 6FE

# £1,500 pcm

A superb modern ground floor apartment, situated on the banks of the Grand Union Canal in Harefield within a prestigious and sought after development. The property benefits from two allocated parking spaces. The accommodation comprises a welcoming entrance hallway with built in storage cupboards, dual aspect living room open plan to the kitchen/dining area, two double bedrooms and a modern four piece suite bathroom. Further features include electric central heating, double glazing and two allocated parking spaces. The apartment is presented in excellent condition throughout with wonderful views of the canal and beyond to the front. AVAILABLE IMMEDIATELY.

#### Living Room/Kitchen

20' 8" x 12' 0" (6.30m x 3.66m) Well fitted with modern high gloss wall and base units. Quality work surfaces with splash backs. Stainless steel sink unit with mixer tap and drainer. Built in four ring electric hob with extractor hood over. Built in oven. Fitted fridge/freezer. Dishwasher. Wine cooler. Two wall electric heaters. Quality flooring. TV and radio wall points. Downlighters. Dimmer Double Quality flooring. switch. glazed sash windows overlooking front aspect.