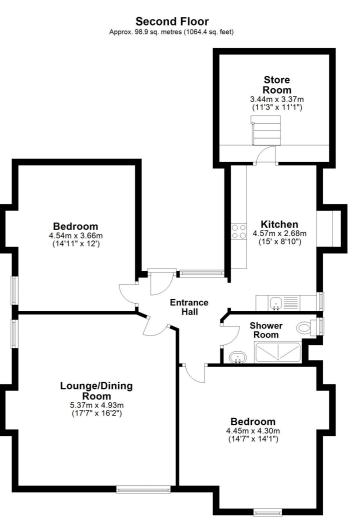

#### **Entrance Hall**

#### Lounge/Dining Room

17' 7" x 16' 2" (5.36m x 4.93m)

#### Kitchen

15' 0" x 8' 10" (4.57m x 2.69m)

#### Shower Room

Bedroom One

14' 7" x 14' 1" (4.45m x 4.29m)

#### Bedroom Two

14' 11" x 12' 0" (4.55m x 3.66m)