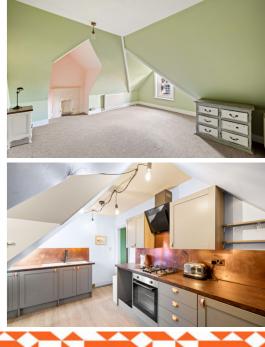

#### Lounge/Dining Room

17' 7" x 16' 2" (5.36m x 4.93m)

#### Kitchen

15' 0" x 8' 10" (4.57m x 2.69m)