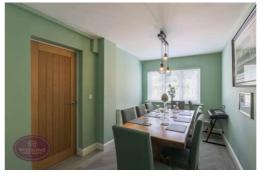

# **Dining Room**

5.27m x 2.46m (17' 3" x 8' 1") UPVC double glazed window to the front, radiator, and Karndean wood effect flooring.