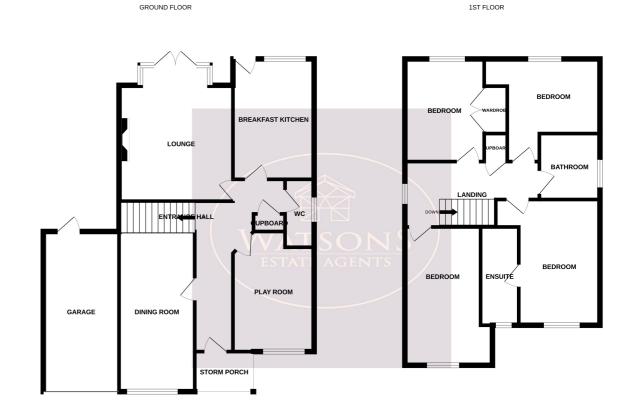

### **Ground Floor**

# **Entrance Hall**

Composite entrance door to the front, and doors to the lounge, breakfast kitchen, dining room, play room and downstairs wc. Radiator, built in storage cupboard, slate tiled floor, and stairs to the first floor.

# **Dining Room**

5.27m x 2.46m (17' 3" x 8' 1") UPVC double glazed window to the front, radiator, and Karndean wood effect flooring.

# **Playroom**

2.94m x 2.4m (9' 8" x 7' 10") UPVC double glazed window to the front, radiator and laminate wood flooring.

Lounge

4.49m x 3.63m (14' 9" x 11' 11") UPVC double glazed bay window to the rear, with uPVC double glazed French doors leading to the rear garden. Inglenook feature fireplace and radiator.

# **Breakfast Kitchen**

3.84m x 2.65m (12' 7" x 8' 8") A range of shaker style matching wall & base units with solid wood work surfaces incorporating an inset 1.5 bowl ceramic sink & drainer unit. Integrated appliances including; waist height electric oven, fridge freezer, dishwasher and 5 ring gas hob with extractor over. UPVC double glazed window to the rear, tiled floor, partly tiled walls, breakfast bar, ceiling spotlights, radiator and uPVC double glazed door to the rear garden.

Obscured uPVC double glazed window to the side, wc, vanity sink unit, radiator and slate tiled floor.

### First Floor

# Landing

UPVC double glazed window to the side, airing cupboard, access to the attic and radiator. Doors to all bedrooms and the bathroom.

### Bedroom 1

3.17m x 2.98m (10' 5" x 9' 9") UPVC double glazed window to the front, radiator and door to the en suite.

White 3 piece suite comprising; wc, pedestal sink unit and shower cubicle with mains fed shower. Chrome heated towel rail, extractor fan, tiled floor and obscured uPVC double glazed window to the front.

### Bedroom 2

2.88m x 2.78m (9' 5" x 9' 1") UPVC double glazed window to the rear, radiator and fitted wardrobe.

## Bedroom 3

3.64m x 2.88m (11' 11" x 9' 5") UPVC double glazed window to the rear and radiator.

# Bedroom 4

3.24m x 2.46m (10' 8" x 8' 1") UPVC double glazed window to the front and radiator

# Bathroom

White 3 piece suite comprising; wc, pedestal sink unit and panelled bath with mains fed rainfall shower over. Chrome heated towel rail, tiled walls & floor, extractor fan and obscured UPVC double glazed window to the side.

# Outside

To the front of the property is a tarmacadam driveway with parking space for multiple cars, leading to the garage and flower bed boarders with a range of

The tiered rear garden is enclosed by timber fences to the perimeter with gated access to the side and comprises; paved patio, turfed lawn, timber shed and flower bed boarders with a range of plants and shrubs.

Single garage fitted with power and up and over door. Fitted with a range of matching wall and base units with worksurfaces incorporating a 1.5 bowl sink & drainer unit and twin electric hob, plumbing for washing machine and wall mounted combination boiler.