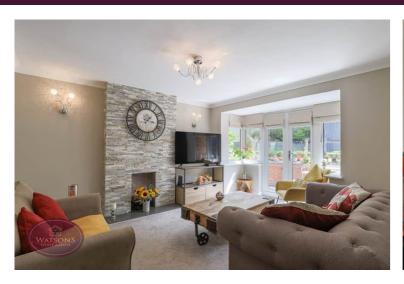

# **Playroom**

2.94m x 2.4m (9' 8" x 7' 10") UPVC double glazed window to the front, radiator and laminate wood flooring.

Lounge

4.49m x 3.63m (14' 9" x 11' 11") UPVC double glazed bay window to the rear, with uPVC double glazed French doors leading to the rear garden. Inglenook feature fireplace and radiator.