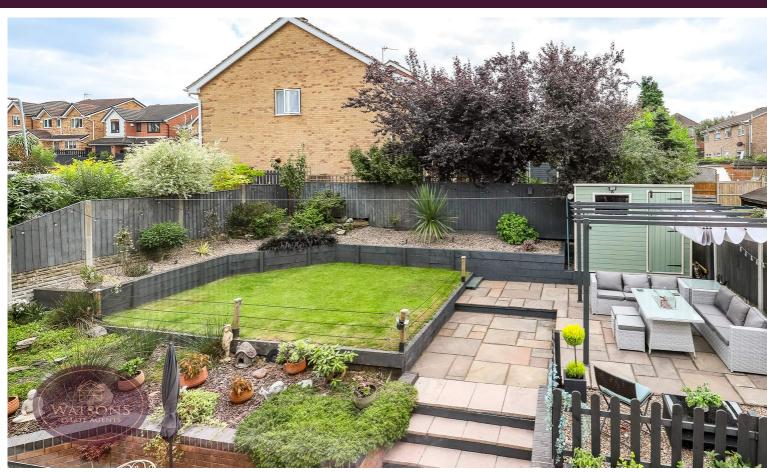

# Outside

To the front of the property is a tarmacadam driveway with parking space for multiple cars, leading to the garage and flower bed boarders with a range of

The tiered rear garden is enclosed by timber fences to the perimeter with gated access to the side and comprises; paved patio, turfed lawn, timber shed and flower bed boarders with a range of plants and shrubs.