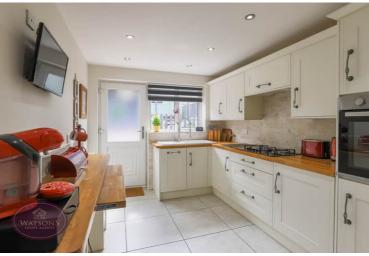

# **Breakfast Kitchen**

3.84m x 2.65m (12' 7" x 8' 8") A range of shaker style matching wall & base units with solid wood work surfaces incorporating an inset 1.5 bowl ceramic sink & drainer unit. Integrated appliances including; waist height electric oven, fridge freezer, dishwasher and 5 ring gas hob with extractor over. UPVC double glazed window to the rear, tiled floor, partly tiled walls, breakfast bar, ceiling spotlights, radiator and uPVC double glazed door to the rear garden.