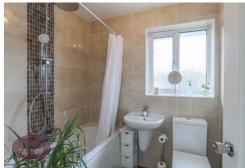

# Bathroom

White 3 piece suite comprising; wc, pedestal sink unit and panelled bath with mains fed rainfall shower over. Chrome heated towel rail, tiled walls & floor, extractor fan and obscured UPVC double glazed window to the side.