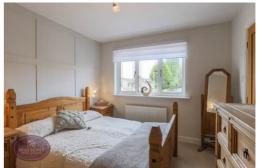

### Bedroom 1

3.17m x 2.98m (10' 5" x 9' 9") UPVC double glazed window to the front, radiator and door to the en suite.

White 3 piece suite comprising; wc, pedestal sink unit and shower cubicle with mains fed shower. Chrome heated towel rail, extractor fan, tiled floor and obscured uPVC double glazed window to the front.

### Bedroom 2

2.88m x 2.78m (9' 5" x 9' 1") UPVC double glazed window to the rear, radiator and fitted wardrobe.

## Bedroom 3

3.64m x 2.88m (11' 11" x 9' 5") UPVC double glazed window to the rear and radiator.

# Bedroom 4

3.24m x 2.46m (10' 8" x 8' 1") UPVC double glazed window to the front and radiator