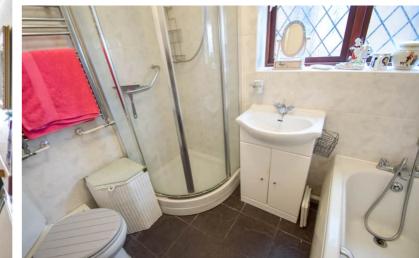

Moving upstairs offers three bedrooms, two of which are doubles and a good size third bedroom. The bathroom offers a three piece suite and also the benefit of a separate shower cubicle. For those looking for extra space the loft has been boarded with light and power and is great for storage but also as a hobby room.