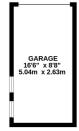

Externally, the garden is offered with low maintenance in mind, greenhouse and summer house to remain with gated side access leading to garage and driveway and additional parking to the front. Please call the sales team for further details.

#### **Key Features**

- No forward Chain
- Three bedroom extended
- Downstairs Cloakroom
- Cul-de-sac position
- Two Reception rooms
- Loft room
- Garage and Parking
- Garden 25'5" x 16'4"

1ST FLOOR 414 sq.ft. (38.4 sq.m.) approx

TOTAL FLOOR AREA : 1159 sq.ft. (107.7 sq.m.) approx. Whilst every attempt has been made to ensure the accuracy of the floorplan contained here, measurements of doors, windows, rooms and any other times are approximate and no responsibility is taken for any error, omission or mis-statement. This plan is for illustrative purposes only and should be used as such by any prospective purchaser. The services, systems and appliances shown have not been tested and no guarantee as to their operability or efficiency can be given. Made with Metropik @2024