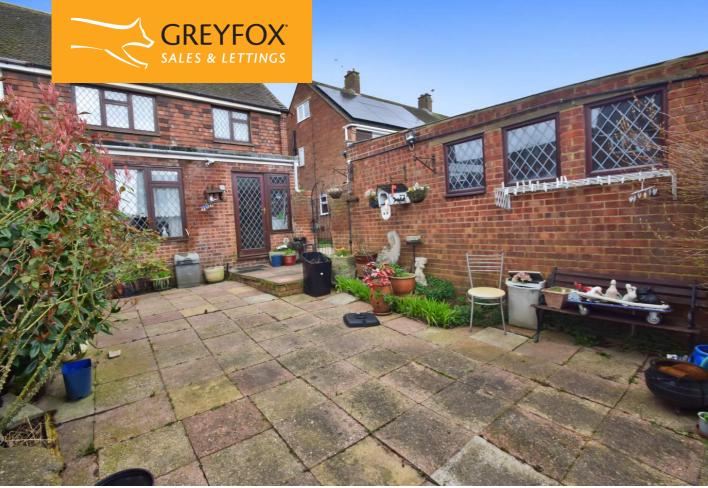

Externally, the garden is offered with low maintenance in mind, greenhouse and summer house to remain with gated side access leading to garage and driveway and additional parking to the front. Please call the sales team for further details.

#### **Key Features**

- No forward Chain
- Three bedroom extended
- Downstairs Cloakroom
- Cul-de-sac position
- Two Reception rooms
- Loft room
- Garage and Parking
- Garden 25'5" x 16'4"