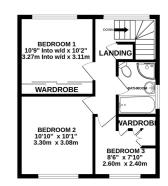

Moving upstairs offers three bedrooms, two of which are doubles and a good size third bedroom. The bathroom offers a three piece suite and also the benefit of a separate shower cubicle. For those looking for extra space the loft has been boarded with light and power and is great for storage but also as a hobby room.

1ST FLOOR 414 sq.ft. (38.4 sq.m.) approx

TOTAL FLOOR AREA : 1159 sq.ft. (107.7 sq.m.) approx. Whilst every attempt has been made to ensure the accuracy of the floorplan contained here, measurements of doors, windows, rooms and any other times are approximate and no responsibility is taken for any error, omission or mis-statement. This plan is for illustrative purposes only and should be used as such by any prospective purchaser. The services, systems and appliances shown have not been tested and no guarantee as to their operability or efficiency can be given. Made with Metropik @2024