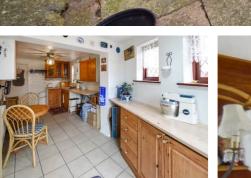

### Description

Being offered with no forward chain is this three bedroom extended family home. An opportunity to place your own creative stamp to make a lovely home. On entering, you are welcomed to a spacious entrance hallway which could also be utilised as a study area, downstairs cloakroom, good size lounge/ diner with feature panelling, a further reception room which is ideal as a playroom/ 4th bedroom and a kitchen/ breakfast room which is a good size offering a variety of fitted units and worksurfaces.