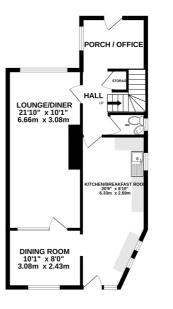

### Description

Being offered with no forward chain is this three bedroom extended family home. An opportunity to place your own creative stamp to make a lovely home. On entering, you are welcomed to a spacious entrance hallway which could also be utilised as a study area, downstairs cloakroom, good size lounge/ diner with feature panelling, a further reception room which is ideal as a playroom/ 4th bedroom and a kitchen/ breakfast room which is a good size offering a variety of fitted units and worksurfaces.

Moving upstairs offers three bedrooms, two of which are doubles and a good size third bedroom. The bathroom offers a three piece suite and also the benefit of a separate shower cubicle. For those looking for extra space the loft has been boarded with light and power and is great for storage but also as a hobby room.

### Local Area

Chatham is located within the Medway towns with good transfer links by rail into Central London and Ebbsfleet International plus road connections to the M2/M25 & M20. Amenities include a bustling Town Centre, the Historic Dockyard, Capstone Ski & Snowboard centre and nearby Gillingham FC and Rochester Castle & Cathedral. GROUND FLOOR 746 sq.ft. (69.3 sq.m.) approx.

1ST FLOOR 414 sq.ft. (38.4 sq.m.) approx

TOTAL FLOOR AREA : 1159 sq.ft. (107.7 sq.m.) approx. Whilst every attempt has been made to ensure the accuracy of the floorplan contained here, measurements of doors, windows, rooms and any other times are approximate and no responsibility is taken for any error, omission or mis-statement. This plan is for illustrative purposes only and should be used as such by any prospective purchaser. The services, systems and appliances shown have not been tested and no guarantee as to their operability or efficiency can be given. Made with Metropik @2024