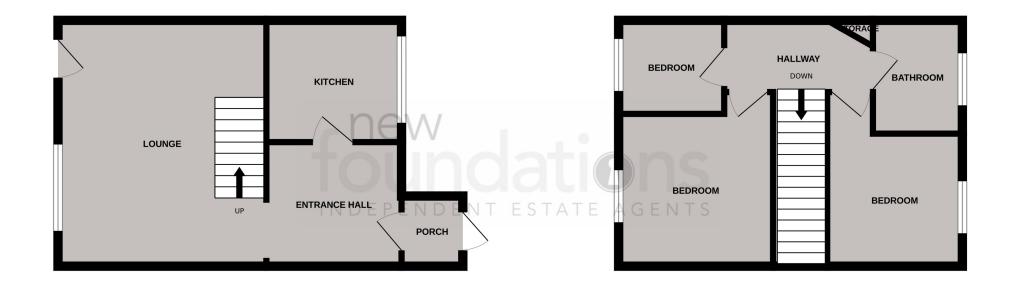

### Entrance Hall

 $9'\ 0''\ \times\ 7'\ 6''\ (2.74\ m\ \times\ 2.29\ m)$  Double glazed sliding door leading to entrance porch with storage cupboard housing gas and electric meters, further glazed door with glazed side screen leading to good sized entrance hall with radiator.

## Living Room/Dining Room

 $15'\ 3''\ x\ 13'\ 1''\ (4.65\ m\ x\ 3.99\ m)$  With feature fireplace, radiator, TV aerial point, double glazed floor to ceiling window overlooking the rear garden.

### Kitchen

8' 6" x 7' 4" (2.59m x 2.24m) With a range of units comprising; single drainer stainless steel sink unit with cupboards under, further range of cupboards and drawers with working surfaces over, two wall mounted cupboards, part tiling to walls, space for cooker, further appliance spaces, wall mounted gas boiler, tall larder style cupboard, double glazed window with outlook to front.

# First Floor Landing

Stairs rising from corner of living room to first floor landing with hatch to loft space having retractable loft ladder, door to airing cupboard with shelving.

#### Bedroom 1

 $9'10'' \times 9'1''$  (3.00m x 2.77m) to front of wardrobes. With radiator, built-in double wardrobe, double glazed window overlooking the rear.

## Bedroom 2

 $8' 6'' \times 7' 10'' (2.59 \text{m} \times 2.39 \text{m})$  to front of wardrobe. With built-in double wardrobe, radiator, double glazed window with outlook to front.

#### Bedroom 3

6' 9" x 5' 11" (2.06m x 1.80m) With radiator, double glazed window with outlook to rear.

## Bathroom

With coloured suite comprising; panelled bath, pedestal wash hand basin, low level WC, radiator, part tiling to walls, double glazed frosted glass window.

GROUND FLOOR 1ST FLOOR

Whilst every attempt has been made to ensure the accuracy of the floorplan contained here, measurements of doors, windows, rooms and any other items are approximate and no responsibility is taken for any error, omission or mis-statement. This plan is for illustrative purposes only and should be used as such by any prospective purchaser. The services, systems and appliances shown have not been tested and no guarantee as to their operability or efficiency can be given.