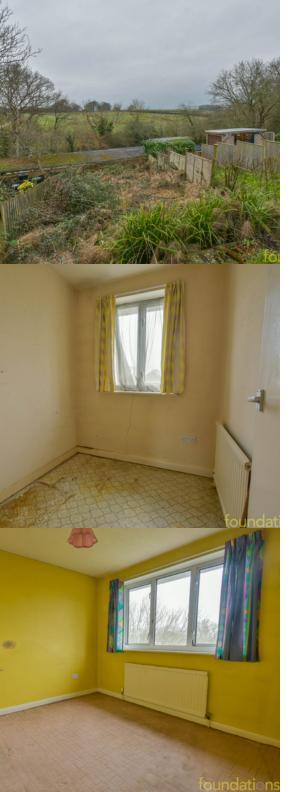

### Garden

Steps down from living room to rear garden with large area of patio and backing onto garages. The property also enjoys the benefit of a single garage in this block. There's a private front garden mainly laid to lawn which subject to the usual consents could be converted into off-road parking.

## Bedroom 2

 $8' 6'' \times 7' 10'' (2.59 \text{m} \times 2.39 \text{m})$  to front of wardrobe. With built-in double wardrobe, radiator, double glazed window with outlook to front.

#### Bedroom 3

6' 9" x 5' 11" (2.06m x 1.80m) With radiator, double glazed window with outlook to rear.