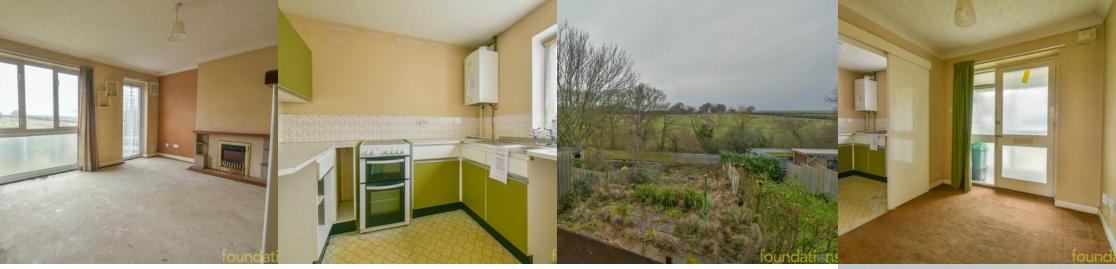

## Living Room/Dining Room

 $15'\ 3''\ x\ 13'\ 1''\ (4.65\ m\ x\ 3.99\ m)$  With feature fireplace, radiator, TV aerial point, double glazed floor to ceiling window overlooking the rear garden.

### Kitchen

8' 6" x 7' 4" (2.59m x 2.24m) With a range of units comprising; single drainer stainless steel sink unit with cupboards under, further range of cupboards and drawers with working surfaces over, two wall mounted cupboards, part tiling to walls, space for cooker, further appliance spaces, wall mounted gas boiler, tall larder style cupboard, double glazed window with outlook to front.

### Garden

Steps down from living room to rear garden with large area of patio and backing onto garages. The property also enjoys the benefit of a single garage in this block. There's a private front garden mainly laid to lawn which subject to the usual consents could be converted into off-road parking.