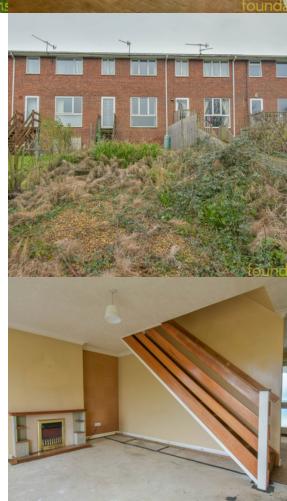

### Garden

Steps down from living room to rear garden with large area of patio and backing onto garages. The property also enjoys the benefit of a single garage in this block. There's a private front garden mainly laid to lawn which subject to the usual consents could be converted into off-road parking.

# First Floor Landing

Stairs rising from corner of living room to first floor landing with hatch to loft space having retractable loft ladder, door to airing cupboard with shelving.