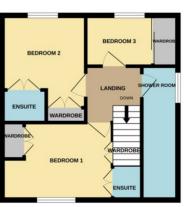

## **Bourne**

£235,000

\*\*\*THREE/FOUR BEDROOM FAMILY HOME WITH NO ONWARD CHAIN WHICH REALLY HAS THE WOW FACTOR!\*\*\* Exceptional house situated close to local amenities. The property offers versatile living accommodation with a converted garage which provides a large room with its own front and rear access and a shower room, so could be used for a variety of uses: annex, gym, business (subject to necessary permissions) etc. The house itself has a great size lounge, kitchen with appliances leading through to a dining room with access on to the private, low maintenance rear garden. Upstairs there are three bedrooms, two with ensuite shower rooms and a further separate shower room. There is also a fully operational fire alarm system, fire doors, emergency lighting and off road parking for several vehicles. This property is a surprising gem and early viewing is recommended as it will not be around for long! EPC Energy Rating C/Council Tax A.