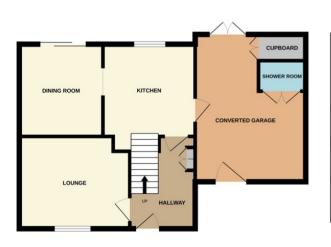

## **Bourne**

£235,000

\*\*\*THREE/FOUR BEDROOM FAMILY HOME WITH NO ONWARD CHAIN WHICH REALLY HAS THE WOW FACTOR!\*\*\* Exceptional house situated close to local amenities. The property offers versatile living accommodation with a converted garage which provides a large room with its own front and rear access and a shower room, so could be used for a variety of uses: annex, gym, business (subject to necessary permissions) etc. The house itself has a great size lounge, kitchen with appliances leading through to a dining room with access on to the private, low maintenance rear garden. Upstairs there are three bedrooms, two with ensuite shower rooms and a further separate shower room. There is also a fully operational fire alarm system, fire doors, emergency lighting and off road parking for several vehicles. This property is a surprising gem and early viewing is recommended as it will not be around for long! EPC Energy Rating C/Council Tax A.