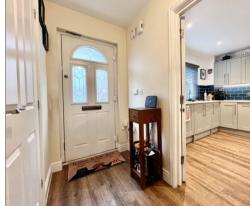

Internally the property benefits from, to the ground floor: Entrance hall, kitchen/diner which features integrated appliances, utility and cloakroom. To the first floor: Landing, living room, bedroom one which features an En-suite, bedroom four and cloakroom. To the top floor: Landing, bedroom two, bedroom three, bedroom five and the family bathroom. Externally the property benefits from a carport which provides space for two vehicles, garden to the rear aspect which features stoned area and patio space, in addition is the garage which has been part converted to an office space.