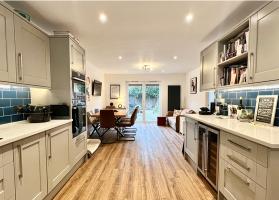

Internally the property benefits from, to the ground floor: Entrance hall, kitchen/diner which features integrated appliances, utility and cloakroom. To the first floor: Landing, living room, bedroom one which features an En-suite, bedroom four and cloakroom. To the top floor: Landing, bedroom two, bedroom three, bedroom five and the family bathroom. Externally the property benefits from a carport which provides space for two vehicles, garden to the rear aspect which features stoned area and patio space, in addition is the garage which has been part converted to an office space.