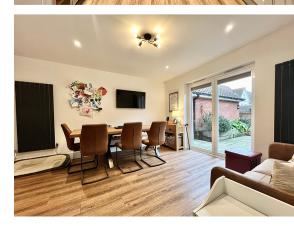

Internally the property benefits from, to the ground floor: Entrance hall, kitchen/diner which features integrated appliances, utility and cloakroom. To the first floor: Landing, living room, bedroom one which features an En-suite, bedroom four and cloakroom. To the top floor: Landing, bedroom two, bedroom three, bedroom five and the family bathroom. Externally the property benefits from a carport which provides space for two vehicles, garden to the rear aspect which features stoned area and patio space, in addition is the garage which has been part converted to an office space.