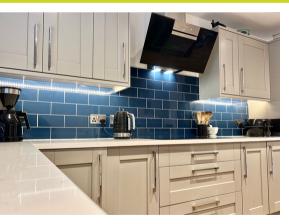

Internally the property benefits from, to the ground floor: Entrance hall, kitchen/diner which features integrated appliances, utility and cloakroom. To the first floor: Landing, living room, bedroom one which features an En-suite, bedroom four and cloakroom. To the top floor: Landing, bedroom two, bedroom three, bedroom five and the family bathroom. Externally the property benefits from a carport which provides space for two vehicles, garden to the rear aspect which features stoned area and patio space, in addition is the garage which has been part converted to an office space.