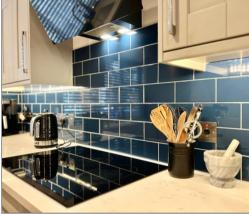

Internally the property benefits from, to the ground floor: Entrance hall, kitchen/diner which features integrated appliances, utility and cloakroom. To the first floor: Landing, living room, bedroom one which features an En-suite, bedroom four and cloakroom. To the top floor: Landing, bedroom two, bedroom three, bedroom five and the family bathroom. Externally the property benefits from a carport which provides space for two vehicles, garden to the rear aspect which features stoned area and patio space, in addition is the garage which has been part converted to an office space.