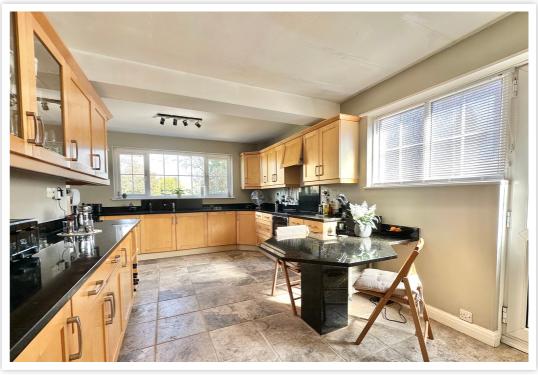

# AT A GLANCE...

Here is a great opportunity to purchase a beautiful 1930s detached house. Located in a popular neighbourhood close to Schools for ages, the house offers abundant character and charm alongside modern fixtures and fittings with accommodations including; Featuring matching wall and base units with integrated Bosch appliances including a dishwasher, an under counter freezer and a tower fridge, the kitchen/diner has a modern dual aspect design. The kitchen boasts granite work surfaces, marble flooring, fitted breakfast table and access to the conservatory enjoying views of the rear garden. There are two further reception rooms on the ground floor, both of which are currently used as living rooms and have feature fireplaces. There is a ground floor cloakroom/utility room and the garage has been converted to create a dual aspect bedroom/study with an en-suite shower room. The first floor boasts three double bedrooms, with one featuring extensive fitted furniture. A bathroom with an adjacent cloakroom is also included. The property is double glazed, has gas central heating powered by a condenser boiler installed in 2021, a new consumer unit installed in 2022 and a new Aqualisa Quartz shower installed in 2025.