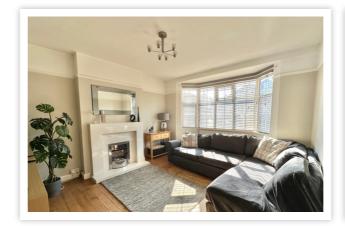

# AT A GLANCE...

Here is a great opportunity to purchase a beautiful 1930s detached house. Located in a popular neighbourhood close to Schools for ages, the house offers abundant character and charm alongside modern fixtures and fittings with accommodations including; Featuring matching wall and base units with integrated Bosch appliances including a dishwasher, an under counter freezer and a tower fridge, the kitchen/diner has a modern dual aspect design. The kitchen boasts granite work surfaces, marble flooring, fitted breakfast table and access to the conservatory enjoying views of the rear garden. There are two further reception rooms on the ground floor, both of which are currently used as living rooms and have feature fireplaces. There is a ground floor cloakroom/utility room and the garage has been converted to create a dual aspect bedroom/study with an en-suite shower room. The first floor boasts three double bedrooms, with one featuring extensive fitted furniture. A bathroom with an adjacent cloakroom is also included. The property is double glazed, has gas central heating powered by a condenser boiler installed in 2021, a new consumer unit installed in 2022 and a new Aqualisa Quartz shower installed in 2025.