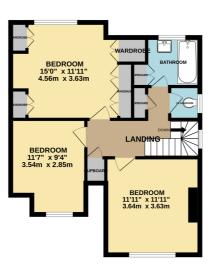

### **Key Features:**

- 1930s Detached House
- Four Bedrooms
- Three Reception Rooms
- Off Road Parking

- Popular Location Close To Schools For All Ages
- Two Bathrooms
- Large Rear Garden

TOTAL FLOOR AREA: 1590 sq.ft. (147.7 sq.m.) approx.

Whits every streng has been made to ensure the accuracy of the floorage contained here, measurements of doors, windows, comes and any other terms are approximate and no responsibility is taken for any error, omission or miss-atternent. This plan is to disturbative purposes only and should be used as such by any prospective purchaser. The services, systems and appliances shown have not been tested and no guarantee as to break made and the services of the services.