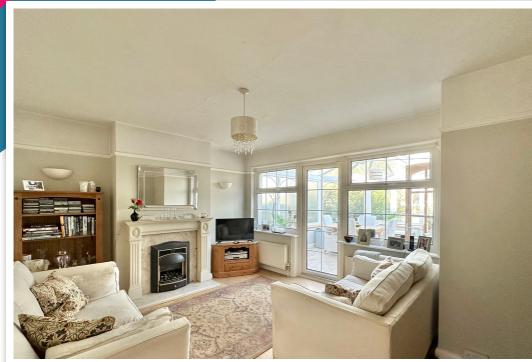

# AT A GLANCE...

Here is a great opportunity to purchase a beautiful 1930s detached house. Located in a popular neighbourhood close to Schools for ages, the house offers abundant character and charm alongside modern fixtures and fittings with accommodations including; Featuring matching wall and base units with integrated Bosch appliances including a dishwasher, an under counter freezer and a tower fridge, the kitchen/diner has a modern dual aspect design. The kitchen boasts granite work surfaces, marble flooring, fitted breakfast table and access to the conservatory enjoying views of the rear garden. There are two further reception rooms on the ground floor, both of which are currently used as living rooms and have feature fireplaces. There is a ground floor cloakroom/utility room and the garage has been converted to create a dual aspect bedroom/study with an en-suite shower room. The first floor boasts three double bedrooms, with one featuring extensive fitted furniture. A bathroom with an adjacent cloakroom is also included. The property is double glazed, has gas central heating powered by a condenser boiler installed in 2021, a new consumer unit installed in 2022 and a new Aqualisa Quartz shower installed in 2025.