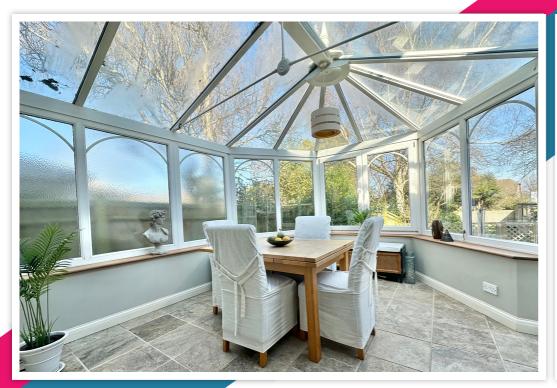

# AT A GLANCE...

Here is a great opportunity to purchase a beautiful 1930s detached house. Located in a popular neighbourhood close to Schools for ages, the house offers abundant character and charm alongside modern fixtures and fittings with accommodations including; Featuring matching wall and base units with integrated Bosch appliances including a dishwasher, an under counter freezer and a tower fridge, the kitchen/diner has a modern dual aspect design. The kitchen boasts granite work surfaces, marble flooring, fitted breakfast table and access to the conservatory enjoying views of the rear garden. There are two further reception rooms on the ground floor, both of which are currently used as living rooms and have feature fireplaces. There is a ground floor cloakroom/utility room and the garage has been converted to create a dual aspect bedroom/study with an en-suite shower room. The first floor boasts three double bedrooms, with one featuring extensive fitted furniture. A bathroom with an adjacent cloakroom is also included. The property is double glazed, has gas central heating powered by a condenser boiler installed in 2021, a new consumer unit installed in 2022 and a new Aqualisa Quartz shower installed in 2025.