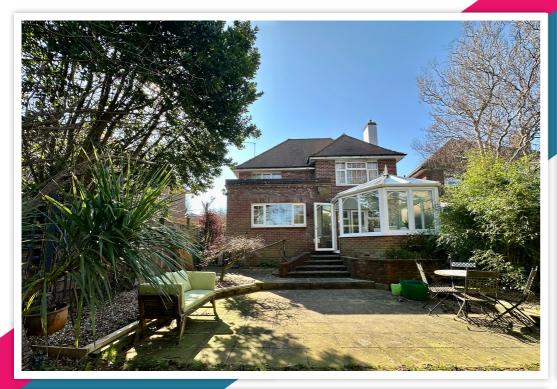

#### Outside

The front of the property has a small low-maintenance garden and off-road parking.

The generously sized rear garden is predominantly laid to lawn with a large patio area ideal for alfresco dining. There is gated access to the front of the property and a garden shed.