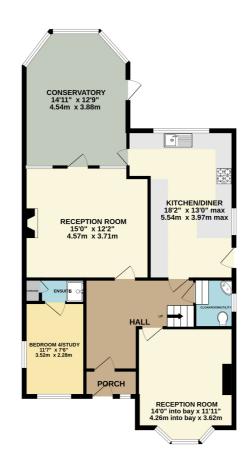

### **Key Features:**

- 1930s Detached House
- Four Bedrooms
- Three Reception Rooms
- Off Road Parking

- Popular Location Close To Schools For All Ages
- Two Bathrooms
- Large Rear Garden

TOTAL FLOOR AREA: 1590 sq.ft. (147.7 sq.m.) approx.

Whits every streng has been made to ensure the accuracy of the floorage contained here, measurements of doors, windows, comes and any other terms are approximate and no responsibility is taken for any error, omission or miss-atternent. This plan is to disturbative purposes only and should be used as such by any prospective purchaser. The services, systems and appliances shown have not been tested and no guarantee as to break made and the services of the services.