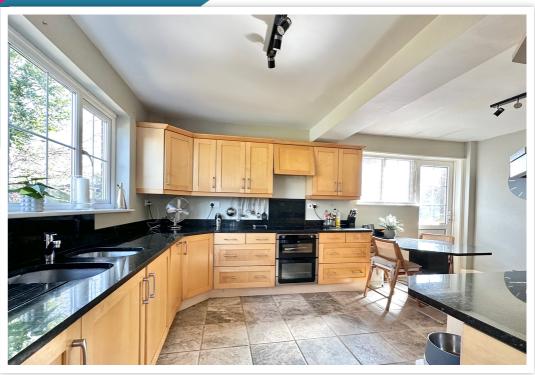

# AT A GLANCE...

Here is a great opportunity to purchase a beautiful 1930s detached house. Located in a popular neighbourhood close to Schools for ages, the house offers abundant character and charm alongside modern fixtures and fittings with accommodations including; Featuring matching wall and base units with integrated Bosch appliances including a dishwasher, an under counter freezer and a tower fridge, the kitchen/diner has a modern dual aspect design. The kitchen boasts granite work surfaces, marble flooring, fitted breakfast table and access to the conservatory enjoying views of the rear garden. There are two further reception rooms on the ground floor, both of which are currently used as living rooms and have feature fireplaces. There is a ground floor cloakroom/utility room and the garage has been converted to create a dual aspect bedroom/study with an en-suite shower room. The first floor boasts three double bedrooms, with one featuring extensive fitted furniture. A bathroom with an adjacent cloakroom is also included. The property is double glazed, has gas central heating powered by a condenser boiler installed in 2021, a new consumer unit installed in 2022 and a new Aqualisa Quartz shower installed in 2025.