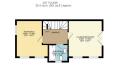

TOTAL FLOOR AREA: 106.3 sg.m. (1).144 sg.ft), approx.

White complete test been ended to ensure the account of the frequency activated their, reconstructives of force, ventioned towards and one paths term and approximate and to ensure activity in terms for any entities of the ended to ended