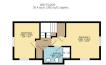

TOTAL FLOOR AREA: 106.3 sg.m. (1).144 sg.ft), approx.

White complete test been ended to ensure the account of the frequency activated their, reconstructives of force, ventioned towards and one paths term and approximate and to ensure activity in terms for any entities of the ended to ended