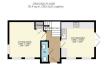

TOTAL FLOOR AREA: 106.3 sg.m. (1).144 sg.ft), approx.

White complete test been ended to ensure the account of the frequency activated their, reconstructives of force, ventioned towards and one paths term and approximate and to ensure activity in terms for any entities of the ended to ended