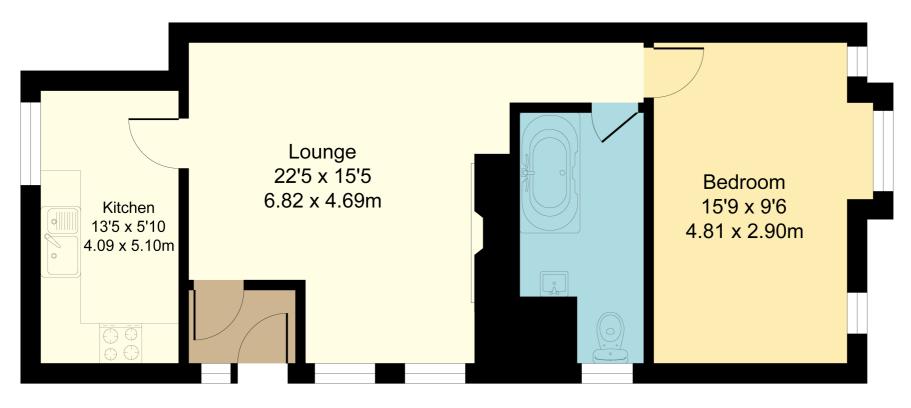

### Lounge/Diner

16' 5" x 15' 7" (5.00m x 4.75m) Two windows to the front aspect, two radiators, inglenook fireplace, doors to kitchen and inner hall.

#### Kitchen

13' 5" x 5' 9" (4.09m x 1.75m) Two windows to the rear aspect, radiator, range of wall mounted and base level units with work surface over and inset sink with drainer, wall mounted gas central heating boiler, space for a washing machine, cooker and fridge/freezer.

#### Bathroom

13' 0" x 7' 0" max (3.96m x 2.13m) Radiator, window to the front aspect, WC, wash hand basin, bath with shower over.

#### Bedroom

15' 8" x 9' 5" (4.78m x 2.87m) Three windows to the side aspect, radiator.

### Total Area: 66.0 m<sup>2</sup> ... 711 ft<sup>2</sup> All Measurements are approximate and for display purposes only

All measurements are approximate and quoted in metric with imperial equivalents and for general guidance only and whilst every attempt has been made to ensure accuracy, they must not be relied on. The fixtures, fittings and appliances referred to have not been tested and therefore no guarantee can be given and that they are in working order. Internal photographs are reproduced for general information and it must not be inferred that any item shown is included with the property. For a free valuation, contact the numbers listed on the brochure