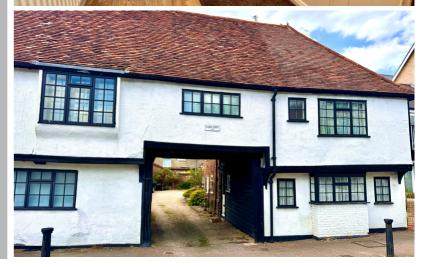

# Raban Court

l, Royston Road, Baldock, Hertfordshire, SG76PL Leasehold - OIEO £200,000

# country properties

A characterful, very well presented and spacious 1 bedroom ground floor flat within an historic Grade 2 listed building which is situated in the heart of Baldock! This property has character features such as the Inglenook fireplace and exposed beams alongside communal off road parking which is located in Raban Court and is within walking distance to all local amenities and transport links. This deceptively spacious ground floor flat would make an ideal first time, retirement or investment purchase!