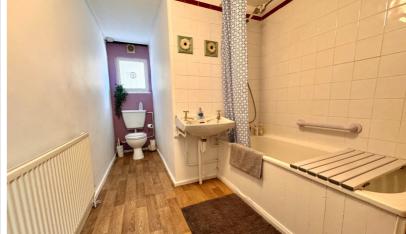

#### Bathroom

13' 0" x 7' 0" max (3.96m x 2.13m) Radiator, window to the front aspect, WC, wash hand basin, bath with shower over.