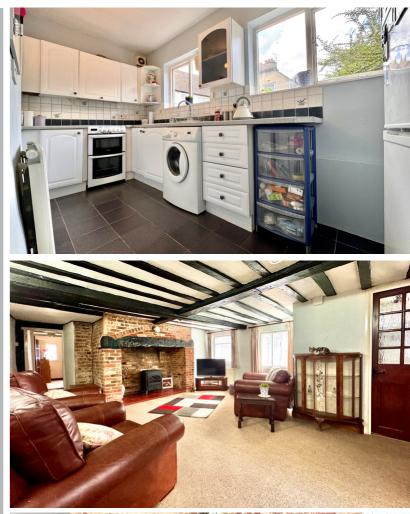

### Lounge/Diner

16' 5" x 15' 7" (5.00m x 4.75m) Two windows to the front aspect, two radiators, inglenook fireplace, doors to kitchen and inner hall.

#### Kitchen

13' 5" x 5' 9" (4.09m x 1.75m) Two windows to the rear aspect, radiator, range of wall mounted and base level units with work surface over and inset sink with drainer, wall mounted gas central heating boiler, space for a washing machine, cooker and fridge/freezer.

#### Bedroom

15' 8" x 9' 5" (4.78m x 2.87m) Three windows to the side aspect, radiator.