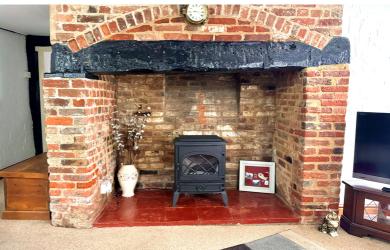

### Lounge/Diner

16' 5" x 15' 7" (5.00m x 4.75m) Two windows to the front aspect, two radiators, inglenook fireplace, doors to kitchen and inner hall.