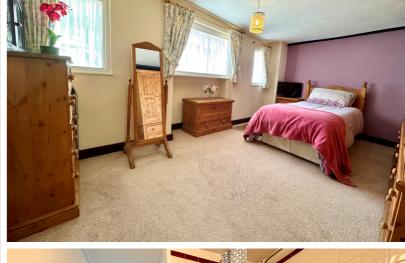

#### Bedroom

15' 8" x 9' 5" (4.78m x 2.87m) Three windows to the side aspect, radiator.