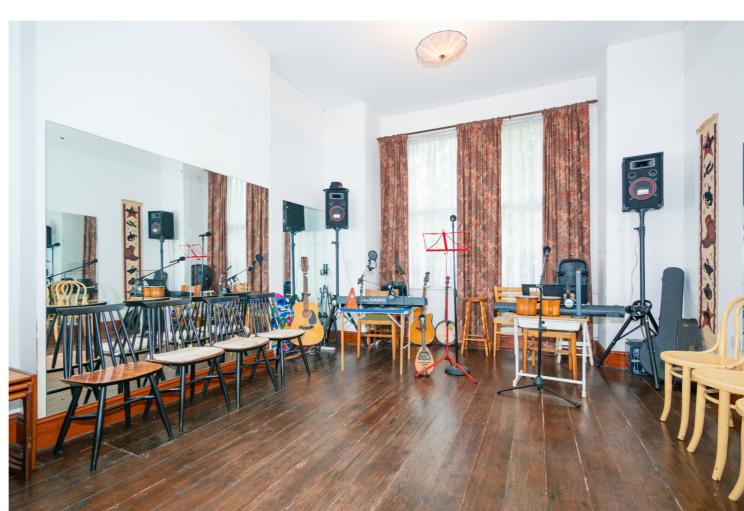

## Wellington Road, Whalley Range, M16 8EX

VITALSPACE ESTATE AGENTS are pleased to offer for sale this rare opportunity to acquire a substantial VICTORIAN DETACHED PROPERTY measuring circa 4000 Sqft with truly magnificent accommodation arranged over four extensive floor. Situated on a guiet tree lined road in a leafy residential area of Whalley Range, this property is just a stone's throw from the popular Alexandra Park and offers versatile living accommodation, whilst retaining original architectural and historic heritage. Currently configured to provide seven large bedrooms, four reception rooms, two large dining kitchen's, two bathrooms and a host of cellar chambers. Externally, this property benefits from a gated driveway providing off road parking for multiple vehicles alongside a large Victorian walled south facing garden which is mainly laid to lawned with a selection of mature plants, trees and bushes. This marvellous property would be perfect for a large family or for a buy to let investor looking to convert to multiple apartment. Positioned within walking distance of the boutique Chorlton village that provides a lively/vibrant atmosphere and includes an array of independent street cafes, bars and restaurants. There are a variety of local shops caterina for day to day

## Features

- Seven large bedrooms
- Detached Victorian home
- Circa 4000 sqft
- Arranged over four floors
- Gated off road parking
- Close to Alexandra Park
- Four reception rooms
- Two kitchen / dining rooms
- South facing walled garden
- Excellent family home