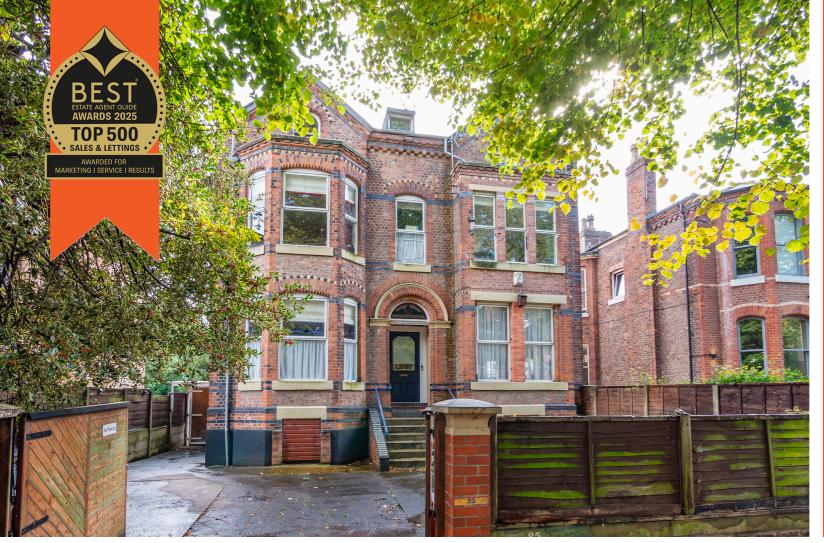

## Wellington Road, Whalley Range, M16 8EX

VITALSPACE ESTATE AGENTS are pleased to offer for sale this rare opportunity to acquire a substantial VICTORIAN DETACHED PROPERTY measuring circa 4000 Sqft with truly magnificent accommodation arranged over four extensive floor. Situated on a guiet tree lined road in a leafy residential area of Whalley Range, this property is just a stone's throw from the popular Alexandra Park and offers versatile living accommodation, whilst retaining original architectural and historic heritage. Currently configured to provide seven large bedrooms, four reception rooms, two large dining kitchen's, two bathrooms and a host of cellar chambers. Externally, this property benefits from a gated driveway providing off road parking for multiple vehicles alongside a large Victorian walled south facing garden which is mainly laid to lawned with a selection of mature plants, trees and bushes. This marvellous property would be perfect for a large family or for a buy to let investor looking to convert to multiple apartment. Positioned within walking distance of the boutique Chorlton village that provides a lively/vibrant atmosphere and includes an array of independent street cafes, bars and restaurants. There are a variety of local shops caterina for day to day

## Features

- Seven large bedrooms
- Detached Victorian home
- Circa 4000 sqft
- Arranged over four floors
- Gated off road parking
- Close to Alexandra Park
- Four reception rooms
- Two kitchen / dining rooms
- South facing walled garden
- Excellent family home