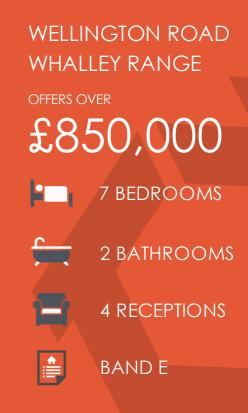

## Wellington Road, Whalley Range, M16 8EX

VITALSPACE ESTATE AGENTS are pleased to offer for sale this rare opportunity to acquire a substantial VICTORIAN DETACHED PROPERTY measuring circa 4000 Sqft with truly magnificent accommodation arranged over four extensive floor. Situated on a guiet tree lined road in a leafy residential area of Whalley Range, this property is just a stone's throw from the popular Alexandra Park and offers versatile living accommodation, whilst retaining original architectural and historic heritage. Currently configured to provide seven large bedrooms, four reception rooms, two large dining kitchen's, two bathrooms and a host of cellar chambers. Externally, this property benefits from a gated driveway providing off road parking for multiple vehicles alongside a large Victorian walled south facing garden which is mainly laid to lawned with a selection of mature plants, trees and bushes. This marvellous property would be perfect for a large family or for a buy to let investor looking to convert to multiple apartment. Positioned within walking distance of the boutique Chorlton village that provides a lively/vibrant atmosphere and includes an array of independent street cafes, bars and restaurants. There are a variety of local shops caterina for day to day

## Features

- Seven large bedrooms
- Detached Victorian home
- Circa 4000 sqft
- Arranged over four floors
- Gated off road parking
- Close to Alexandra Park
- Four reception rooms
- Two kitchen / dining rooms
- South facing walled garden
- Excellent family home