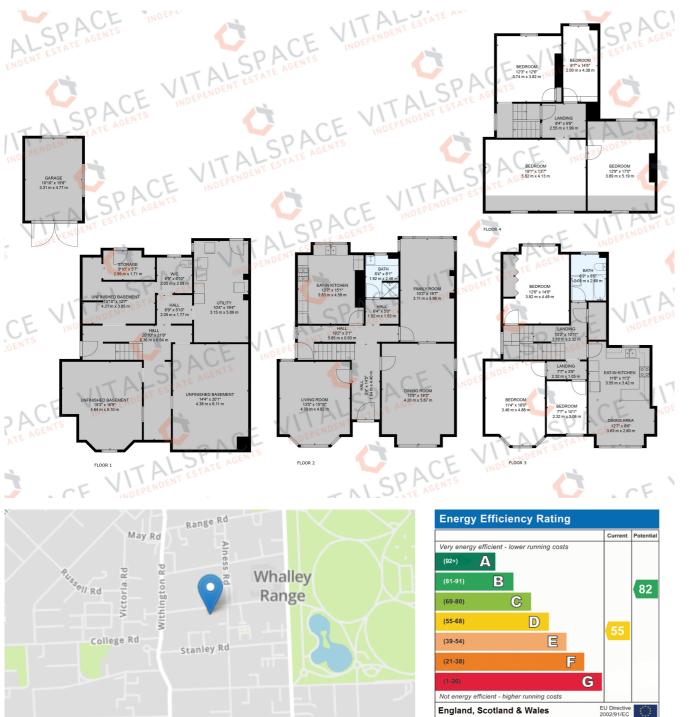

## Wellington Road, Whalley Range, M16 8EX

VITALSPACE ESTATE AGENTS are pleased to offer for sale this rare opportunity to acquire a substantial VICTORIAN DETACHED PROPERTY measuring circa 4000 Sqft with truly magnificent accommodation arranged over four extensive floor. Situated on a guiet tree lined road in a leafy residential area of Whalley Range, this property is just a stone's throw from the popular Alexandra Park and offers versatile living accommodation, whilst retaining original architectural and historic heritage. Currently configured to provide seven large bedrooms, four reception rooms, two large dining kitchen's, two bathrooms and a host of cellar chambers. Externally, this property benefits from a gated driveway providing off road parking for multiple vehicles alongside a large Victorian walled south facing garden which is mainly laid to lawned with a selection of mature plants, trees and bushes. This marvellous property would be perfect for a large family or for a buy to let investor looking to convert to multiple apartment. Positioned within walking distance of the boutique Chorlton village that provides a lively/vibrant atmosphere and includes an array of independent street cafes, bars and restaurants. There are a variety of local shops caterina for day to day

## Features

- Seven large bedrooms
- Detached Victorian home
- Circa 4000 sqft
- Arranged over four floors
- Gated off road parking
- Close to Alexandra Park
- Four reception rooms
- Two kitchen / dining rooms
- South facing walled garden
- Excellent family home