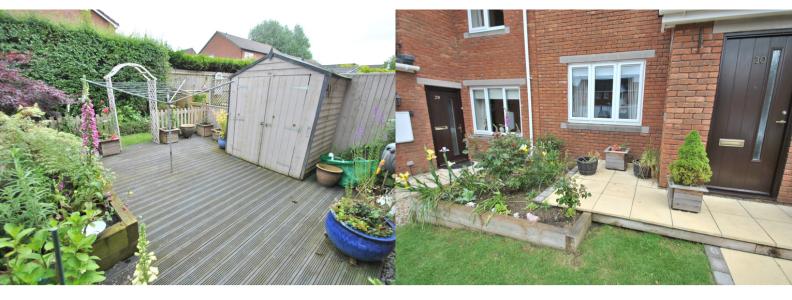

Exterior: Allocated off-road parking for one vehicle.

Front garden: Laid to lawn and stocked with raised patio area and stocked with various flowers and shrubs. Rear garden: Attractive garden being mainly laid to wooden decking with raised planters stocked with flowers and shrubs, garden shed and rear access.