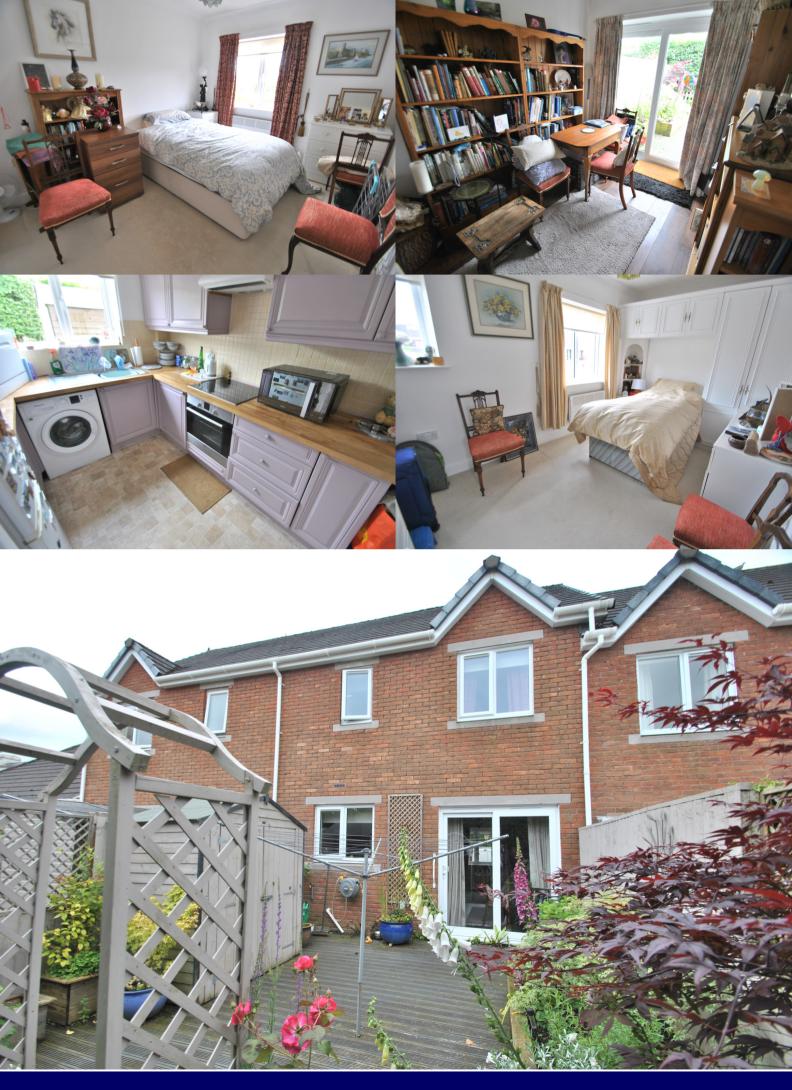

Entrance hall with alarm pull cord, under-stairs storage cupboard and doors to cloakroom and lounge/dining room and stairs to first floor living accommodation. Cloakroom with wash hand basin and WC. Lounge/dining room: window to front aspect, alarm pull cord, wooden laminate flooring and sliding door to attractive enclosed rear garden and door to kitchen. Kitchen: window to rear garden, alarm pull cord, fitted with a matching range of eye and base level storage units, built-in fan assisted oven with ceramic hob and extractor hood, space and plumbing for washing machine and appliance space.

First floor: landing with trap to loft space and doors to shower room and bedrooms one and two and built-in airing cupboard. Shower room: window to rear aspect, alarm pull cord, modern white fully tiled suite, comprising built-in shower, wash hand basin and WC. Bedroom one: window to rear aspect and built-in double wardrobe and alarm pull cord, window to rear aspect and built-in double wardrobe. Bedroom two: windows to front aspect fitted with a matching range of built-in bedroom furniture with double wardrobes and dressing table and built-in wardrobe.

Exterior: Allocated off-road parking for one vehicle.

Front garden: Laid to lawn and stocked with raised patio area and stocked with various flowers and shrubs. Rear garden: Attractive garden being mainly laid to wooden decking with raised planters stocked with flowers and shrubs, garden shed and rear access.