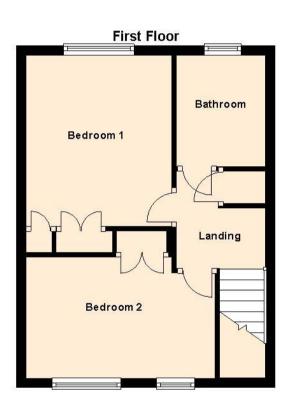

First floor: landing with trap to loft space and doors to shower room and bedrooms one and two and built-in airing cupboard. Shower room: window to rear aspect, alarm pull cord, modern white fully tiled suite, comprising built-in shower, wash hand basin and WC. Bedroom one: window to rear aspect and built-in double wardrobe and alarm pull cord, window to rear aspect and built-in double wardrobe. Bedroom two: windows to front aspect fitted with a matching range of built-in bedroom furniture with double wardrobes and dressing table and built-in wardrobe.