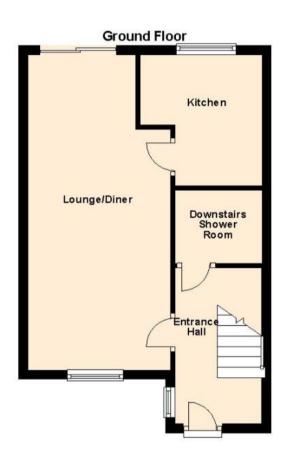

Entrance hall with alarm pull cord, under-stairs storage cupboard and doors to cloakroom and lounge/dining room and stairs to first floor living accommodation. Cloakroom with wash hand basin and WC. Lounge/dining room: window to front aspect, alarm pull cord, wooden laminate flooring and sliding door to attractive enclosed rear garden and door to kitchen. Kitchen: window to rear garden, alarm pull cord, fitted with a matching range of eye and base level storage units, built-in fan assisted oven with ceramic hob and extractor hood, space and plumbing for washing machine and appliance space.