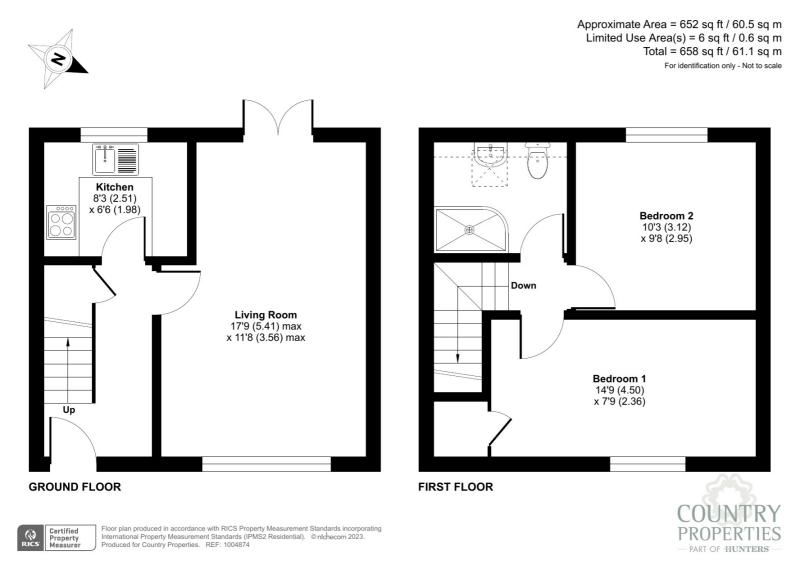

## **Ground Floor**

#### **Entrance Hall**

Stairs to first floor, radiator, under stairs cupboard.

#### Kitchen

8' 3" x 6' 6" (2.51m x 1.98m) Matching wall and base level units with work surface over and in-top sink with drainer, supply and space for cooker, space and plumbing for washing machine, window to rear aspect.

#### Lounge/Dining Room

17' 9" x 11' 8" (5.41m x 3.56m) French doors to rear, window to front aspect, radiator.

## **First Floor**

## Landing

Hatch to loft vault.

## **Shower Room**

Velux window to rear, shower cubicle, wash hand basin, low level W.C, radiator.

### Bedroom 1

14' 9" x 7' 9" (4.50m x 2.36m) Window to rear aspect, radiator.

#### Bedroom 2

10' 3" x 9' 8" (3.12m x 2.95m) Window to front aspect, radiator, built-in cupboard,

## External

#### Garden

Enclosed paved courtyard with timber shed.