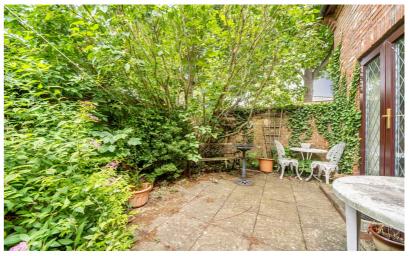

2.51m x 1.98m) Matching wall and base level units with work surface over and in-top sink with drainer, supply and space for cooker, space and plumbing for washing machine, window to rear aspect.

#### Lounge/Dining Room

17' 9" x 11' 8" (5.41m x 3.56m) French doors to rear, window to front aspect, radiator.

## **First Floor**

## Landing

Hatch to loft vault.

## **Shower Room**

Velux window to rear, shower cubicle, wash hand basin, low level W.C, radiator.







### Bedroom 1

14' 9" x 7' 9" (4.50m x 2.36m) Window to rear aspect, radiator.

#### Bedroom 2

10' 3" x 9' 8" (3.12m x 2.95m) Window to front aspect, radiator, built-in cupboard,

## External

#### Garden

Enclosed paved courtyard with timber shed.

## Agents Note:

Lease Term: 999 years from 1997

Service Charge: £80 pa









Energy Efficiency Rating
Very energy efficient - lower running costs
(22-10) A
(53-54) E
(23-54) E
(23-54)

All measurements are approximate and quoted in metric with imperial equivalents and for general guidance only and whilst every attempt has been made to ensure accuracy, they must not be relied on. The fixtures, fittings and appliances referred to have not been tested and therefore no guarantee can be given and that they are in working order. Internal photographs are reproduced for general information and it must not be inferred that any item shown is included with the property. For a free valuation, contact the numbers listed on the brochure.

# Viewing by appointment only

Country Properties | 39, High Street | SG7 6BG T: 01462 895061 | E: baldock@country-properties.co.uk www.co