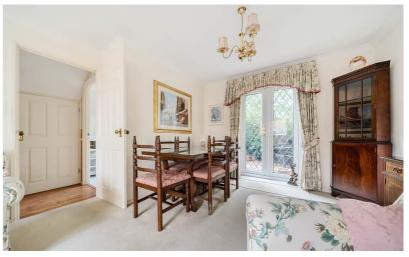

#### Lounge/Dining Room

17' 9" x 11' 8" (5.41m x 3.56m) French doors to rear, window to front aspect, radiator.