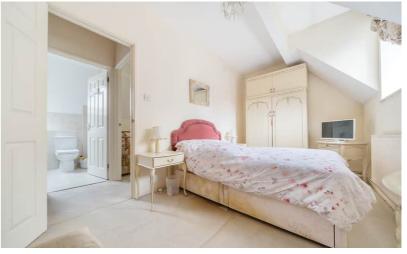

### Bedroom 1

14' 9" x 7' 9" (4.50m x 2.36m) Window to rear aspect, radiator.

#### Bedroom 2

10' 3" x 9' 8" (3.12m x 2.95m) Window to front aspect, radiator, built-in cupboard,