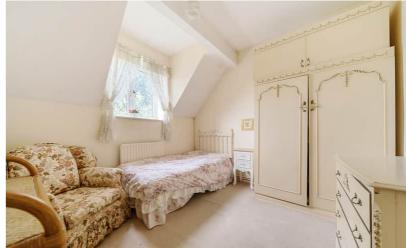

### Bedroom 1

14' 9" x 7' 9" (4.50m x 2.36m) Window to rear aspect, radiator.

#### Bedroom 2

10' 3" x 9' 8" (3.12m x 2.95m) Window to front aspect, radiator, built-in cupboard,