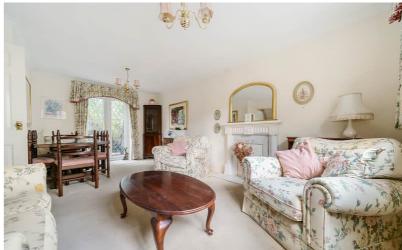

#### Lounge/Dining Room

17' 9" x 11' 8" (5.41m x 3.56m) French doors to rear, window to front aspect, radiator.