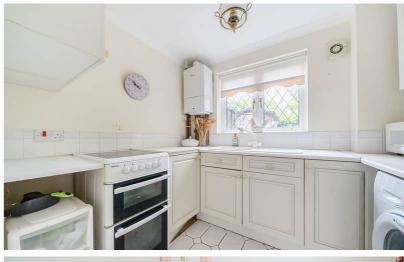

#### Kitchen

8' 3" x 6' 6" (2.51m x 1.98m) Matching wall and base level units with work surface over and in-top sink with drainer, supply and space for cooker, space and plumbing for washing machine, window to rear aspect.