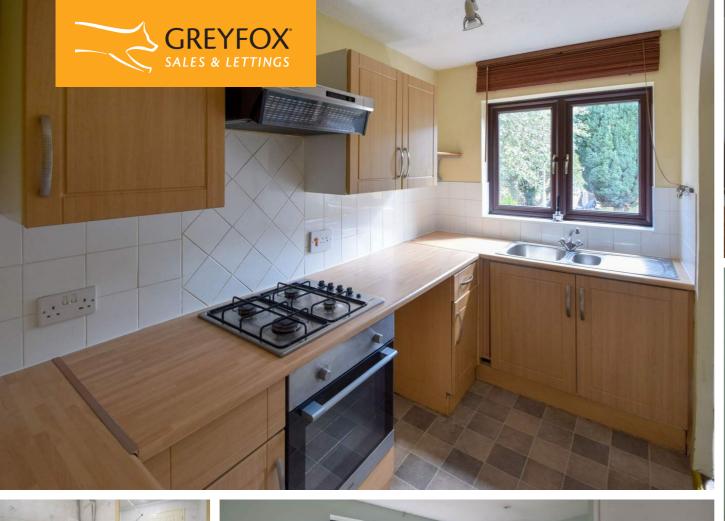

## **Description**

No chain. Situated in a popular area with convenient access to supermarket and other local amenities, this would be an excellent purchase for the first time buyer or investor alike. The front is approached along a walkway and there is an allocated parking space to the rear of the property. Accommodation comprises: entrance hall with staircase to first floor, the kitchen is to the front aspect and has a range of cupboards and work surfaces over. The lounge is to the rear and has sliding patio doors leading out to the garden. Upstairs are two double bedrooms and a bathroom with a bath and shower over. The garden has rear gate access to the parking space.