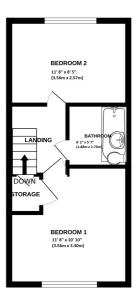

## **Description**

No chain. Situated in a popular area with convenient access to supermarket and other local amenities, this would be an excellent purchase for the first time buyer or investor alike. The front is approached along a walkway and there is an allocated parking space to the rear of the property. Accommodation comprises: entrance hall with staircase to first floor, the kitchen is to the front aspect and has a range of cupboards and work surfaces over. The lounge is to the rear and has sliding patio doors leading out to the garden. Upstairs are two double bedrooms and a bathroom with a bath and shower over. The garden has rear gate access to the parking space.

1ST FLOOR 298 sq.ft. (27.7 sq.m.) approx

TOTAL FLOOR AREA: 617 sq.ft. (57.3 sq.m.) approx.

Whilst every attempt has been made to ensure the accuracy of the floorplan contained here, measurements of doors, windows, rooms and any other items are approximate and no responsibility is taken for any error, omission or mis-statement. This plan is for illustrative purposes only and should be used as such by any prospective purchaser. The services, systems and applicances shown have no been tested and no guarantee as to their operability or efficiency can be given.