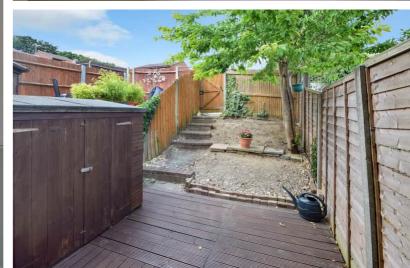

## **Description**

No chain. Situated in a popular area with convenient access to supermarket and other local amenities, this would be an excellent purchase for the first time buyer or investor alike. The front is approached along a walkway and there is an allocated parking space to the rear of the property. Accommodation comprises: entrance hall with staircase to first floor, the kitchen is to the front aspect and has a range of cupboards and work surfaces over. The lounge is to the rear and has sliding patio doors leading out to the garden. Upstairs are two double bedrooms and a bathroom with a bath and shower over. The garden has rear gate access to the parking space.

#### **Key Features**

- Two Bedroom Terrace House
- · No Chain
- Double Bedrooms
- Popular Location
- Allocated Parking Space
- Local Amenities
- Walderslade
- Rear Garden approx 25ft in length