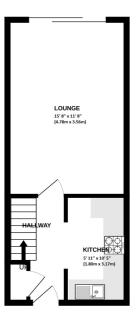

## **Description**

No chain. Situated in a popular area with convenient access to supermarket and other local amenities, this would be an excellent purchase for the first time buyer or investor alike. The front is approached along a walkway and there is an allocated parking space to the rear of the property. Accommodation comprises: entrance hall with staircase to first floor, the kitchen is to the front aspect and has a range of cupboards and work surfaces over. The lounge is to the rear and has sliding patio doors leading out to the garden. Upstairs are two double bedrooms and a bathroom with a bath and shower over. The garden has rear gate access to the parking space.

1ST FLOOR 298 sq.ft. (27.7 sq.m.) approx

TOTAL FLOOR AREA: 617 sq.ft. (57.3 sq.m.) approx.

Whilst every attempt has been made to ensure the accuracy of the floorplan contained here, measurements of doors, windows, rooms and any other items are approximate and no responsibility is taken for any error, omission or mis-statement. This plan is for illustrative purposes only and should be used as such by any prospective purchaser. The services, systems and applicances shown have no been tested and no guarantee as to their operability or efficiency can be given.