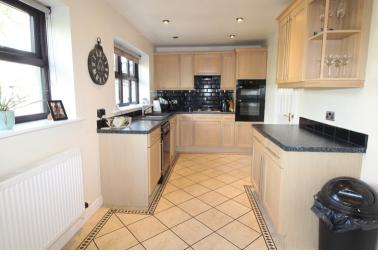

## **FULL DESCRIPTION**

An ideal purchase for the growing family is this well presented four bedroom (main with en-suite) detached family home situated on the sought after 'Longacres' development close to the historic literary village of Haworth. The well proportioned accommodation comprises of an entrance hall giving access to a useful cloaks WC. The lounge has a living flame gas coal effect fire in surround, double glazed window to the front, radiator, double doors open into the 27ft long dining kitchen which has a range of base and wall mounted units, integrated appliances to include double oven, hob, dishwasher and fridge, double glazed bi-folding doors lead to the rear garden. There is a separate utility room with plumbing for an automatic washing machine and access to the integral garage. To the first floor there are four good size bedrooms, the master having a modern fitted en-suite shower room with walk-in shower, WC, wash hand basin. The house bathroom completes the internal accommodation having a bath with shower over, WC, wash hand basin.