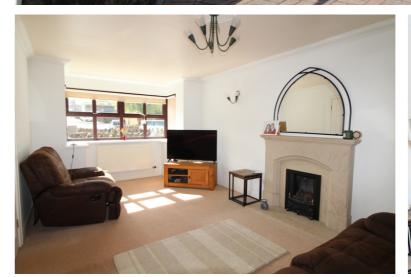

## **FULL DESCRIPTION**

An ideal purchase for the growing family is this well presented four bedroom (main with en-suite) detached family home situated on the sought after 'Longacres' development close to the historic literary village of Haworth. The well proportioned accommodation comprises of an entrance hall giving access to a useful cloaks WC. The lounge has a living flame gas coal effect fire in surround, double glazed window to the front, radiator, double doors open into the 27ft long dining kitchen which has a range of base and wall mounted units, integrated appliances to include double oven, hob, dishwasher and fridge, double glazed bi-folding doors lead to the rear garden. There is a separate utility room with plumbing for an automatic washing machine and access to the integral garage. To the first floor there are four good size bedrooms, the master having a modern fitted en-suite shower room with walk-in shower, WC, wash hand basin. The house bathroom completes the internal accommodation having a bath with shower over, WC, wash hand basin.