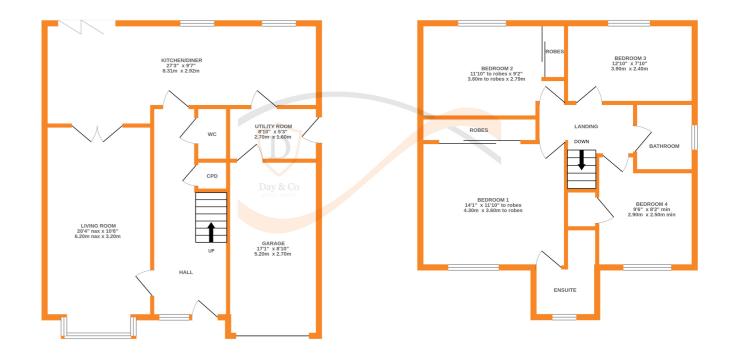

## **FULL DESCRIPTION**

An ideal purchase for the growing family is this well presented four bedroom (main with en-suite) detached family home situated on the sought after 'Longacres' development close to the historic literary village of Haworth. The well proportioned accommodation comprises of an entrance hall giving access to a useful cloaks WC. The lounge has a living flame gas coal effect fire in surround, double glazed window to the front, radiator, double doors open into the 27ft long dining kitchen which has a range of base and wall mounted units, integrated appliances to include double oven, hob, dishwasher and fridge, double glazed bi-folding doors lead to the rear garden. There is a separate utility room with plumbing for an automatic washing machine and access to the integral garage. To the first floor there are four good size bedrooms, the master having a modern fitted en-suite shower room with walk-in shower, WC, wash hand basin. The house bathroom completes the internal accommodation having a bath with shower over, WC, wash hand basin.

Externally the property has a good size block paved drive to the front providing ample parking and leading to the integral garage, EV charging point. To the rear is a tiered decking area with steps down to a gravelled garden and further decking area with storage shed.

Viewing essential to fully appreciate,

No Chain

EPC rating is D.

GROUND FLOOR 1ST FLOOR

Whilst every attempt has been made to ensure the accuracy of the floorplan contained here, measurement of doors, windows, rooms and any other lems are approximate and no responsibility is taken for any error omission or mis-statement. This plan is for illustrative purposes only and should be used as such by any prospective purchaser. The services, systems and appliances shown have not been tested and no guarant as to their operability or efficiency can be given.