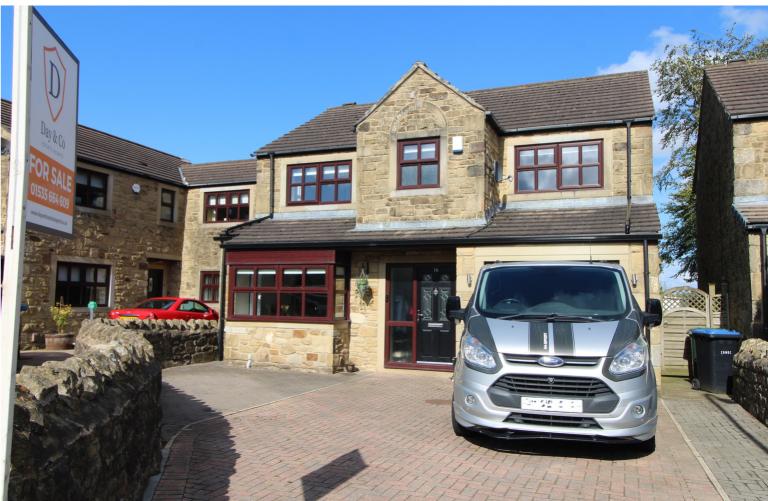

16 Longacre Lane, Haworth, Keighley, West Yorkshire, BD22 0TE

£357,500

- Well Presented Detached Family Home
- Ample Parking & Integral Garage
- Excellent Access To Local Schools

- Four Bedrooms & Master En-Suite
- Good Size Tiered Rear Garden/Close To Sought After Historic Village Of Haworth
- EPC Rating Is D

## **SUMMARY**

\*\*A WELL PRESENTED 4 BEDROOM (MAIN WITH EN-SUITE) DETACHED FAMILY HOME, SOUGHT AFTER 'LONGACRES' DEVLOPMENT CLOSE TO THE SOUGHT AFTER HISTORIC VILLAGE OF HAWORTH!!\*\* Having a 27ft long dining kitchen, ample parking, EV charging point, integral garage, good size tiered rear decking & garden - EXCELLENT ACCESS TO LOCAL SCHOOLS!! NO CHAIN. EPC rating is D.

## **FULL DESCRIPTION**

An ideal purchase for the growing family is this well presented four bedroom (main with en-suite) detached family home situated on the sought after 'Longacres' development close to the historic literary village of Haworth. The well proportioned accommodation comprises of an entrance hall giving access to a useful cloaks WC. The lounge has a living flame gas coal effect fire in surround, double glazed window to the front, radiator, double doors open into the 27ft long dining kitchen which has a range of base and wall mounted units, integrated appliances to include double oven, hob, dishwasher and fridge, double glazed bi-folding doors lead to the rear garden. There is a separate utility room with plumbing for an automatic washing machine and access to the integral garage. To the first floor there are four good size bedrooms, the master having a modern fitted en-suite shower room with walk-in shower, WC, wash hand basin. The house bathroom completes the internal accommodation having a bath with shower over, WC, wash hand basin.

Externally the property has a good size block paved drive to the front providing ample parking and leading to the integral garage, EV charging point. To the rear is a tiered decking area with steps down to a gravelled garden and further decking area with storage shed.