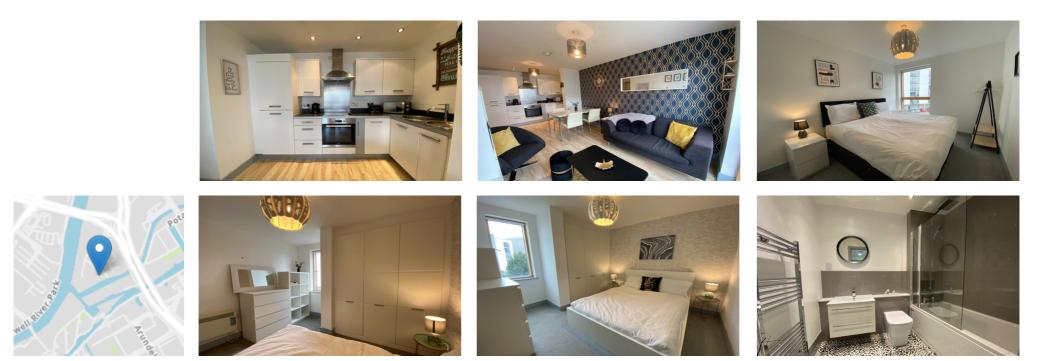

## **PROPERTY DETAILS**

\*\*AVAILABLE 24-06-25\*\* - VITALSPACE ESTATE AGENTS are pleased to offer for rental this impressive TWO DOUBLE BEDROOM apartment located on the second floor of this iconic waterside development. The Vie Building, is situated next to the River Irwell convenient for commuter being close to the ring road and yet still only a short walk to the City Centre and a vast range of popular amenities. This superb fully furnished apartment comes complete with an open plan living/dining area alongside a integrated kitchen with access to a juliet balcony. There are TWO DOUBLE BEDROOMS, the master benefiting from large built in wardrobes. The apartment comes with one bathroom which has been recently renovated to a high standard and large storage room in the hallway. The Vie Building is a sought after development on the edge on the River Irwell just five minutes walk from the Hilton Hotel on Deansgate and situated in pleasant surroundings with peaceful waterside views. Other benefits include a secure car parking space within a gated area. The property is available 24-06-25 on a furnished basis. An internal inspection is essential to appreciate the space and what is on offer. Contact VitalSpace for further information or to arrange an internal inspection.