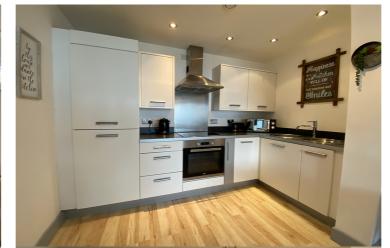

## **PROPERTY DETAILS**

\*\*AVAILABLE 24-06-25\*\* - VITALSPACE ESTATE AGENTS are pleased to offer for rental this impressive TWO DOUBLE BEDROOM apartment located on the second floor of this iconic waterside development. The Vie Building, is situated next to the River Irwell convenient for commuter being close to the ring road and yet still only a short walk to the City Centre and a vast range of popular amenities. This superb fully furnished apartment comes complete with an open plan living/dining area alongside a integrated kitchen with access to a juliet balcony. There are TWO DOUBLE BEDROOMS, the master benefiting from large built in wardrobes. The apartment comes with one bathroom which has been recently renovated to a high standard and large storage room in the hallway. The Vie Building is a sought after development on the edge on the River Irwell just five minutes walk from the Hilton Hotel on Deansgate and situated in pleasant surroundings with peaceful waterside views. Other benefits include a secure car parking space within a gated area. The property is available 24-06-25 on a furnished basis. An internal inspection is essential to appreciate the space and what is on offer. Contact VitalSpace for further information or to arrange an internal inspection.